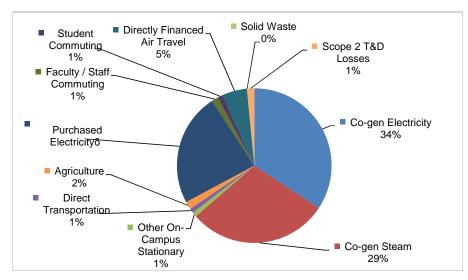

On this worksheet: Summary information from an inventoried year, a pie chart showing a breakdown of sources, and a graph displaying the amounts of each gas emitted.

|              | Summary                                    |                       |                 |                 |                  |                  |
|--------------|--------------------------------------------|-----------------------|-----------------|-----------------|------------------|------------------|
| WORKSHEET    | Overview of Annual Emissions               |                       |                 |                 |                  |                  |
| UNIVERSITY   | University of Illinois at Urbana-Champaign | ı                     |                 |                 |                  |                  |
|              |                                            |                       |                 |                 |                  |                  |
| Select Year> | 2010                                       | Energy<br>Consumption | CO <sub>2</sub> | CH <sub>4</sub> | N <sub>2</sub> O | eCO <sub>2</sub> |
|              |                                            | MMBtu                 | kg              | kg              | kg               | Metric Tonnes    |
| Scope 1      | Co-gen Electricity                         | 2,587,327.5           | 165,634,915.8   | 17,288.4        | 1,292.0          | 166,452.2        |
|              | Co-gen Steam                               | 2,210,631.5           | 141,519,682.3   | 14,771.3        | 1,103.9          | 142,217.9        |
|              | Other On-Campus Stationary                 | 92,374.3              | 4,898,344.0     | 487.4           | 9.8              | 4,913.4          |
|              | Direct Transportation                      | 64,608.9              | 4,527,819.1     | 829.5           | 284.1            | 4,633.2          |
|              | Refrigerants & Chemicals                   | -                     | -               | -               | -                | -                |
|              | Agriculture                                | -                     | -               | 293,609.5       | 1,827.1          | 7,884.7          |
| Scope 2      | Purchased Electricity                      | 1,168,126.1           | 114,210,870.9   | 1,166.8         | 1,686.9          | 114,742.7        |
|              | Purchased Steam / Chilled Water            | -                     | -               | -               | -                | -                |
| Scope 3      | Faculty / Staff Commuting                  | 87,854.3              | 6,275,323.1     | 1,290.9         | 432.9            | 6,436.6          |
|              | Student Commuting                          | 74,669.3              | 5,407,233.7     | 788.0           | 278.3            | 5,509.9          |
|              | Directly Financed Air Travel               | 129,247.8             | 25,207,199.4    | 249.9           | 287.2            | 25,299.0         |
|              | Other Directly Financed Travel             | -                     | -               | -               | -                | -                |
|              | Study Abroad Air Travel                    | -                     | -               | -               | -                | -                |
|              | Student Travel to/from Home (OPTIONAL)     | -                     | -               | -               | -                | -                |
|              | Solid Waste                                | -                     | -               | (7,016.4)       | -                | (175.4)          |
|              | Wastewater                                 | -                     | -               | -               | -                | -                |
|              | Paper                                      | -                     | -               | -               | -                | -                |
|              | Scope 2 T&D Losses                         | 72,199.3              | 7,059,126.6     | 72.1            | 104.3            | 7,092.0          |
| Offsets      | Additional                                 |                       |                 |                 |                  | -                |
|              | Non-Additional                             |                       |                 |                 |                  | -                |
| Totals       | Scope 1                                    | 4,954,942.3           | 316,580,761.1   | 326,986.2       | 4,517.0          | 326,101.5        |
|              | Scope 2                                    | 1,168,126.1           | 114,210,870.9   | 1,166.8         | 1,686.9          | 114,742.7        |
|              | Scope 3                                    | 363,970.8             | 43,948,882.6    | (4,615.5)       | 1,102.7          | 44,162.1         |
|              | All Scopes                                 | 6,487,039.2           | 474,740,514.7   | 323,537.4       | 7,306.6          | 485,006.3        |
|              | All Offsets                                |                       |                 |                 |                  | -                |
|              |                                            |                       | Ne              | t Emissions:    | 485,006.3        |                  |