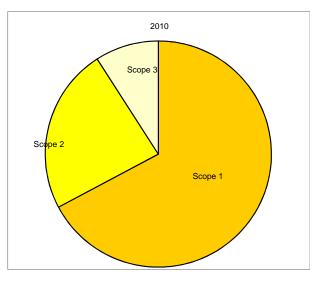

On this worksheet: Summary information from an inventoried year, a pie chart showing a breakdown of sources, and a graph displaying the amounts of each gas emitted.

|              | Summary                                    |                       |                 |                 |                  |                  |
|--------------|--------------------------------------------|-----------------------|-----------------|-----------------|------------------|------------------|
| WORKSHEET    | Overview of Annual Emissions               |                       |                 |                 |                  |                  |
| UNIVERSITY   | University of Illinois at Urbana-Champaign | ı                     |                 |                 |                  |                  |
|              |                                            |                       |                 |                 |                  |                  |
| Select Year> | 2010                                       | Energy<br>Consumption | CO <sub>2</sub> | CH <sub>4</sub> | N <sub>2</sub> O | eCO <sub>2</sub> |
|              |                                            | MMBtu                 | kg              | kg              | kg               | Metric Tonnes    |
| Scope 1      | Co-gen Electricity                         | 2,587,327.5           | 165,634,915.8   | 17,288.4        | 1,292.0          | 166,452.2        |
|              | Co-gen Steam                               | 2,210,631.5           | 141,519,682.3   | 14,771.3        | 1,103.9          | 142,217.9        |
|              | Other On-Campus Stationary                 | 92,374.3              | 4,898,344.0     | 487.4           | 9.8              | 4,913.4          |
|              | Direct Transportation                      | 64,608.9              | 4,527,819.1     | 829.5           | 284.1            | 4,633.2          |
|              | Refrigerants & Chemicals                   | -                     | -               | -               | -                | -                |
|              | Agriculture                                | -                     | -               | 293,609.5       | 1,827.1          | 7,884.7          |
| Scope 2      | Purchased Electricity                      | 1,168,126.1           | 114,210,870.9   | 1,166.8         | 1,686.9          | 114,742.7        |
|              | Purchased Steam / Chilled Water            | -                     | -               | -               | -                | -                |
| Scope 3      | Faculty / Staff Commuting                  | 87,854.3              | 6,275,323.1     | 1,290.9         | 432.9            | 6,436.6          |
|              | Student Commuting                          | 74,669.3              | 5,407,233.7     | 788.0           | 278.3            | 5,509.9          |
|              | Directly Financed Air Travel               | 129,247.8             | 25,207,199.4    | 249.9           | 287.2            | 25,299.0         |
|              | Other Directly Financed Travel             | -                     | -               | -               | -                | -                |
|              | Study Abroad Air Travel                    | -                     | -               | -               | -                | -                |
|              | Student Travel to/from Home (OPTIONAL)     | -                     | -               | -               | -                | -                |
|              | Solid Waste                                | -                     | -               | (7,016.4)       | -                | (175.4)          |
|              | Wastewater                                 | -                     | -               | -               | -                | -                |
|              | Paper                                      | -                     | -               | -               | -                | -                |
|              | Scope 2 T&D Losses                         | 72,199.3              | 7,059,126.6     | 72.1            | 104.3            | 7,092.0          |
| Offsets      | Additional                                 |                       |                 |                 |                  | -                |
|              | Non-Additional                             |                       |                 |                 |                  | -                |
| Totals       | Scope 1                                    | 4,954,942.3           | 316,580,761.1   | 326,986.2       | 4,517.0          | 326,101.5        |
|              | Scope 2                                    | 1,168,126.1           | 114,210,870.9   | 1,166.8         | 1,686.9          | 114,742.7        |
|              | Scope 3                                    | 363,970.8             | 43,948,882.6    | (4,615.5)       | 1,102.7          | 44,162.1         |
|              | All Scopes                                 | 6,487,039.2           | 474,740,514.7   | 323,537.4       | 7,306.6          | 485,006.3        |
|              | All Offsets                                |                       |                 |                 |                  | -                |
|              |                                            |                       | Ne              | t Emissions:    | 485,006.3        |                  |