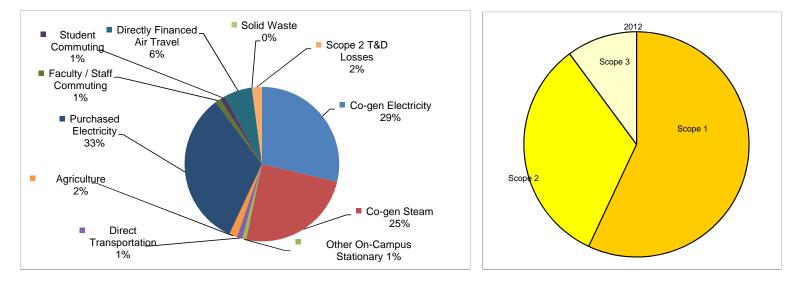

| MODULE       |                                            |                       |                 |           |                  |                  |
|--------------|--------------------------------------------|-----------------------|-----------------|-----------|------------------|------------------|
|              | Overview of Annual Emissions               |                       |                 |           |                  |                  |
| UNIVERSITY   | University of Illinois at Urbana-Champaigr | 1                     |                 |           |                  |                  |
| Select Year> | 2012                                       | Energy<br>Consumption | CO <sub>2</sub> | CH4       | N <sub>2</sub> O | eCO <sub>2</sub> |
|              |                                            | MMBtu                 | kg              | kg        | kg               | Metric Tonnes    |
| Scope 1      | Co-gen Electricity                         | 2,112,767.4           | 132,108,569.5   | 12,321.6  | 846.4            | 132,668.8        |
|              | Co-gen Steam                               | 1,810,929.3           | 113,235,028.7   | 10,561.3  | 725.5            | 113,715.3        |
|              | Other On-Campus Stationary                 | 71,962.3              | 3,816,033.1     | 341.2     | 6.8              | 3,826.6          |
|              | Direct Transportation                      | 74,694.2              | 5,223,555.8     | 981.3     | 334.9            | 5,347.9          |
|              | Refrigerants & Chemicals                   | -                     | -               | -         | -                | -                |
|              | Agriculture                                | -                     | -               | 289,348.7 | 1,817.2          | 7,775.2          |
| Scope 2      | Purchased Electricity                      | 1,547,538.5           | 151,307,052.1   | 1,545.7   | 2,234.8          | 152,011.7        |
|              | Purchased Steam / Chilled Water            | -                     | -               | -         | -                | -                |
| Scope 3      | Faculty / Staff Commuting                  | 71,207.7              | 5,088,488.5     | 1,037.5   | 348.3            | 5,218.2          |
|              | Student Commuting                          | 67,970.0              | 4,929,872.9     | 684.9     | 243.9            | 5,019.7          |
|              | Directly Financed Air Travel               | 139,697.0             | 27,245,101.5    | 270.1     | 310.4            | 27,344.4         |
|              | Other Directly Financed Travel             | -                     | -               | -         | -                | -                |
|              | Study Abroad Air Travel                    | -                     | -               | -         | -                | -                |
|              | Student Travel to/from Home (OPTIONAL)     | -                     | -               | -         | -                | -                |
|              | Solid Waste                                | -                     | -               | (6,840.0) | -                | (171.0)          |
|              | Wastewater                                 | -                     | -               | -         | -                | -                |
|              | Paper                                      | -                     | -               | -         | -                | -                |
|              | Scope 2 T&D Losses                         | 95,650.0              | 9,351,961.2     | 95.5      | 138.1            | 9,395.5          |
| Offsets      | Additional                                 |                       |                 |           |                  | -                |
|              | Non-Additional                             |                       |                 |           |                  | -                |
| Totals       | Scope 1                                    | 4,070,353.2           | 254,383,187.2   | 313,554.0 | 3,730.8          | 263,333.8        |
|              | Scope 2                                    | 1,547,538.5           | 151,307,052.1   | 1,545.7   | 2,234.8          | 152,011.7        |
|              | Scope 3                                    | 374,524.7             | 46,615,424.0    | (4,752.0) | 1,040.8          | 46,806.8         |
|              | All Scopes                                 | 5,992,416.4           | 452,305,663.4   | 310,347.8 | 7,006.4          | 462,152.3        |
|              | All Offsets                                |                       |                 |           |                  | -                |
|              | Net Emissions:                             |                       |                 |           |                  | 462,152.3        |

On this worksheet: Summary information from an inventoried year, a pie chart showing a breakdown of sources, and a graph displaying the amounts of each gas emitted