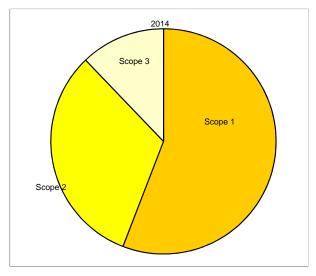

On this worksheet: Summary information from an inventoried year, a pie chart showing a breakdown of sources, and a graph displaying the amounts of each gas emitted

| MODULE Summary |                                            |                       |                 |                 |           |                  |
|----------------|--------------------------------------------|-----------------------|-----------------|-----------------|-----------|------------------|
|                | Overview of Annual Emissions               |                       |                 |                 |           |                  |
| UNIVERSITY     | University of Illinois at Urbana-Champaign | 1                     |                 |                 |           |                  |
|                |                                            |                       |                 |                 |           |                  |
| Select Year>   | 2014                                       | Energy<br>Consumption | CO <sub>2</sub> | CH <sub>4</sub> | $N_2O$    | eCO <sub>2</sub> |
|                |                                            | MMBtu                 | kg              | kg              | kg        | Metric Tonne     |
| Scope 1        | Co-gen Electricity                         | 2,464,652.7           | 150,791,765.5   | 13,991.2        | 880.7     | 151,404.0        |
|                | Co-gen Steam                               | 1,957,390.6           | 119,756,581.2   | 11,111.6        | 699.4     | 120,242.8        |
|                | Other On-Campus Stationary                 | 79,188.3              | 4,199,676.4     | 375.5           | 7.5       | 4,211.3          |
|                | Direct Transportation                      | 76,674.6              | 5,378,846.2     | 980.3           | 335.9     | 5,503.4          |
|                | Refrigerants & Chemicals                   | -                     | -               | -               | -         |                  |
|                | Agriculture                                | -                     | -               | 250,409.8       | 1,584.8   | 6,732.5          |
| Scope 2        | Purchased Electricity                      | 1,678,398.4           | 164,101,586.4   | 1,676.4         | 2,423.7   | 164,865.8        |
|                | Purchased Steam / Chilled Water            | -                     | -               | -               | -         |                  |
| Scope 3        | Faculty / Staff Commuting                  | 79,481.7              | 5,679,945.9     | 1,157.2         | 388.5     | 5,824.7          |
|                | Student Commuting                          | 68,270.3              | 4,953,575.4     | 679.9           | 242.7     | 5,042.9          |
|                | Directly Financed Air Travel               | 213,725.0             | 41,682,780.0    | 413.2           | 474.9     | 41,834.6         |
|                | Other Directly Financed Travel             | -                     | -               | -               | -         |                  |
|                | Study Abroad Air Travel                    | -                     | -               | -               | -         |                  |
|                | Student Travel to/from Home (OPTIONAL)     | -                     | -               | -               | -         |                  |
|                | Solid Waste                                | -                     | -               | (6,511.2)       | -         | (162.8           |
|                | Wastewater                                 | -                     | -               | -               | -         |                  |
|                | Paper                                      | -                     | -               | -               | -         |                  |
|                | Scope 2 T&D Losses                         | 103,738.2             | 10,142,763.6    | 103.6           | 149.8     | 10,190.0         |
| Offsets        | Additional                                 |                       |                 |                 |           |                  |
|                | Non-Additional                             |                       |                 |                 |           | -                |
| Totals         | Scope 1                                    | 4,577,906.1           | 280,126,869.2   | 276,868.5       | 3,508.3   | 288,094.1        |
|                | Scope 2                                    | 1,678,398.4           | 164,101,586.4   | 1,676.4         | 2,423.7   | 164,865.8        |
|                | Scope 3                                    | 465,215.1             | 62,459,065.0    | (4,157.3)       | 1,255.9   | 62,729.4         |
|                | All Scopes                                 | 6,721,519.7           | 506,687,520.6   | 274,387.7       | 7,188.0   | 515,689.2        |
|                | All Offsets                                |                       |                 |                 |           |                  |
|                |                                            |                       |                 | Ne              | 515,689.2 |                  |