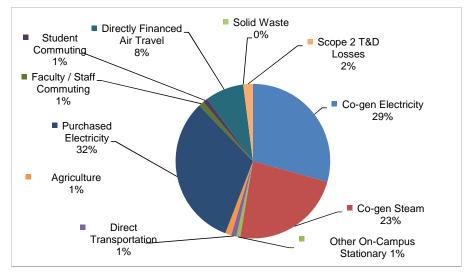

On this worksheet: Summary information from an inventoried year, a pie chart showing a breakdown of sources, and a graph displaying the amounts of each gas emitted

| MODULE Summary |                                            |                       |                 |                 |           |                  |
|----------------|--------------------------------------------|-----------------------|-----------------|-----------------|-----------|------------------|
|                | Overview of Annual Emissions               |                       |                 |                 |           |                  |
| UNIVERSITY     | University of Illinois at Urbana-Champaign | 1                     |                 |                 |           |                  |
|                |                                            |                       |                 |                 |           |                  |
| Select Year>   | 2014                                       | Energy<br>Consumption | CO <sub>2</sub> | CH <sub>4</sub> | $N_2O$    | eCO <sub>2</sub> |
|                |                                            | MMBtu                 | kg              | kg              | kg        | Metric Tonne     |
| Scope 1        | Co-gen Electricity                         | 2,464,652.7           | 150,791,765.5   | 13,991.2        | 880.7     | 151,404.0        |
|                | Co-gen Steam                               | 1,957,390.6           | 119,756,581.2   | 11,111.6        | 699.4     | 120,242.8        |
|                | Other On-Campus Stationary                 | 79,188.3              | 4,199,676.4     | 375.5           | 7.5       | 4,211.3          |
|                | Direct Transportation                      | 76,674.6              | 5,378,846.2     | 980.3           | 335.9     | 5,503.4          |
|                | Refrigerants & Chemicals                   | -                     | -               | -               | -         |                  |
|                | Agriculture                                | -                     | -               | 250,409.8       | 1,584.8   | 6,732.5          |
| Scope 2        | Purchased Electricity                      | 1,678,398.4           | 164,101,586.4   | 1,676.4         | 2,423.7   | 164,865.8        |
|                | Purchased Steam / Chilled Water            | -                     | -               | -               | -         |                  |
| Scope 3        | Faculty / Staff Commuting                  | 79,481.7              | 5,679,945.9     | 1,157.2         | 388.5     | 5,824.7          |
|                | Student Commuting                          | 68,270.3              | 4,953,575.4     | 679.9           | 242.7     | 5,042.9          |
|                | Directly Financed Air Travel               | 213,725.0             | 41,682,780.0    | 413.2           | 474.9     | 41,834.6         |
|                | Other Directly Financed Travel             | -                     | -               | -               | -         |                  |
|                | Study Abroad Air Travel                    | -                     | -               | -               | -         |                  |
|                | Student Travel to/from Home (OPTIONAL)     | -                     | -               | -               | -         |                  |
|                | Solid Waste                                | -                     | -               | (6,511.2)       | -         | (162.8           |
|                | Wastewater                                 | -                     | -               | -               | -         |                  |
|                | Paper                                      | -                     | -               | -               | -         |                  |
|                | Scope 2 T&D Losses                         | 103,738.2             | 10,142,763.6    | 103.6           | 149.8     | 10,190.0         |
| Offsets        | Additional                                 |                       |                 |                 |           |                  |
|                | Non-Additional                             |                       |                 |                 |           | -                |
| Totals         | Scope 1                                    | 4,577,906.1           | 280,126,869.2   | 276,868.5       | 3,508.3   | 288,094.1        |
|                | Scope 2                                    | 1,678,398.4           | 164,101,586.4   | 1,676.4         | 2,423.7   | 164,865.8        |
|                | Scope 3                                    | 465,215.1             | 62,459,065.0    | (4,157.3)       | 1,255.9   | 62,729.4         |
|                | All Scopes                                 | 6,721,519.7           | 506,687,520.6   | 274,387.7       | 7,188.0   | 515,689.2        |
|                | All Offsets                                |                       |                 |                 |           |                  |
|                |                                            |                       |                 | Ne              | 515,689.2 |                  |