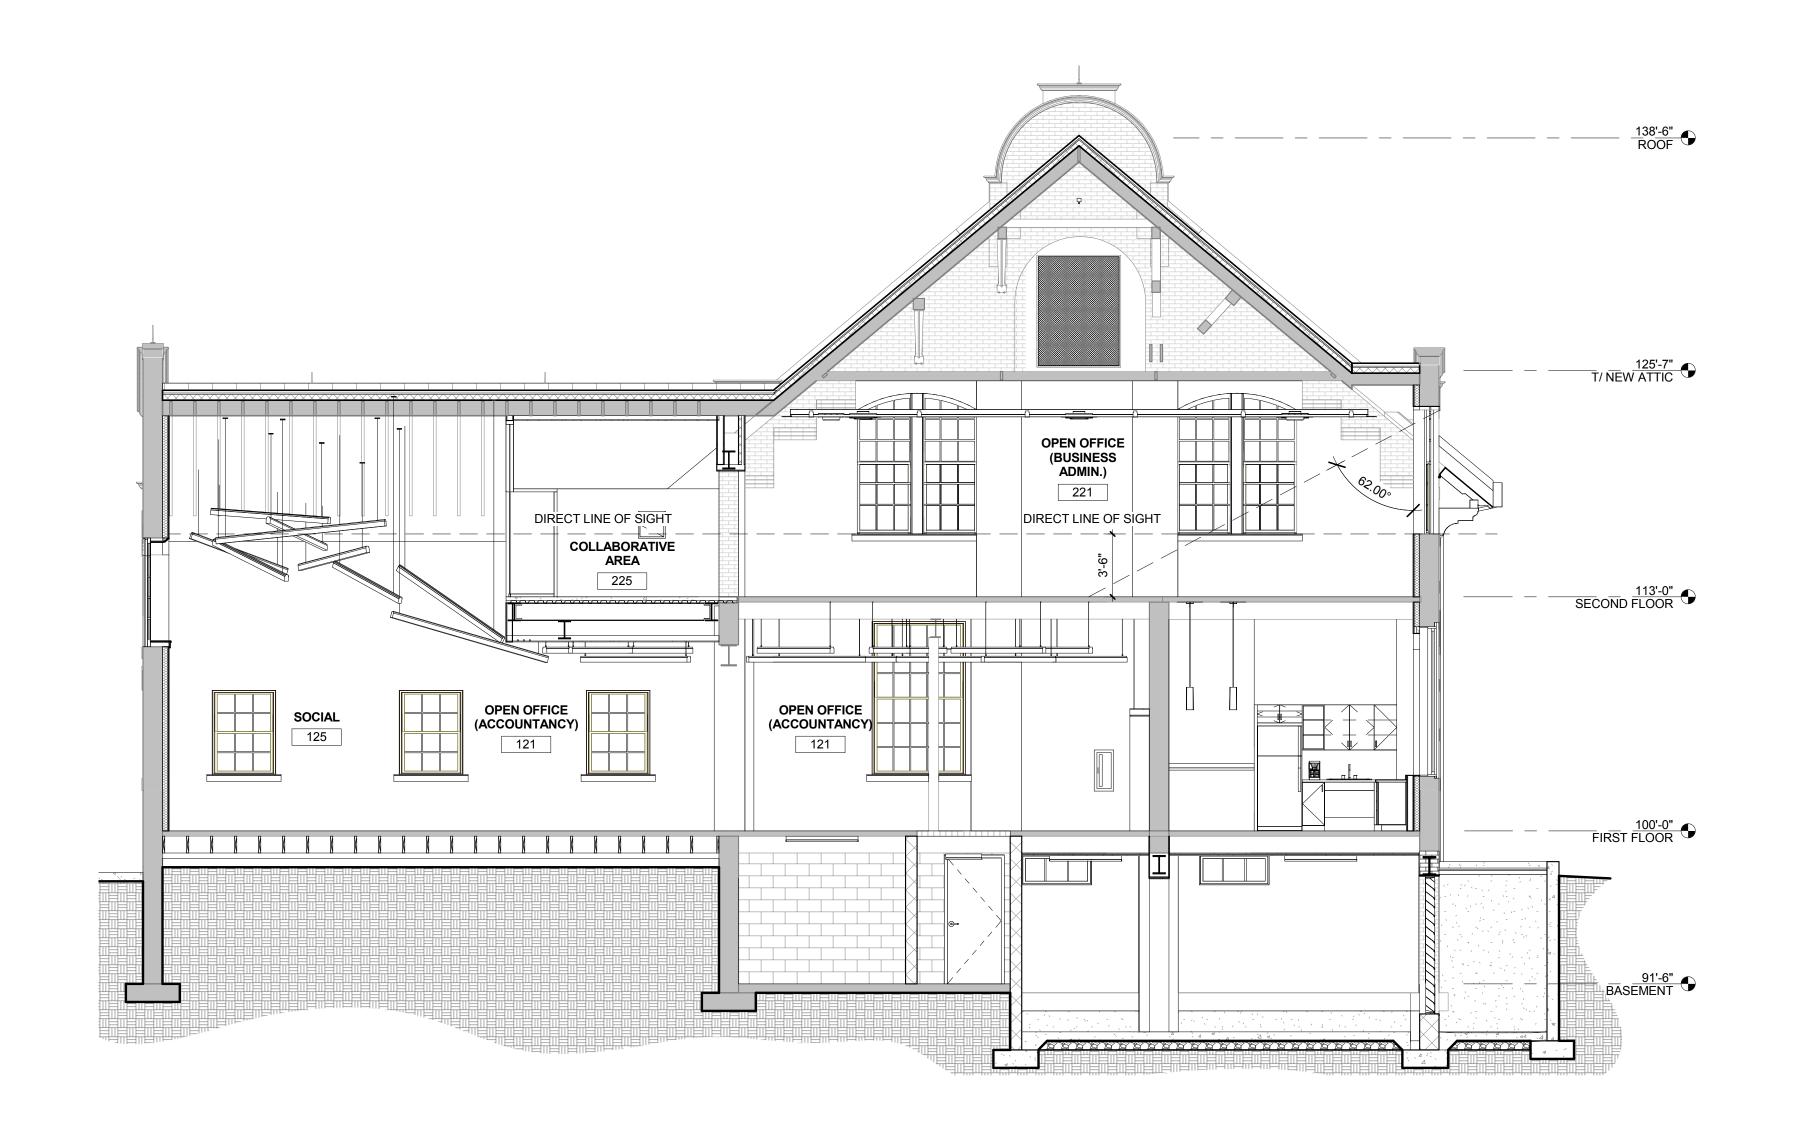

12<u>5'-7"</u>
T/ NEW ATTIC OPEN OFFICE (BUSINESS ADMIN.) OPEN OFFICE (BUSINESS ADMIN.) DIRECT LINE OF SIGHT DIRECT LINE OF SIGHT OPEN OFFICE (ACCOUNTANCY) OPEN OFFICE (FINANCE) DIRECT LINE OF SIGHT 91'-6" BASEMENT B./ELEVATOR PIT

1 BUILDING SECTION LOOKING NORTH - Views
3/16" = 1'-0"

**BUILDING SECTION LOOKING EAST - Views**3/16" = 1'-0"

A DIVISION OF SHIVEHATTERY INC. **DESIGN ORGANIZATION** Planning | Architecture | Engineering | Interior Design 440 North Wells | Suite 320 Chicago, Illnois 60654 | 312.324.5500 www.designorg.com DATE SET DESCRIPTION ISSUE FOR BID 01.06.2015 DATE REVISION  $\triangle$ PROJECT NAME UNIVERSITY OF ILLINOIS AT URBANA - CHAMPAIGN SURVEYING BUILDING (#0059) RENOVATION 607 EAST GREGORY DRIVE CHAMPAIGN, IL 61801 SHEET TITLE **BUILDING SECTION - VIEWS** PROJECT NO. 7141860