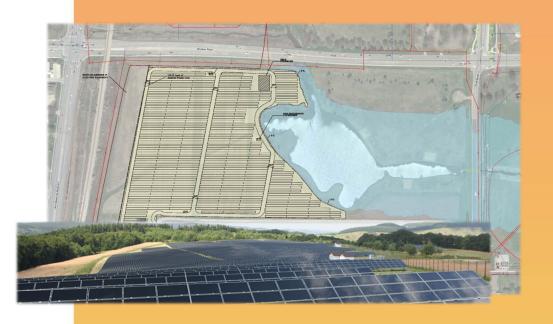

#### **Solar Farm**

\$15.5M PROJECT

5.88 MWp, 2.1% Electricity

for Campus Based on

**FY15 Projections** 

State General Fund UA Reserves AFMFA

**ICECF** 

SSC