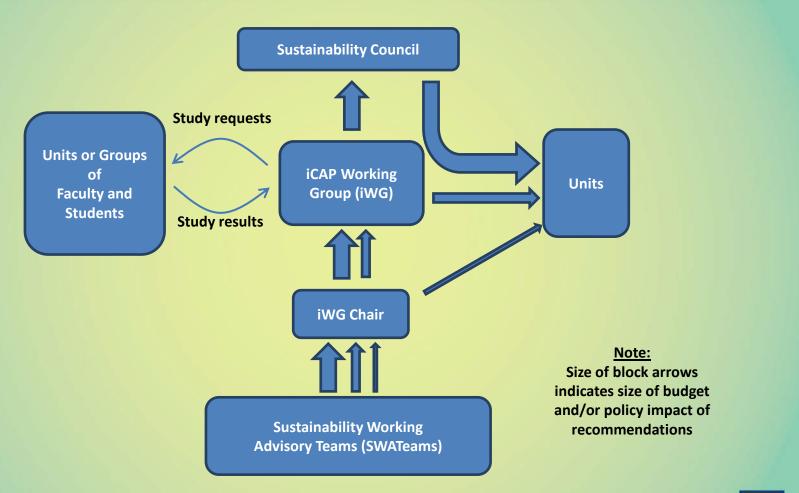

### **Campus Sustainability Process**

### **SWATeams**

- **1. Energy Conservation & Building Standards**
- 2. Energy Generation, Purchasing, & Distribution
- 3. Purchasing, Waste, & Recycling
- 4. Agriculture, Land Use, Food, & Sequestration
- 5. Transportation
- 6. Water
- Core Group
- Consultation Group
- Public Input