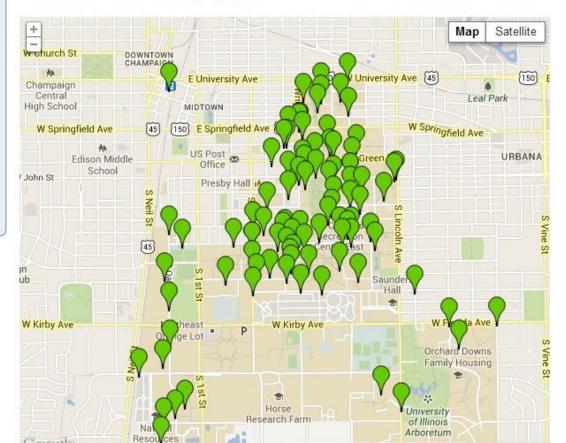

### Map of Project Locations

This map shows all the locations where sustainability projects are located. Click on a location to see a listing of projects occurring there.

Please zoom out to view off-campus projects.