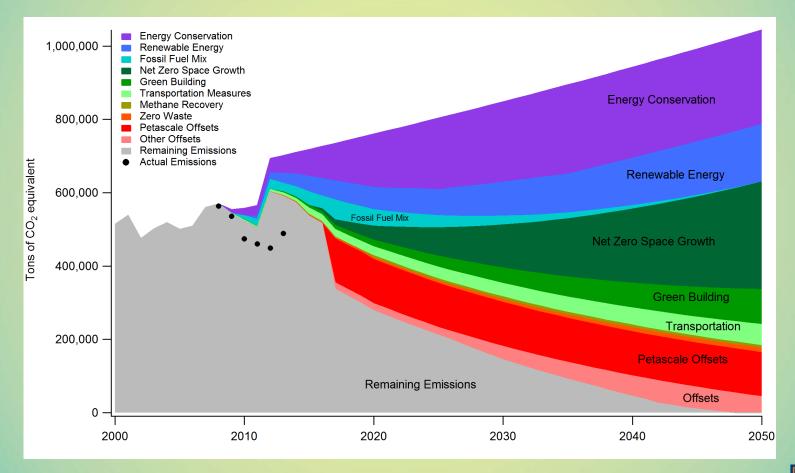

### **Illinois Climate Action Plan (iCAP)**

#### A Climate Action Plan

for the University of Illinois at Urbana-Champaign

MAY 15, 2010

May, 2010

ILLINOIS

### iCAP: A Climate Action Plan