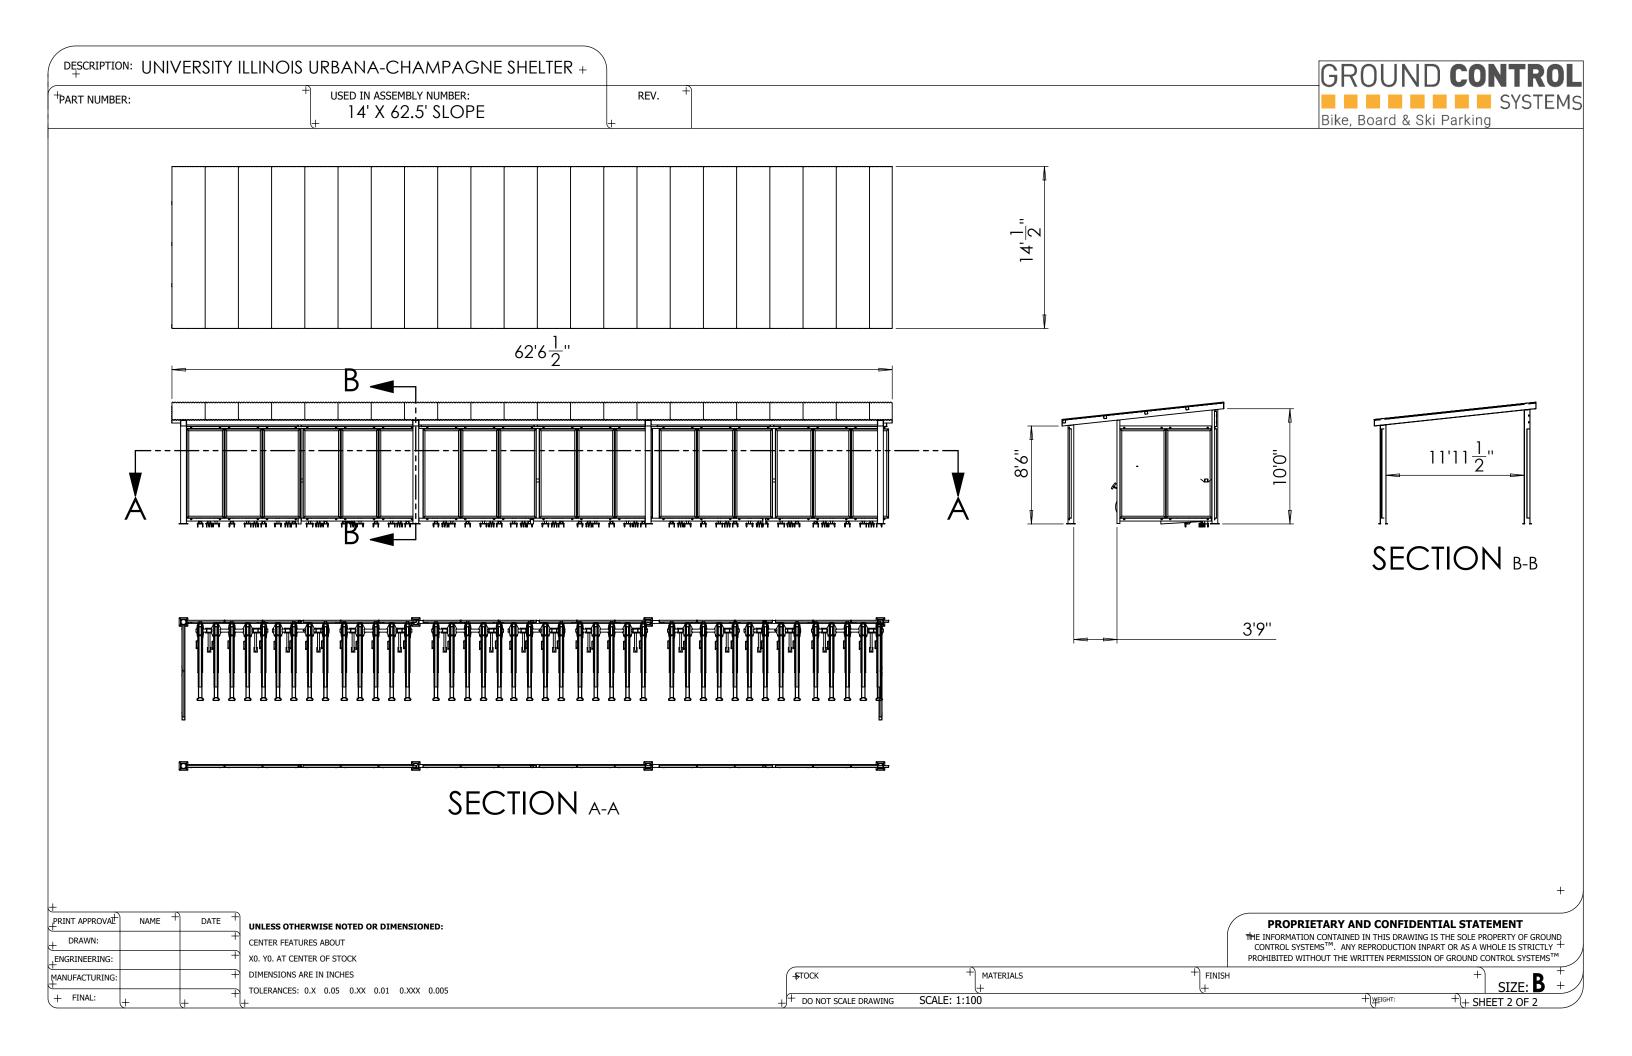

| DESCRIPTION: UNIVERSITY ILLINOIS URBANA-CHAMPAGNE SHELTER + |                                                 |                   |   |
|-------------------------------------------------------------|-------------------------------------------------|-------------------|---|
| +PART NUMBER:                                               | USED IN ASSEMBLY NUMBER:<br>+ 14' X 62.5' SLOPE | REV. <sup>+</sup> | + |