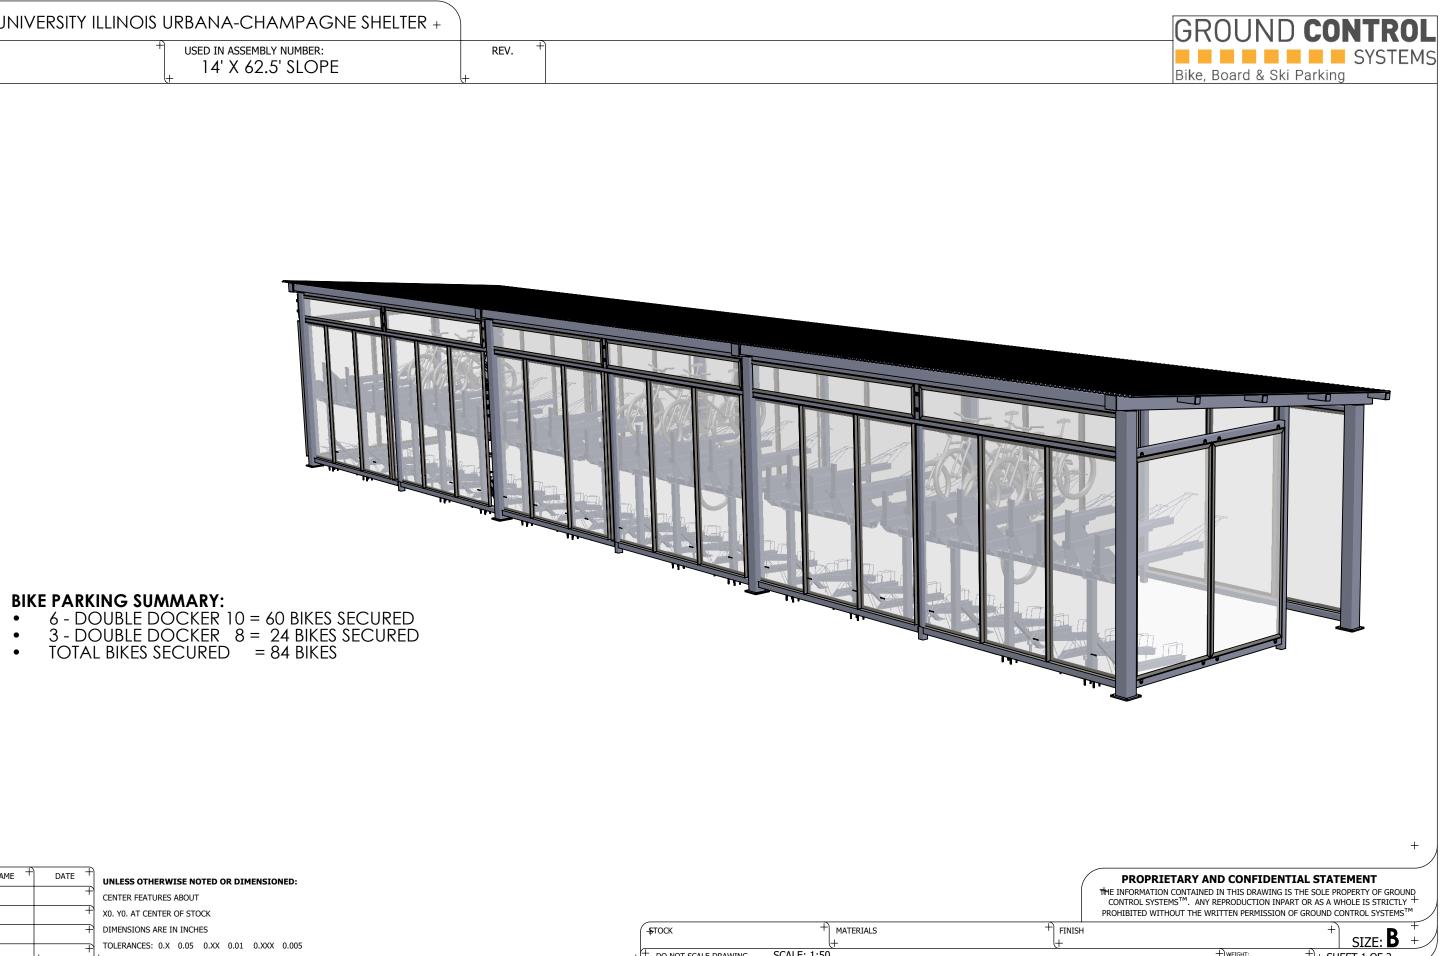

| DESCRIPTION: UNIVERSITY ILLINOIS URBANA-CHAMPAGNE SHELTER + |                                                 |                   |   |
|-------------------------------------------------------------|-------------------------------------------------|-------------------|---|
| +PART NUMBER:                                               | USED IN ASSEMBLY NUMBER:<br>+ 14' X 62.5' SLOPE | REV. <sup>+</sup> | + |