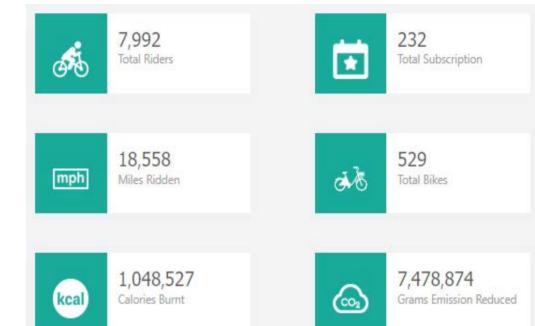

#### **Total rides to date**

| 162,102     | 14,714<br>Total Riders           | (The second seco | <b>318</b><br>Total Subscription            |
|-------------|----------------------------------|--------------------------------------------------------------------------------------------------------------------------------------------------------------------------------------------------------------------------------------------------------------------------------------------------------------------------------------------------------------------------------------------------------------------------------------------------------------------------------------------------------------------------------------------------------------------------------------------------------------------------------------------------------------------------------------------------------------------------------------------------------------------------------------------------------------------------------------------------------------------------------------------------------------------------------------------------------------------------------------------------------------------------------------------------------------------------------------------------------------------------------------------------------------------------------------------------------------------------------------------------------------------------------------------------------------------------------------------------------------------------------------------------------------------------------------------------------------------------------------------------------------------------------------------------------------------------------------------------------------------------------------------------------------------------------------------------------------------------------------------------------------------------------------------------------------------------------------------------------------------------------------------------------------------------------------------------------------------------------------------------------------------------------------------------------------------------------------------------------------------------------|---------------------------------------------|
|             | mph 49,024<br>Miles Ridden       | À                                                                                                                                                                                                                                                                                                                                                                                                                                                                                                                                                                                                                                                                                                                                                                                                                                                                                                                                                                                                                                                                                                                                                                                                                                                                                                                                                                                                                                                                                                                                                                                                                                                                                                                                                                                                                                                                                                                                                                                                                                                                                                                              | <b>685</b><br>Total Bikes                   |
| Total Rides | kcal 2,769,856<br>Calories Burnt | <u></u>                                                                                                                                                                                                                                                                                                                                                                                                                                                                                                                                                                                                                                                                                                                                                                                                                                                                                                                                                                                                                                                                                                                                                                                                                                                                                                                                                                                                                                                                                                                                                                                                                                                                                                                                                                                                                                                                                                                                                                                                                                                                                                                        | <b>19,756,672</b><br>Grams Emission Reduced |