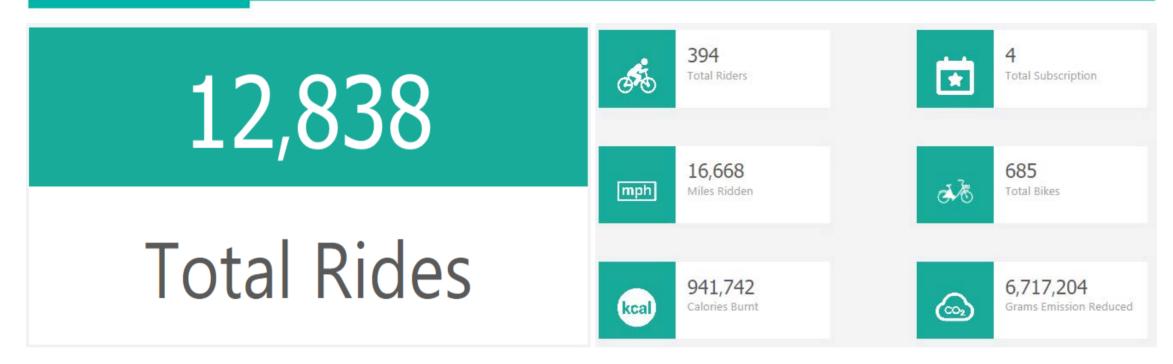

-------------------|-----------|
| 0 | VeoRide Engagement        | - 5 Mins  |
| 0 | New Products from VeoRide | - 5 Mins  |
| 0 | 2019                      | - 5 Mins  |
| 0 | Q&A                       | - 5 Mins  |
|   |                           | - 30 Mins |

#### **September Summary**





- Bike Utilization Rate: 3 rides/day/bike
- Peak time utilization rate: 8 rides/day/bike from Sept 10<sup>th</sup>-Sept 30<sup>th</sup>
- Average rides per day: 1500
- Bike in circulation: 93% 96% of 500

### **October Summary**



- Bike Utilization Rate: 4 rides/day/bike
- Average rides per day: 1900
- Bike in circulation: 90-93% of 500

#### **November Summary**



- Bike Utilization Rate: 2 rides/day/bike
- Average rides per day: 770
- Bike in circulation: 92% of 500

#### **December Summary**



• Average Rides: 414 Per Day

#### **Total rides to date**

| 162,102     | 14,714<br>Total Riders           | (The second seco | <b>318</b><br>Total Subscription            |
|-------------|----------------------------------|--------------------------------------------------------------------------------------------------------------------------------------------------------------------------------------------------------------------------------------------------------------------------------------------------------------------------------------------------------------------------------------------------------------------------------------------------------------------------------------------------------------------------------------------------------------------------------------------