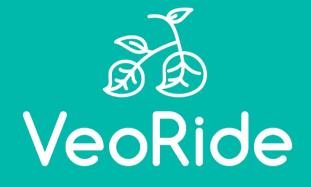

#### **September Summary**

- Bike Utilization Rate: 3 rides/day/bike
- Peak time utilization rate: 8 rides/day/bike from Sept 10<sup>th</sup>-Sept 30<sup>th</sup>
- Average rides per day: 1500
- Bike in circulation: 93% 96% of 500

### **October Summary**

- Bike Utilization Rate: 4 rides/day/bike
- Average rides per day: 1900
- Bike in circulation: 90-93% of 500

#### **November Summary**

- Bike Utilization Rate: 2 rides/day/bike
- Average rides per day: 770
- Bike in circulation: 92% of 500

#### **December Summary**

• Average Rides: 414 Per Day