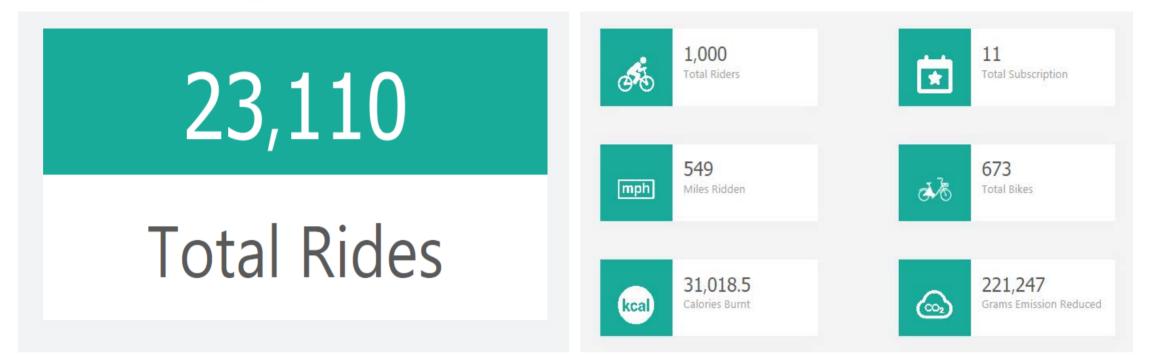

#### **Total rides to date**

| 162,102     | 14,714<br>Total Riders           | (The second seco | <b>318</b><br>Total Subscription            |
|-------------|----------------------------------|--------------------------------------------------------------------------------------------------------------------------------------------------------------------------------------------------------------------------------------------------------------------------------------------------------------------------------------------------------------------------------------------------------------------------------------------------------------------------------------------------------------------------------------------------------------------------------------------------------------------------------------------------------------------------------------------------------------------------------------------------------------------------------------------------------------------------------------------------------------------------------------------------------------------------------------------------------------------------------------------------------------------------------------------------------------------------------------------------------------------------------------------------------------------------------------------------------------------------------------------------------------------------------------------------------------------------------------------------------------------------------------------------------------------------------------------------------------------------------------------------------------------------------------------------------------------------------------------------------------------------------------------------------------------------------------------------------------------------------------------------------------------------------------------------------------------------------------------------------------------------------------------------------------------------------------------------------------------------------------------------------------------------------------------------------------------------------------------------------------------------------|---------------------------------------------|
|             | mph 49,024<br>Miles Ridden       | À                                                                                                                                                                                                                                                                                                                                                                                                                                                                                                                                                                                                                                                                                                                                                                                                                                                                                                                                                                                                                                                                                                                                                                                                                                                                                                                                                                                                                                                                                                                                                                                                                                                                                                                                                                                                                                                                                                                                                                                                                                                                                                                              | <b>685</b><br>Total Bikes                   |
| Total Rides | kcal 2,769,856<br>Calories Burnt | <u></u>                                                                                                                                                                                                                                                                                                                                                                                                                                                                                                                                                                                                                                                                                                                                                                                                                                                                                                                                                                                                                                                                                                                                                                                                                                                                                                                                                                                                                                                                                                                                                                                                                                                                                                                                                                                                                                                                                                                                                                                                                                                                                                                        | <b>19,756,672</b><br>Grams Emission Reduced |