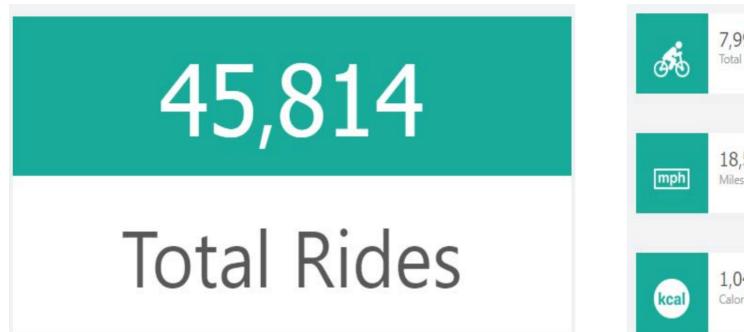

#### **Total rides to date**

| 162,102     | 14,714<br>Total Riders           | (The second seco | <b>318</b><br>Total Subscription            |
|-------------|----------------------------------|--------------------------------------------------------------------------------------------------------------------------------------------------------------------------------------------------------------------------------------------------------------------------------------------------------------------------------------------------------------------------------------------------------------------------------------------------------------------------------------------------------------------------------------------------------------------------------------------------------------------------------------------------------------------------------------------------------------------------------------------------------------------------------------------------------------------------------------------------------------------------------------------------------------------------------------------------------------------------------------------------------------------------------------------------------------------------------------------------------------------------------------------------------------------------------------------------------------------------------------------------------------------------------------------------------------------------------------------------------------------------------------------------------------------------------------------------------------------------------------------------------------------------------------------------------------------------------------------------------------------------------------------------------------------------------------------------------------------------------------------------------------------------------------------------------------------------------------------------------------------------------------------------------------------------------------------------------------------------------------------------------------------------------------------------------------------------------------------------------------------------------|---------------------------------------------|
|             | mph 49,024<br>Miles Ridden       | À                                                                                                                                                                                                                                                                                                                                                                                                                                                                                                                                                                                                                                                                                                                                                                                                                                                                                                                                                                                                                                                                                                                                                                                                                                                                                                                                                                                                                                                                                                                                                                                                                                                                                                                                                                                                                                                                                                                                                                                                                                                                                                                              | <b>685</b><br>Total Bikes                   |
| Total Rides | kcal 2,769,856<br>Calories Burnt | <u></u>                                                                                                                                                                                                                                                                                                                                                                                                                                                                                                                                                                                                                                                                                                                                                                                                                                                                                                                                                                                                                                                                                                                                                                                                                                                                                                                                                                                                                                                                                                                                                                                                                                                                                                                                                                                                                                                                                                                                                                                                                                                                                                                        | <b>19,756,672</b><br>Grams Emission Reduced |