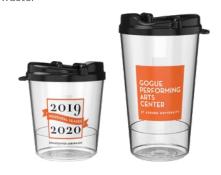

#### **AUBURN UNIVERSITY**

The Gogue Performing Arts Center offers a theatre cup program that allows guests to enjoy beverages at their seats during the show. The program encourages refill sales and boosts profit while reducing waste.