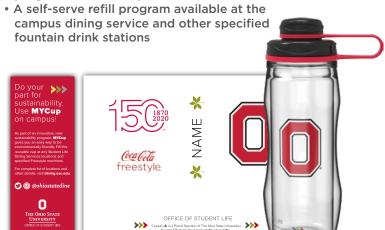

## THE OHIO STATE UNIVERSITY

- Freshman Gift Bottles with student's names in the artwork
- RFID enabled, self-serve refillable bottle program across campus