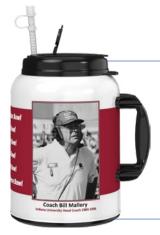

#### INDIANA UNIVERSITY

Make a commemorative tailgater in honor of one of your coaches or players who left a lasting impact with your school.

This 100 oz. mug retails for \$35 and comes with free refills all season long.