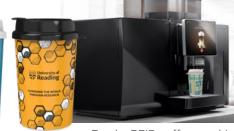

### UNIVERSITY OF READING

University of Reading also runs a refillable food program to take the waste out of take out.

- The University of Reading encourages sustainability with the "Sustain-It" self-serve Coca-Cola Freestyle fountain and Franke coffee program.
- Refillable, ValidFill-enabled RFID bottles and coffee mugs help eliminate disposables
- Creative, collectible coffee designs are updated every semester to encourage participation
- Bottles retail for £9.95 and mugs retail for £5.00 both with 10 free fills.

Designs are updated every semester.

**DINING.UNC.EDU** 

Franke RFID coffee machine with prepaid refills.