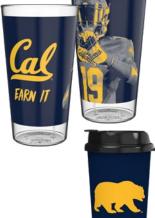

## **UNIVERSITY OF CALIFORNIA,** BERKELEY

- · Berkeley's "Good, Better, Best" selling strategy helps boost premium fountain sales
- Just a \$1 upgrade to receive the premium 24 oz. tumbler instead of the thin-wall 32 oz. tumbler
- · Used in stadium concessions and catering for fountain, coffee, and popcorn