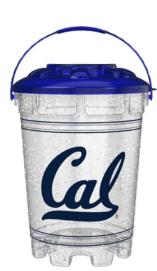

## **UNIVERSITY OF CALIFORNIA,** BERKELEY

- · Berkeley's "Good, Better, Best" selling strategy helps boost premium fountain sales
- Just a \$1 upgrade to receive the premium 24 oz. tumbler instead of the thin-wall 32 oz. tumbler
- · Used in stadium concessions and catering for fountain, coffee, and popcorn