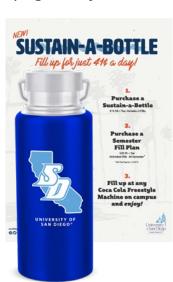

## **UNIVERSITY OF SAN DIEGO**

- USD's vacuum insulated Sustain-A-Bottles are given to all incoming Freshman
- Each bottle is enabled with ValidFill's RFID technology for a self-serve beverage program that includes 2 free fills
- Semester beverage offer includes unlimited refills all semester for \$39.95
- Bottles can also be purchased for \$12.50 with 2 free fills by upper classmen
- Signage highlights: "Fill up for just 41¢ a day!"
- Students can commit to sustainability with a program they buy into and continuously use