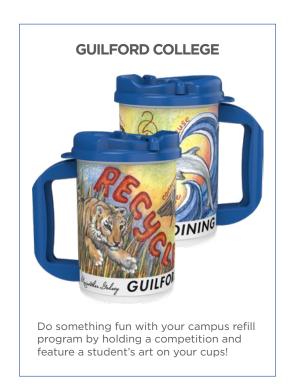

#### 1 Reusable cup could save 365 cups

- Freshman are gifted bottles to encourage the "Refill & Refresh" program
- Pre-paid refills encourage continuous use and allow students to skip lines during peak periods
- · RFID-enabled, self-serve campus dining sustainability program
- New RFID-enabled tumblers replace disposable cups in retail space and allow students to refill for up to an hour while they dine
- Tumblers are then returned to be washed and reused