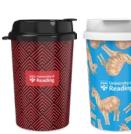

### UNIVERSITY OF READING

University of Reading also runs a refillable food program to take the waste out of take out.

- The University of Reading encourages sustainability with the "Sustain-It" self-serve Coca-Cola Freestyle fountain and Franke coffee program.
- Refillable, ValidFill-enabled RFID bottles and coffee mugs help eliminate disposables
- Creative, collectible coffee designs are updated every semester to encourage participation
- Bottles retail for £9.95 and mugs retail for £5.00 both with 10 free fills.

Designs are updated every semester.

**DINING.UNC.EDU** 

Franke RFID coffee machine with prepaid refills.