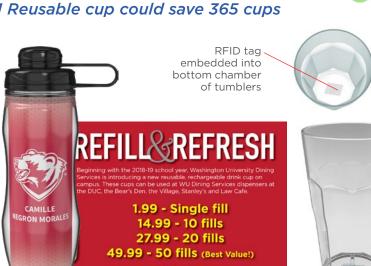

#### 1 Reusable cup could save 365 cups

- Freshman are gifted bottles to encourage the "Refill & Refresh" program
- Pre-paid refills encourage continuous use and allow students to skip lines during peak periods
- · RFID-enabled, self-serve campus dining sustainability program
- New RFID-enabled tumblers replace disposable cups in retail space and allow students to refill for up to an hour while they dine
- Tumblers are then returned to be washed and reused