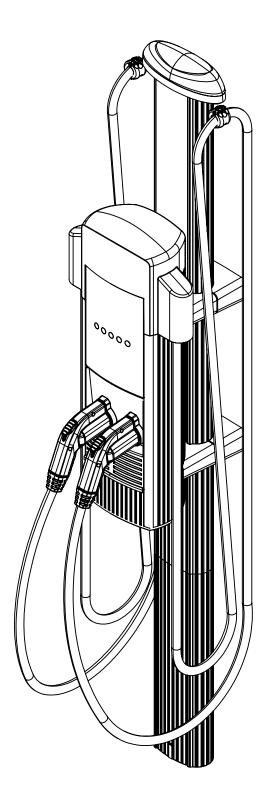

## **Electric Vehicle Installation Specifications**

Recommendations:

- Each Electric Vehicle Charging station should have two parking spaces with two retractable charging cables.
- Each parking space should have the appropriate signage approved by the University of Illinois Parking Department.