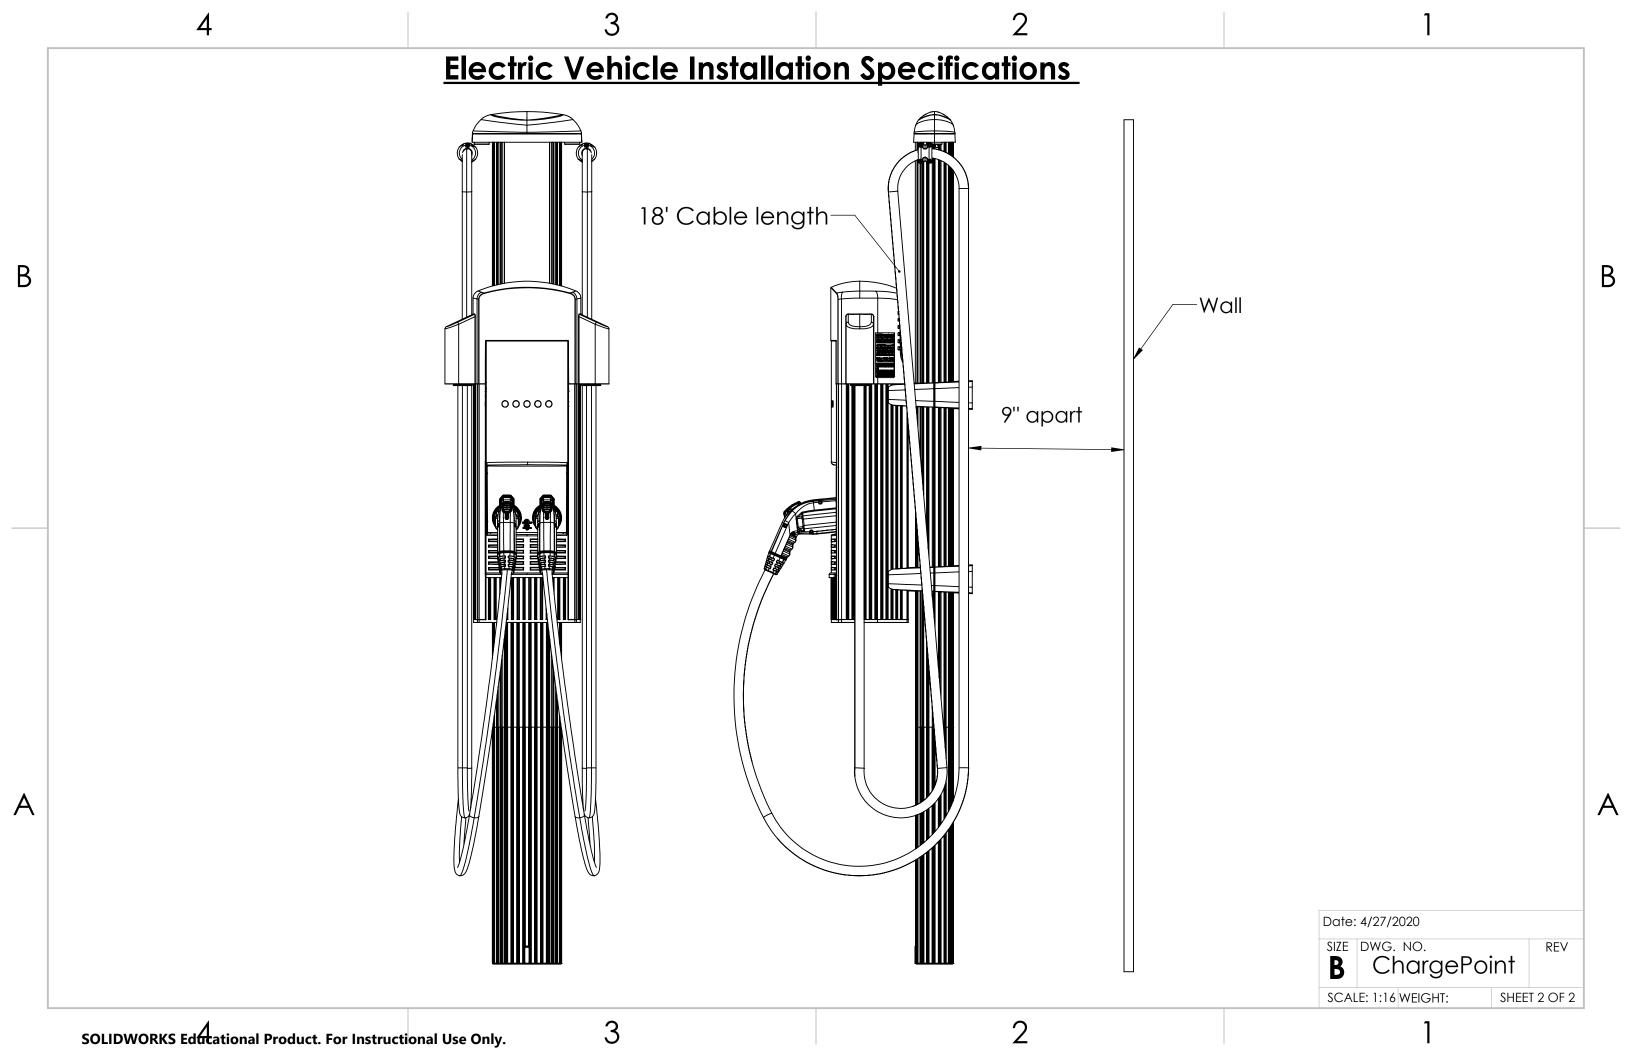

## **Electric Vehicle Installation Specifications**

Recommendations:

- Each Electric Vehicle Charging station should have two parking spaces with two retractable charging cables.
- Each parking space should have the appropriate signage approved by the University of Illinois Parking Department.