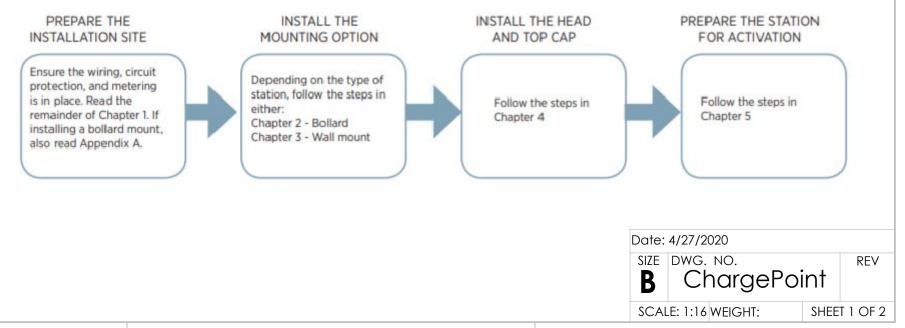

tion Specifications**



Recommendations:

- Each Electric Vehicle Charging station should have two parking spaces with two retractable charging cables.
- Each parking space should have the appropriate signage approved by the University of Illinois Parking Department.

## Before Installing:

- Ensure that wiring, circuit protection, and metering is in place at the installation location.
- Ensure adequate signal strength and cellular coverage is available at installation location.
- Make sure each station is located within 150 feet "line of sight" of an entrance.
- Review the contents on the installation guide before proceeding with installation steps.
- Be sure to consult the Post-Installation Checklist in the installation guide to ensure proper settings.

Installation Sequence Overview:



A