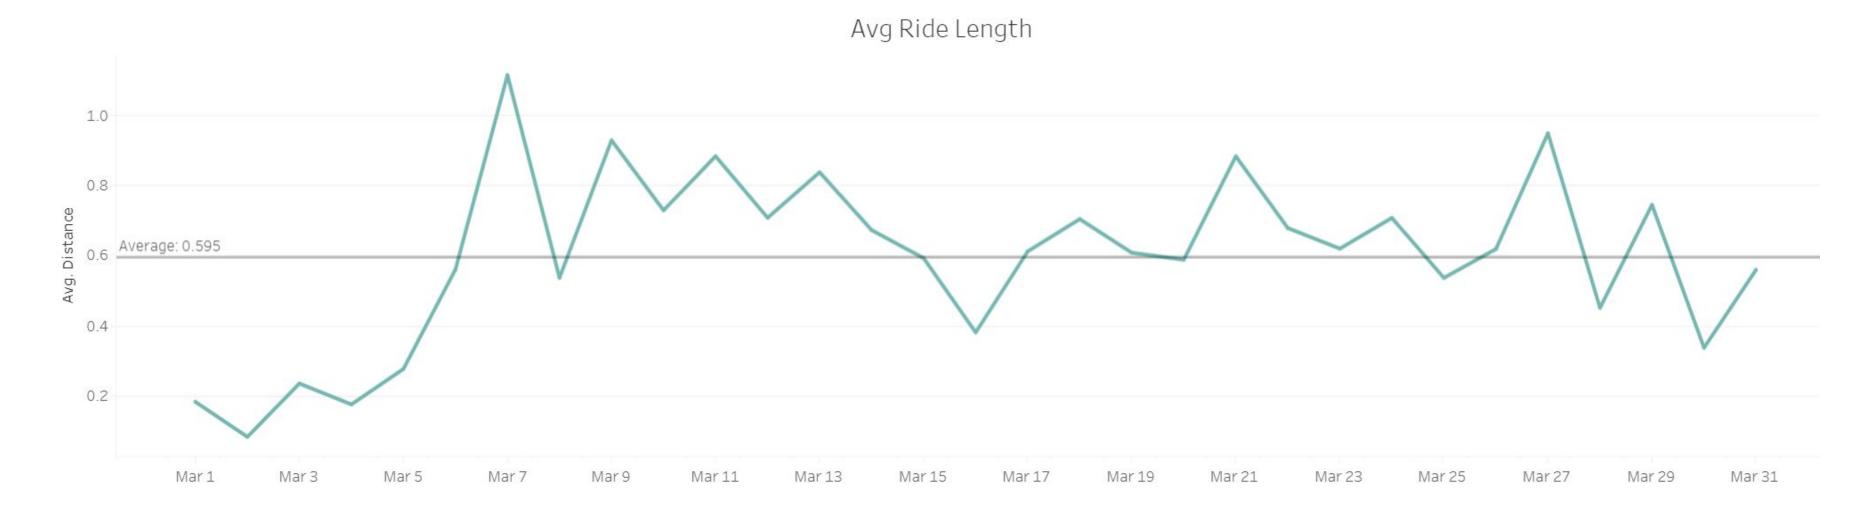

#### March Statistics 2021

Average Ride Length: .6 miles

Average Ride Time: 7.5 Minutes

Total Miles: 2990

Total Collisions reported: 0

Total CS Tickets: 115

Main Issues:

Timer started but bike remained