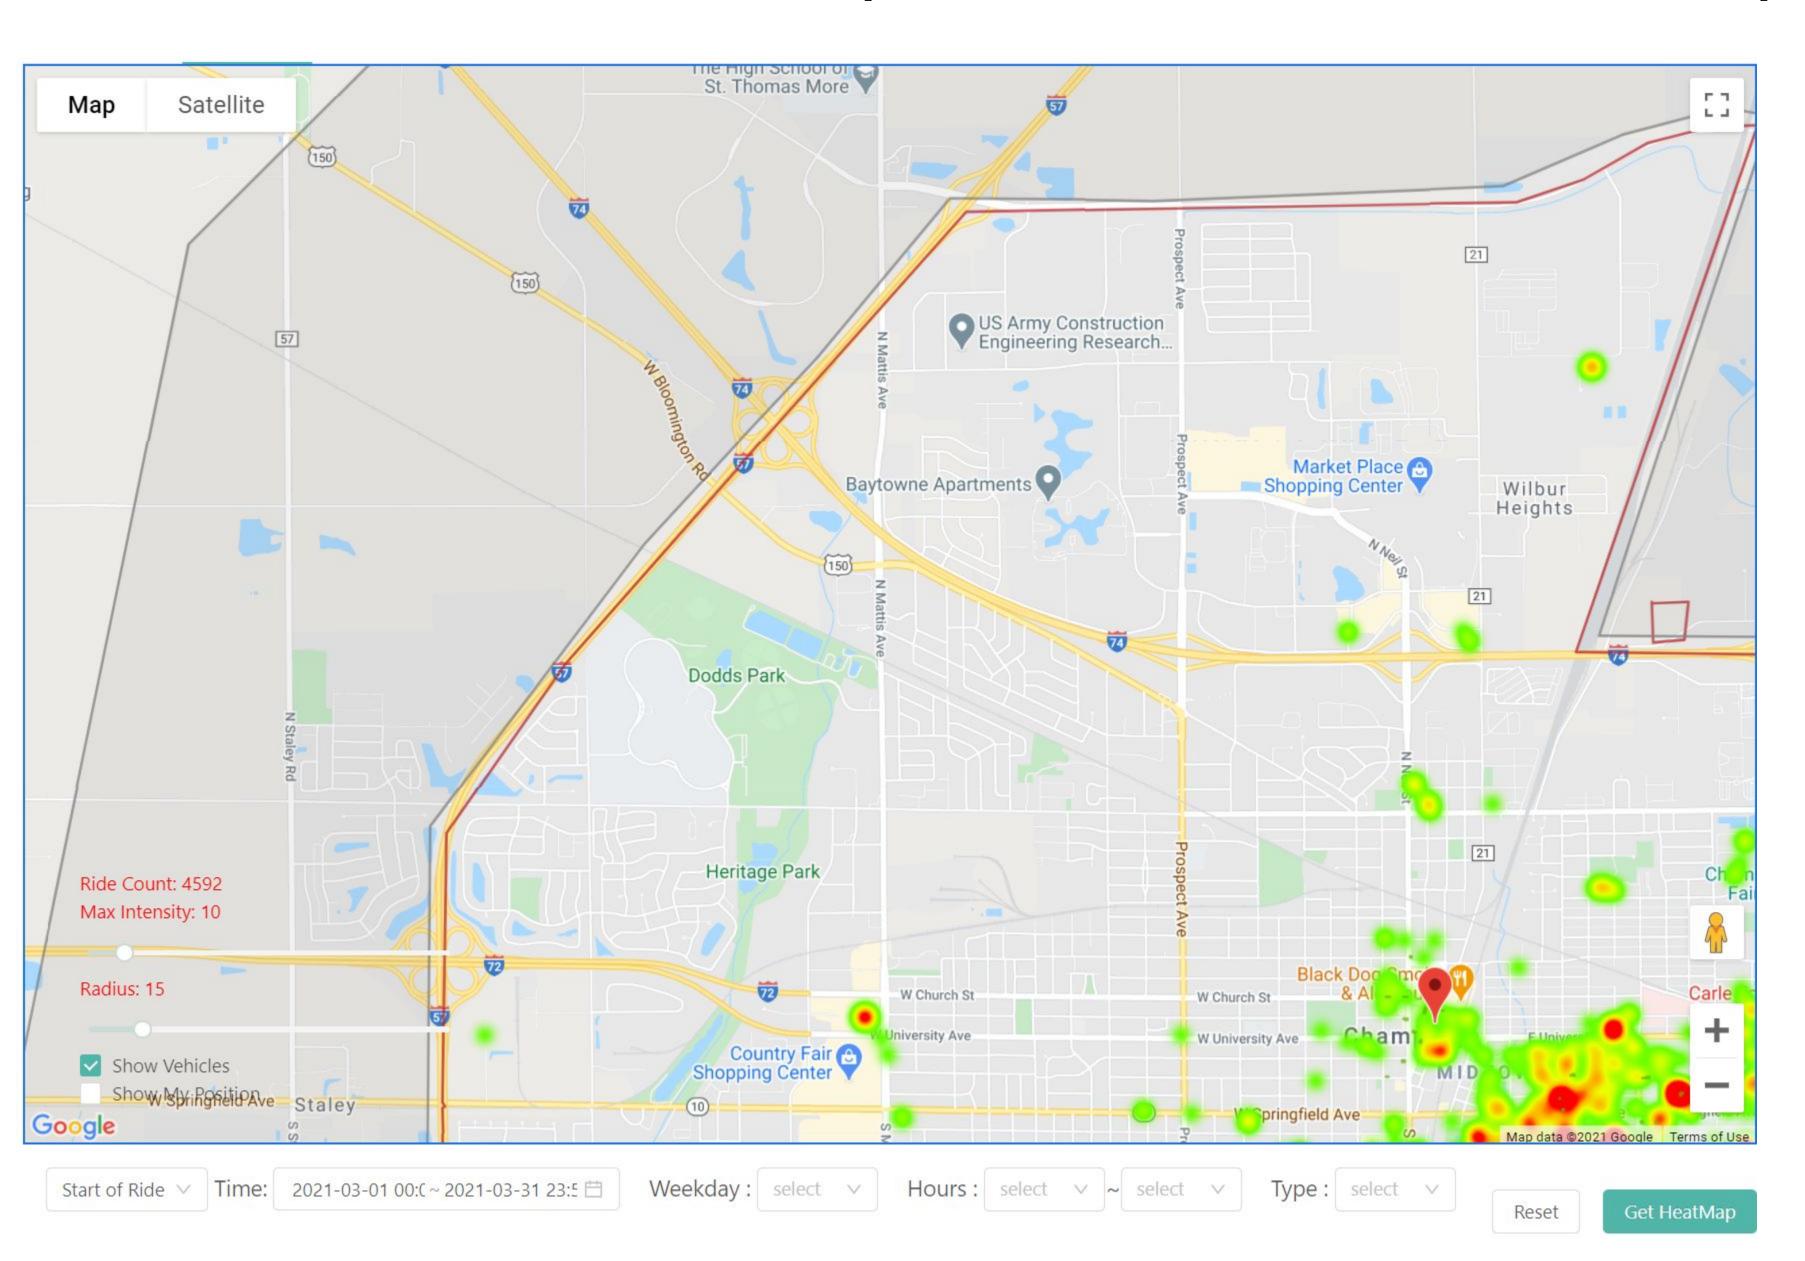

# UIUC March 2021 Review

#### veo

#### March Review of Ridership



Total Rides (3/1-3/31)

Total Ebikes: 4730

Average Rides/Day: 152

Rides/Day/Unit: .7

Average Fleet Size: 200 - starting to get bikes out and increasing based on parts available and labor.

We have 400 out currently

#### veo

#### March Review of Users



Unique Users: 1323



#### March Statistics 2021

Average Ride Length: .6 miles

Average Ride Time: 7.5 Minutes

Total Miles: 2990

Total Collisions reported: 0

Total CS Tickets: 115

Main Issues:

Timer started but bike remained

Locked: 50

Forgot to Lock: 6

Mechanical issue: 17

Private property: 3

The rest are either app based or non market related questions (jobs,

scooters etc)





### March Heat Maps / Start of Ride - Champaign





### March Heat Maps / Start of Ride - Champaign





#### March Heat Maps / Start of Ride - Urbana





## March Heat Maps / Start of Ride - Urbana





#### March Heat Maps / Start of Ride - Campus





#### March Heat Maps / End of Ride - Champaign





### March Heat Maps / End of Ride - Champaign





### March Heat Maps / End of Ride - Urbana





### March Heat Maps / End of Ride - Urbana





#### March Heat Maps / End of Ride - Campus





# March Heatmaps / Riding Path - Champaign





# March Heatmaps / Riding Path - Urbana





# March Heatmaps / Riding Path





#### Dashboard Link & Password

https://public.tableau.com/profile/spencer.powell#!/vizhome/IUCDailyRideData/Metrics

Uoflveo2021!