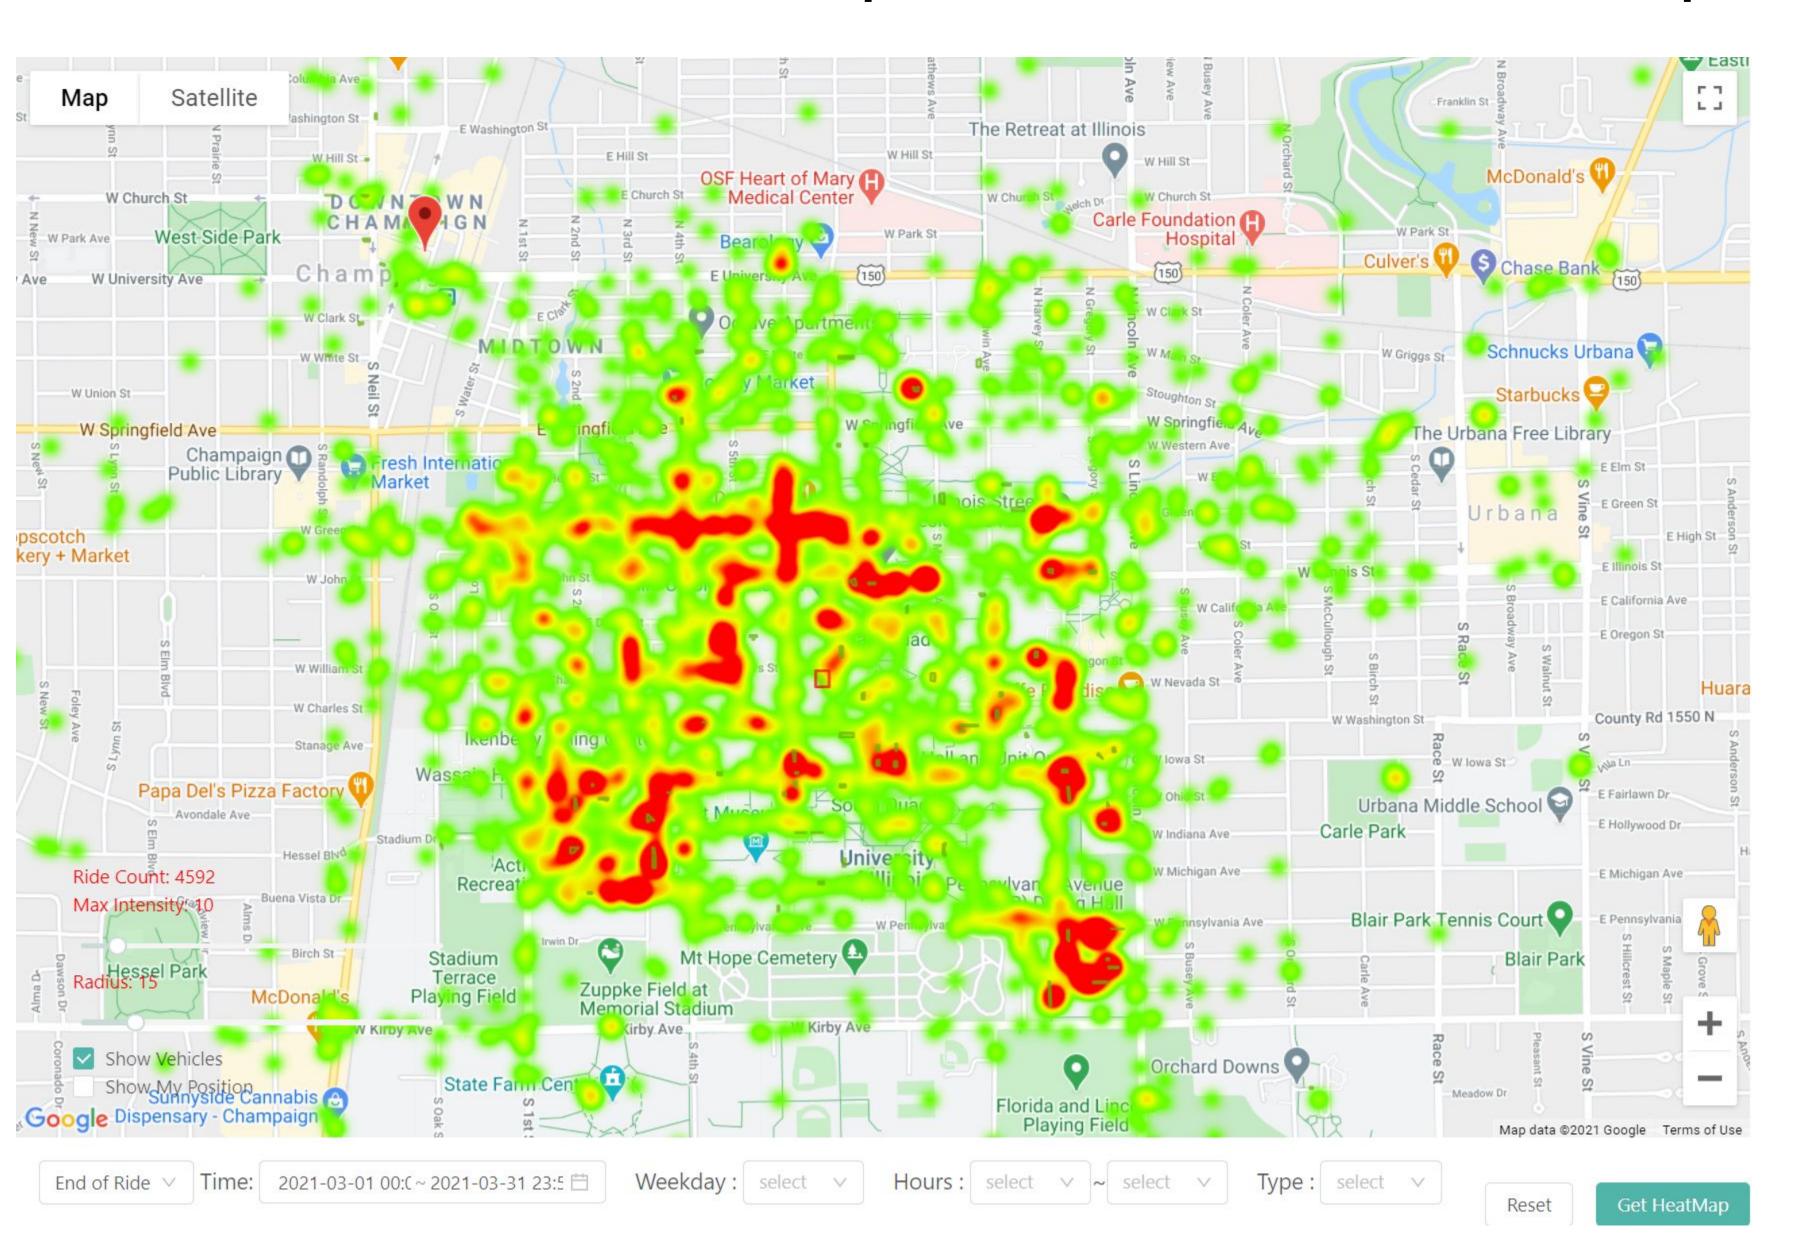

### March Heat Maps / Start of Ride - Champaign

#### March Heat Maps / End of Ride - Champaign

### March Heat Maps / End of Ride - Champaign