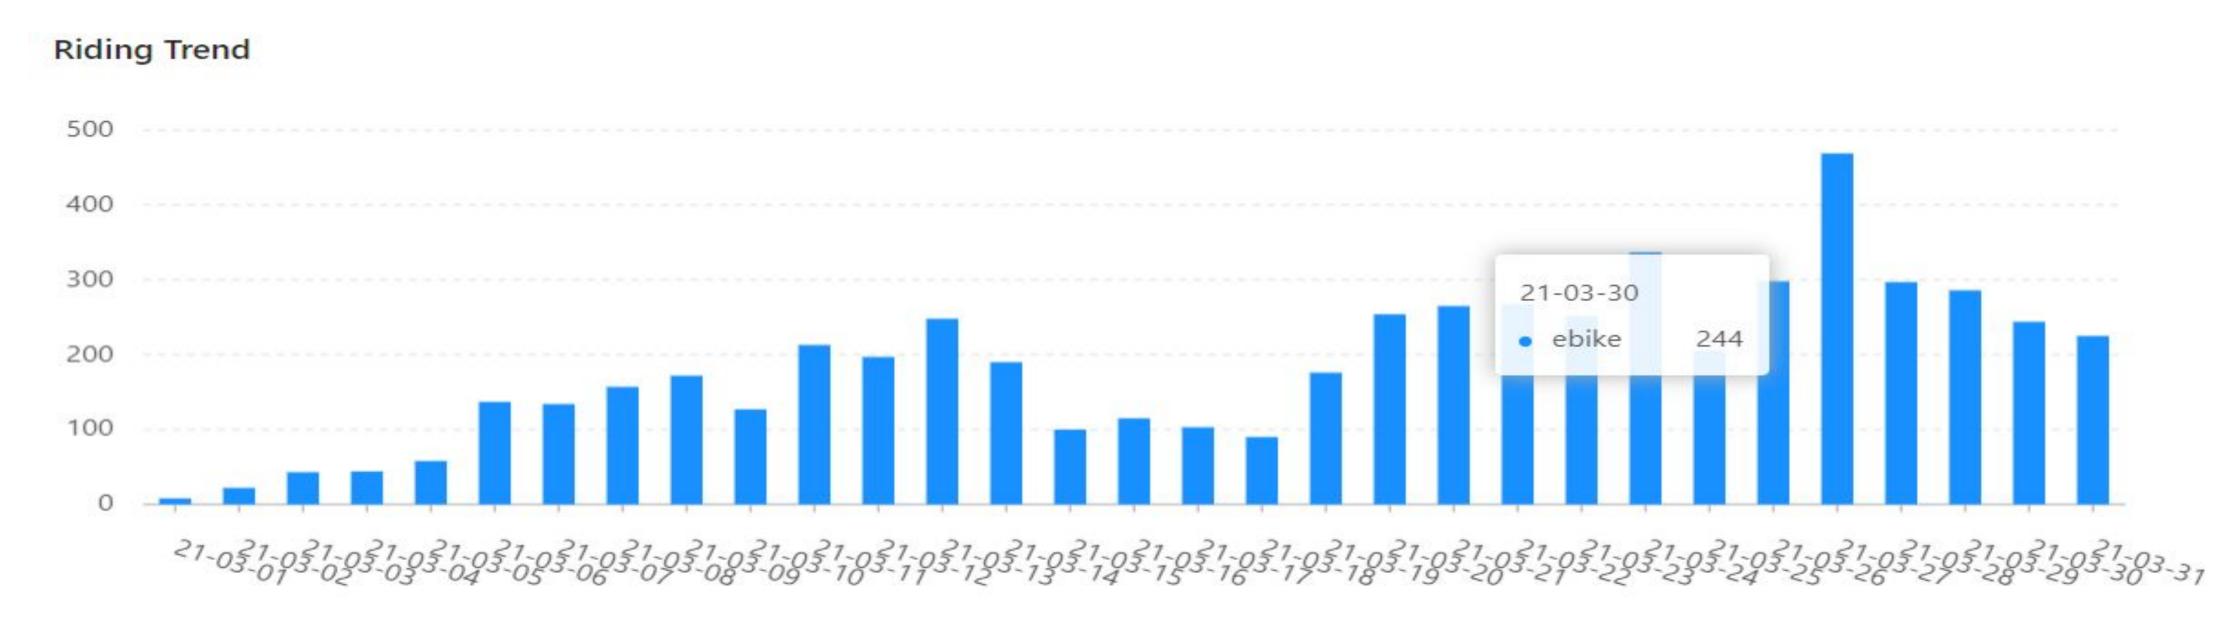

#### March Review of Ridership

Total Rides (3/1-3/31)

Total Ebikes: 4730

Average Rides/Day: 152

Rides/Day/Unit: .7

Average Fleet Size: 200 - starting to get bikes out and increasing based on parts available and labor.

We have 400 out currently