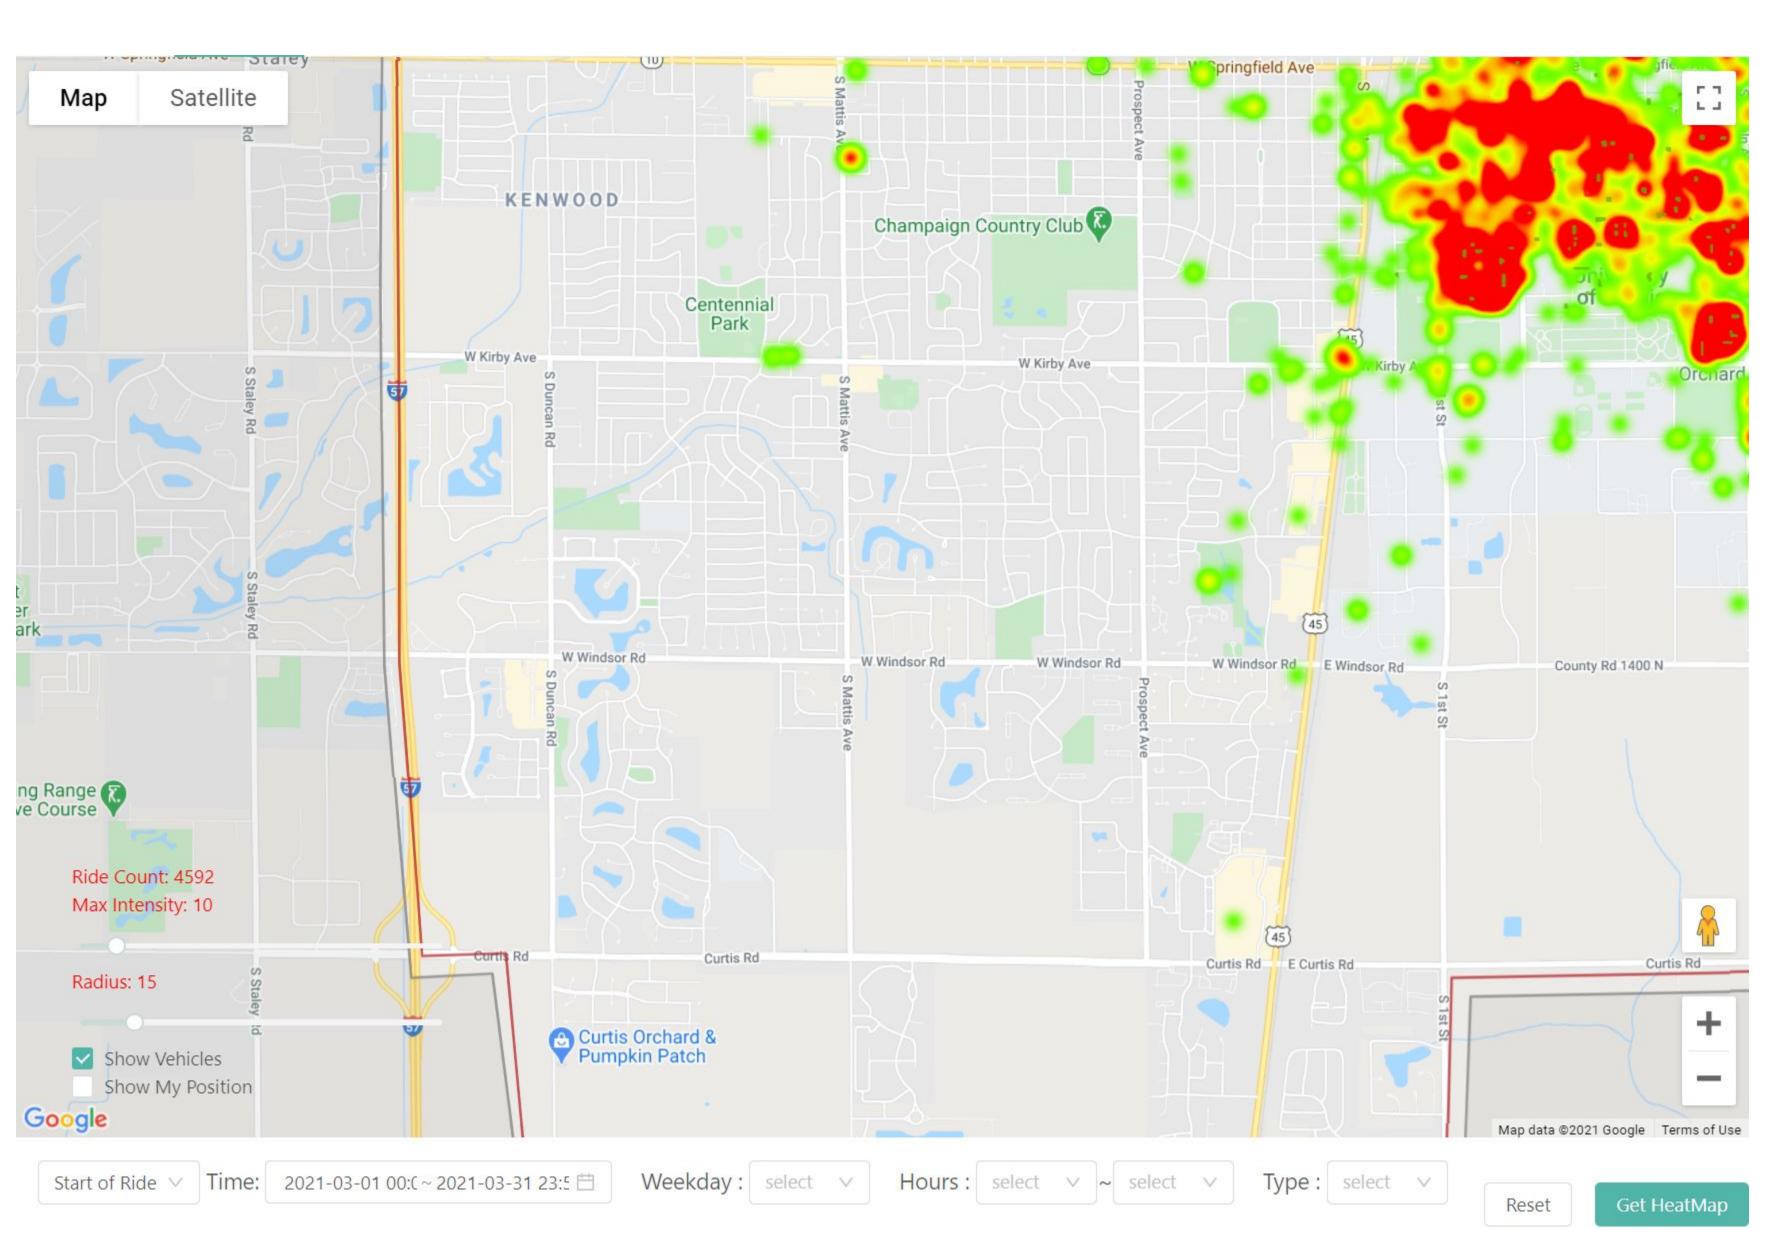

#### veo

#### March Review of Ridership



Total Rides (3/1-3/31)

Total Ebikes: 4730

Average Rides/Day: 152

Rides/Day/Unit: .7

Average Fleet Size: 200 - starting to get bikes out and increasing based on parts available and labor.

We have 400 out currently

#### veo

#### March Review of Users



Unique Users: 1323



#### March Statistics 2021

Average Ride Length: .6 miles

Average Ride Time: 7.5 Minutes

Total Miles: 2990

Total Collisions reported: 0

Total CS Tickets: 115

Main Issues:

Timer started but bike remained

Locked: 50

Forgot to Lock: 6

Mechanical issue: 17

Private property: 3

The rest are either app based or non market related questions (jobs,

scooters etc)





### March Heat Maps / Start of Ride - Champaign





### March Heat Maps / Start of Ride - Champaign





#### March Heat Maps / Start of Ride - Urbana





## March Heat Maps / Start of Ride - Urbana





#### March Heat Maps / Start of Ride - Campus





#### March Heat Maps / End of Ride - Champaign





### March Heat Maps / End of Ride - Champaign





### March Heat Maps / End of Ride - Urbana





### March Heat Maps / End of Ride - Urbana





#### March Heat Maps / End of Ride - Campus





# March Heatmaps / Riding Path - Champaign





# March Heatmaps / Riding Path - Urbana





# March Heatmaps / Riding Path





#### Dashboard Link & Password

https://public.tableau.com/profile/spencer.powell#!/vizhome/IUCDailyRideData/Metrics

Uoflveo2021!