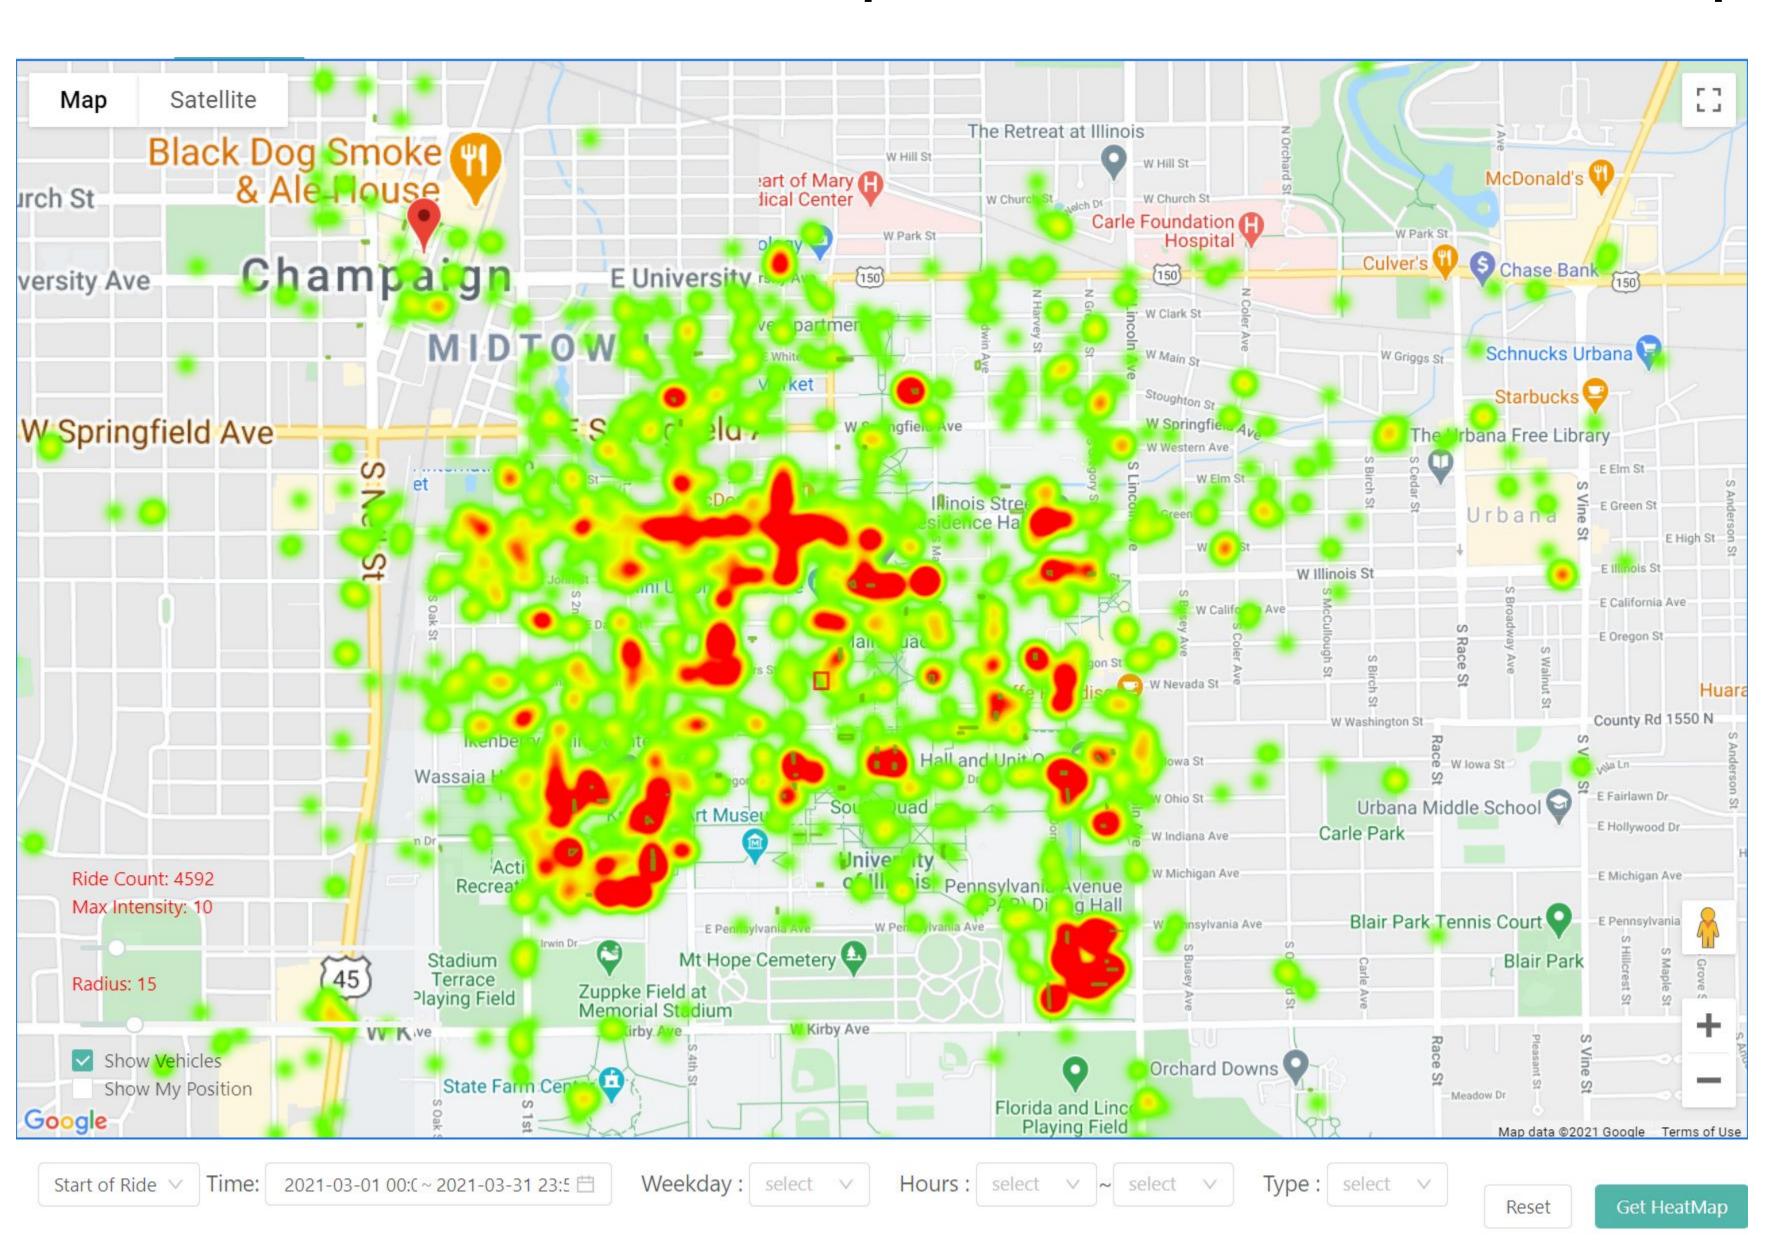

200 - starting to get bikes out and increasing based on parts available and labor.

We have 400 out currently

#### veo

#### March Review of Users



Unique Users: 1323



#### March Statistics 2021

Average Ride Length: .6 miles

Average Ride Time: 7.5 Minutes

Total Miles: 2990

Total Collisions reported: 0

Total CS Tickets: 115

Main Issues:

Timer started but bike remained

Locked: 50

Forgot to Lock: 6

Mechanical issue: 17

Private property: 3

The rest are either app based or non market related questions (jobs,

scooters etc)





### March Heat Maps / Start of Ride - Champaign





### March Heat Maps / Start of Ride - Champaign





#### March Heat Maps / Start of Ride - Urbana





## March Heat Maps / Start of Ride - Urbana





#### March Heat Maps / Start of Ride - Campus





#### March Heat Maps / End of Ride - Champaign





### March Heat Maps / End of Ride - Champaign





### March Heat Maps / End of Ride - Urbana





### March Heat Maps / End of Ride - Urbana





#### March Heat Maps / End of Ride - Campus





# March Heatmaps / Riding Path - Champaign





# March Heatmaps / Riding Path - Urbana





# March Heatmaps / Riding Path





#### Dashboard Link & Password

https://public.tableau.com/profile/spencer.powell#!/vizhome/IUCDailyRideData/Metrics

Uoflveo2021!