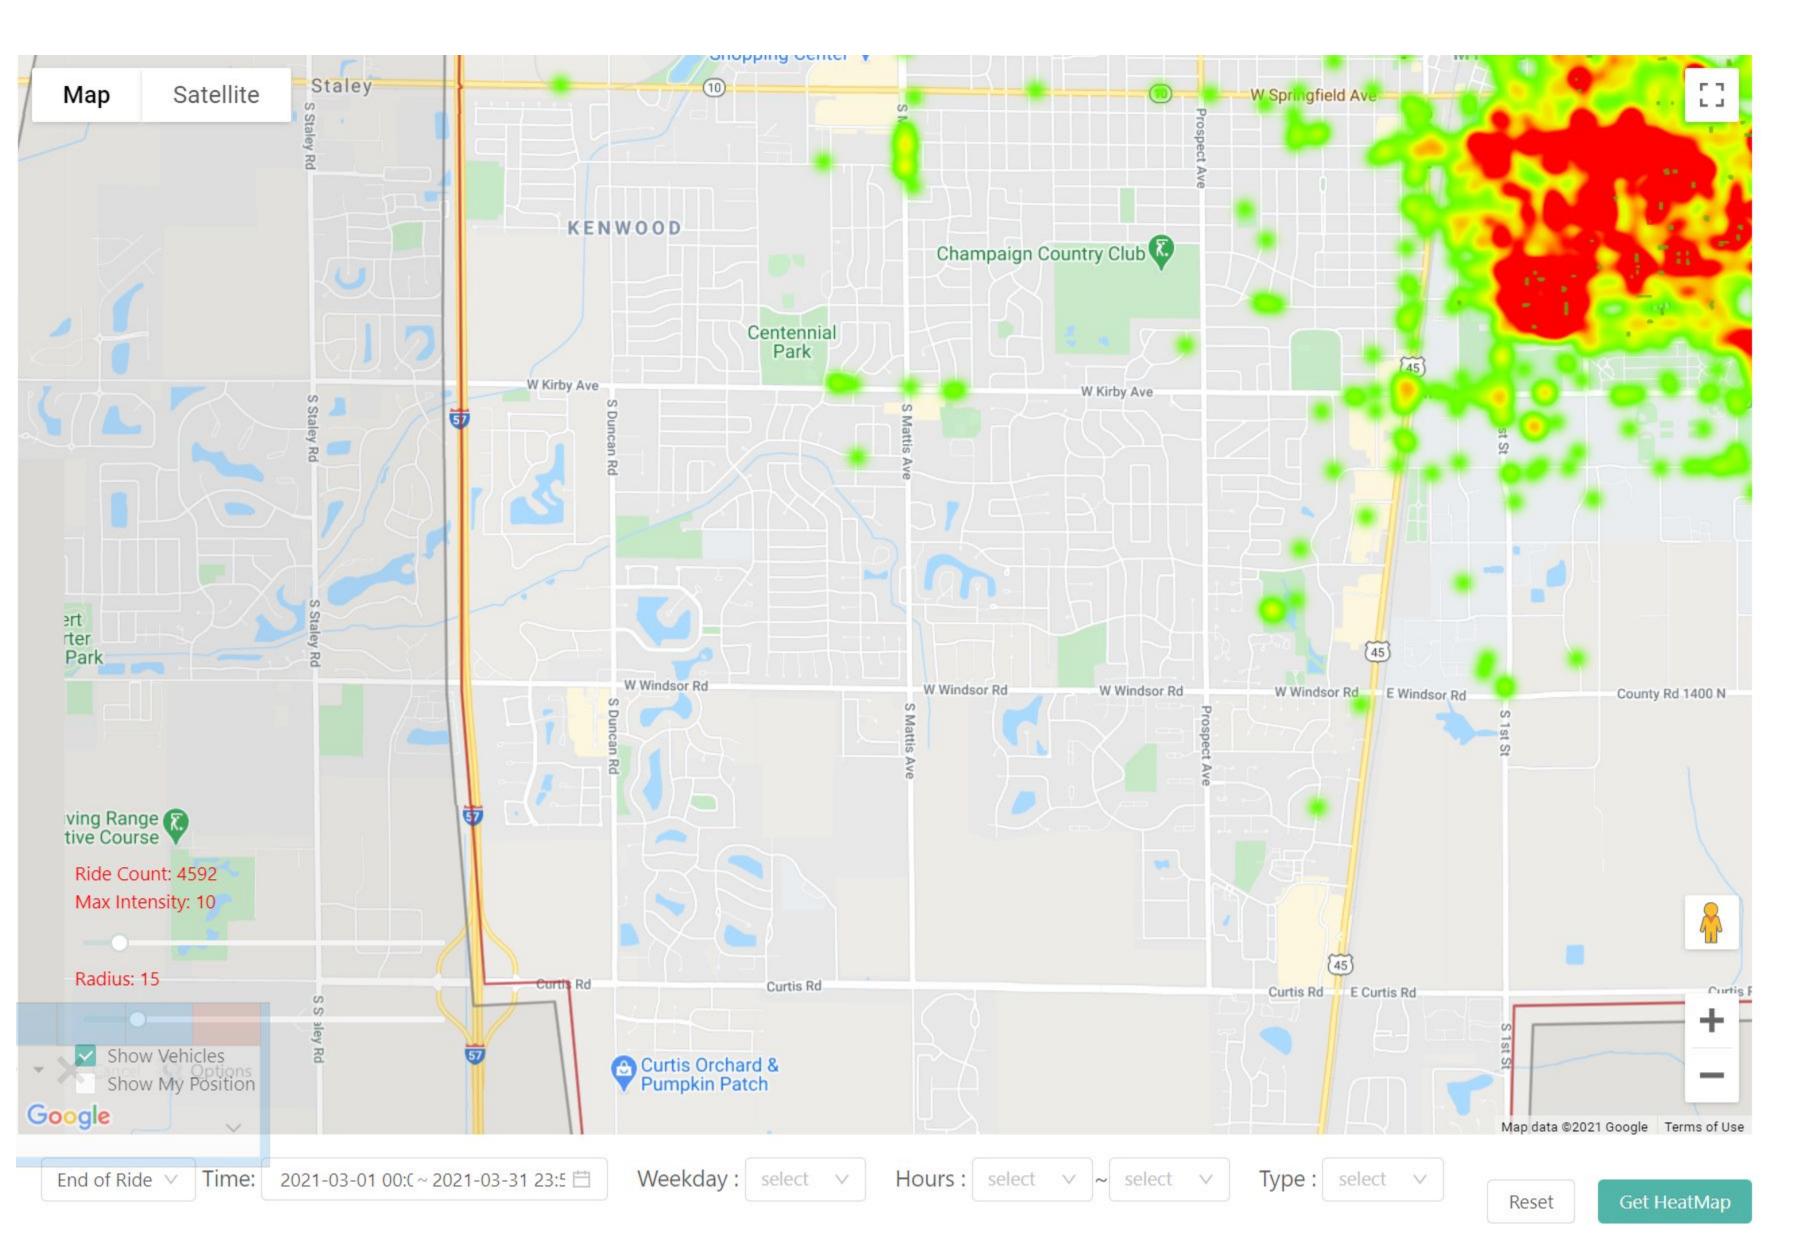

rrently

#### veo

#### March Review of Users



Unique Users: 1323



#### March Statistics 2021

Average Ride Length: .6 miles

Average Ride Time: 7.5 Minutes

Total Miles: 2990

Total Collisions reported: 0

Total CS Tickets: 115

Main Issues:

Timer started but bike remained

Locked: 50

Forgot to Lock: 6

Mechanical issue: 17

Private property: 3

The rest are either app based or non market related questions (jobs,

scooters etc)





### March Heat Maps / Start of Ride - Champaign





### March Heat Maps / Start of Ride - Champaign





#### March Heat Maps / Start of Ride - Urbana





## March Heat Maps / Start of Ride - Urbana





#### March Heat Maps / Start of Ride - Campus





#### March Heat Maps / End of Ride - Champaign





### March Heat Maps / End of Ride - Champaign





### March Heat Maps / End of Ride - Urbana





### March Heat Maps / End of Ride - Urbana





#### March Heat Maps / End of Ride - Campus





# March Heatmaps / Riding Path - Champaign





# March Heatmaps / Riding Path - Urbana





# March Heatmaps / Riding Path





#### Dashboard Link & Password

https://public.tableau.com/profile/spencer.powell#!/vizhome/IUCDailyRideData/Metrics

Uoflveo2021!