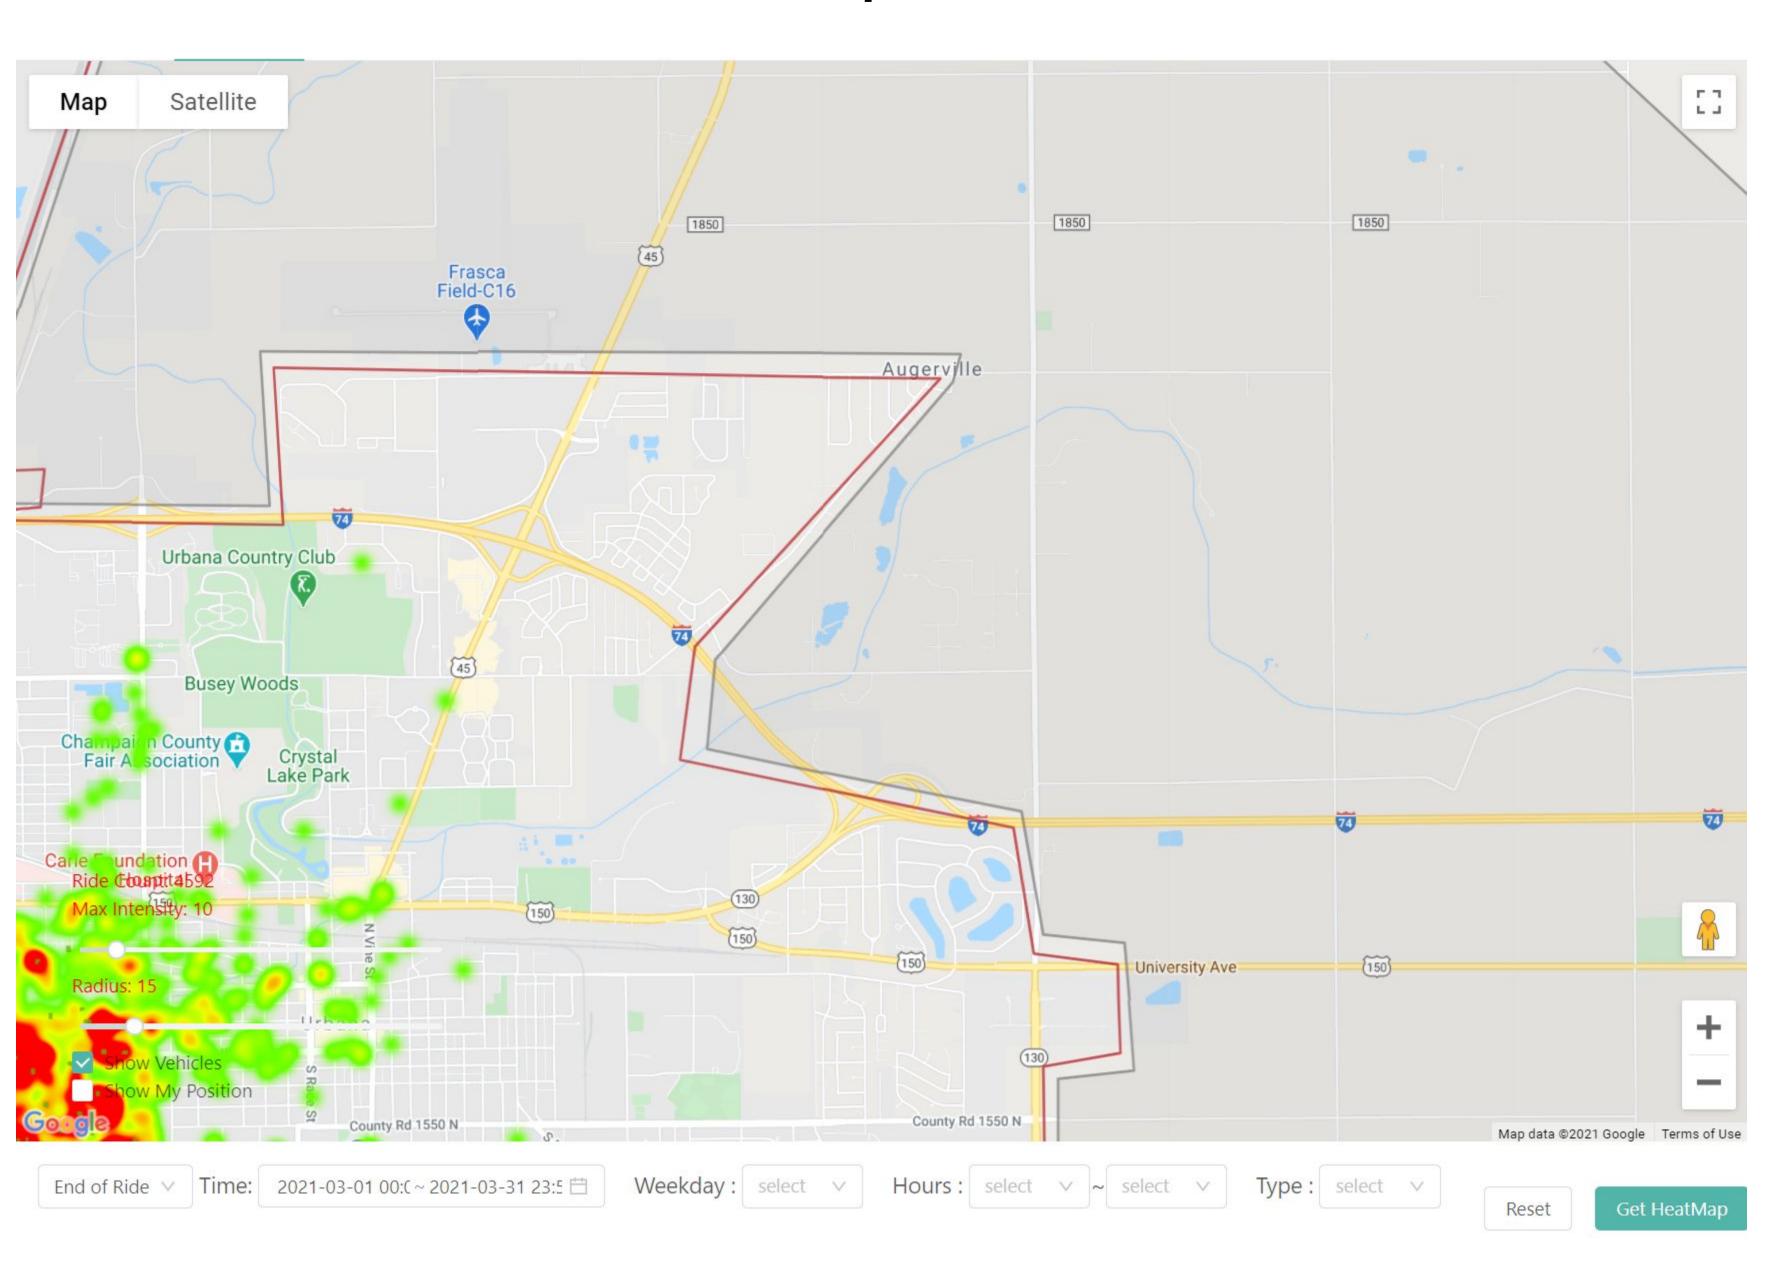

Unique Users: 1323



#### March Statistics 2021

Average Ride Length: .6 miles

Average Ride Time: 7.5 Minutes

Total Miles: 2990

Total Collisions reported: 0

Total CS Tickets: 115

Main Issues:

Timer started but bike remained

Locked: 50

Forgot to Lock: 6

Mechanical issue: 17

Private property: 3

The rest are either app based or non market related questions (jobs,

scooters etc)





### March Heat Maps / Start of Ride - Champaign





### March Heat Maps / Start of Ride - Champaign





#### March Heat Maps / Start of Ride - Urbana





## March Heat Maps / Start of Ride - Urbana





#### March Heat Maps / Start of Ride - Campus





#### March Heat Maps / End of Ride - Champaign





### March Heat Maps / End of Ride - Champaign





### March Heat Maps / End of Ride - Urbana





### March Heat Maps / End of Ride - Urbana





#### March Heat Maps / End of Ride - Campus





# March Heatmaps / Riding Path - Champaign





# March Heatmaps / Riding Path - Urbana





# March Heatmaps / Riding Path





#### Dashboard Link & Password

https://public.tableau.com/profile/spencer.powell#!/vizhome/IUCDailyRideData/Metrics

Uoflveo2021!