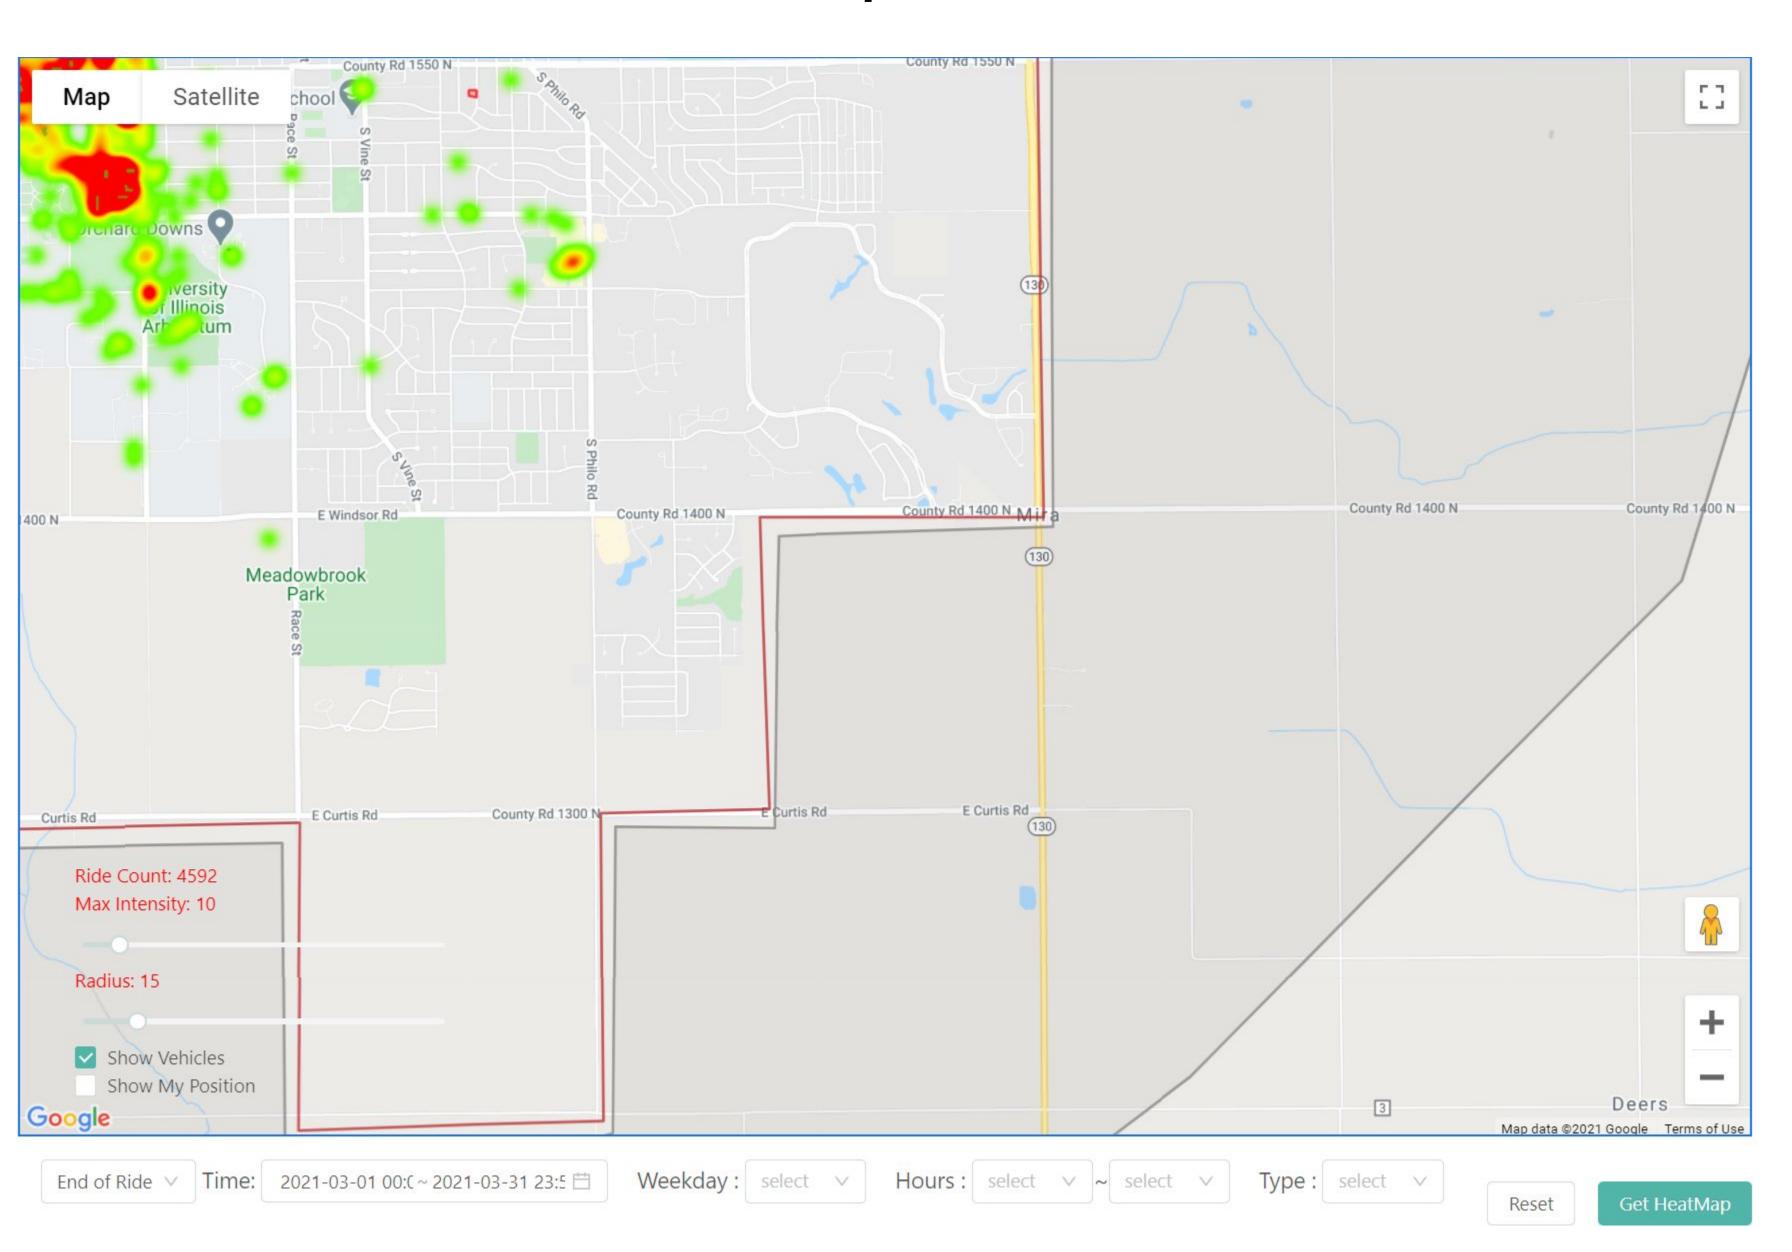

1

Average Ride Length: .6 miles

Average Ride Time: 7.5 Minutes

Total Miles: 2990

Total Collisions reported: 0

Total CS Tickets: 115

Main Issues:

Timer started but bike remained

Locked: 50

Forgot to Lock: 6

Mechanical issue: 17

Private property: 3

The rest are either app based or non market related questions (jobs,

scooters etc)





### March Heat Maps / Start of Ride - Champaign





### March Heat Maps / Start of Ride - Champaign





#### March Heat Maps / Start of Ride - Urbana





## March Heat Maps / Start of Ride - Urbana





#### March Heat Maps / Start of Ride - Campus





#### March Heat Maps / End of Ride - Champaign





### March Heat Maps / End of Ride - Champaign





### March Heat Maps / End of Ride - Urbana





### March Heat Maps / End of Ride - Urbana





#### March Heat Maps / End of Ride - Campus





# March Heatmaps / Riding Path - Champaign





# March Heatmaps / Riding Path - Urbana





# March Heatmaps / Riding Path





#### Dashboard Link & Password

https://public.tableau.com/profile/spencer.powell#!/vizhome/IUCDailyRideData/Metrics

Uoflveo2021!