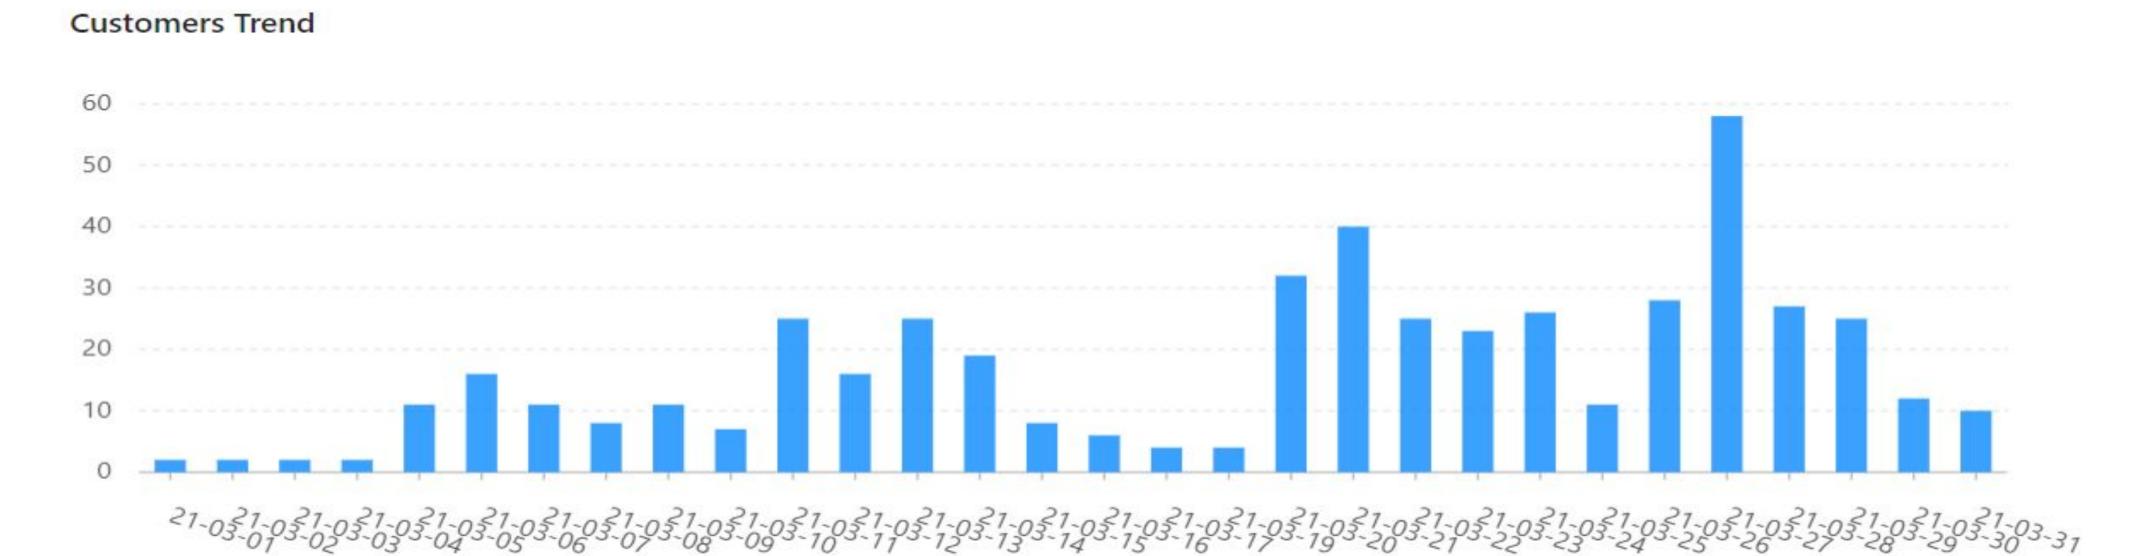

# UIUC March 2021 Review

#### veo

#### March Review of Ridership



Total Rides (3/1-3/31)

Total Ebikes: 4730

Average Rides/Day: 152

Rides/Day/Unit: .7

Average Fleet Size: 200 - starting to get bikes out and increasing based on parts available and labor.

We have 400 out currently

#### veo

#### March Review of Users



Unique Users: 1323



#### March Statistics 2021

Average Ride Length: .6 miles

Average Ride Time: 7.5 Minutes

Total Miles: 2990

Total Collisions reported: 0

Total CS Tickets: 115

Main Issues:

Timer started but bike remained

Locked: 50

Forgot to Lock: 6

Mechanical issue: 17

Private property: 3

The rest are either app based or non market related questions (jobs,

scooters etc)





### March Heat Maps / Start of Ride - Champaign





### March Heat Maps / Start of Ride - Champaign





#### March Heat Maps / Start of Ride - Urbana





## March Heat Maps / Start of Ride - Urbana





#### March Heat Maps / Start of Ride - Campus





#### March Heat Maps / End of Ride - Champaign





### March Heat Maps / End of Ride - Champaign





### March Heat Maps / End of Ride - Urbana