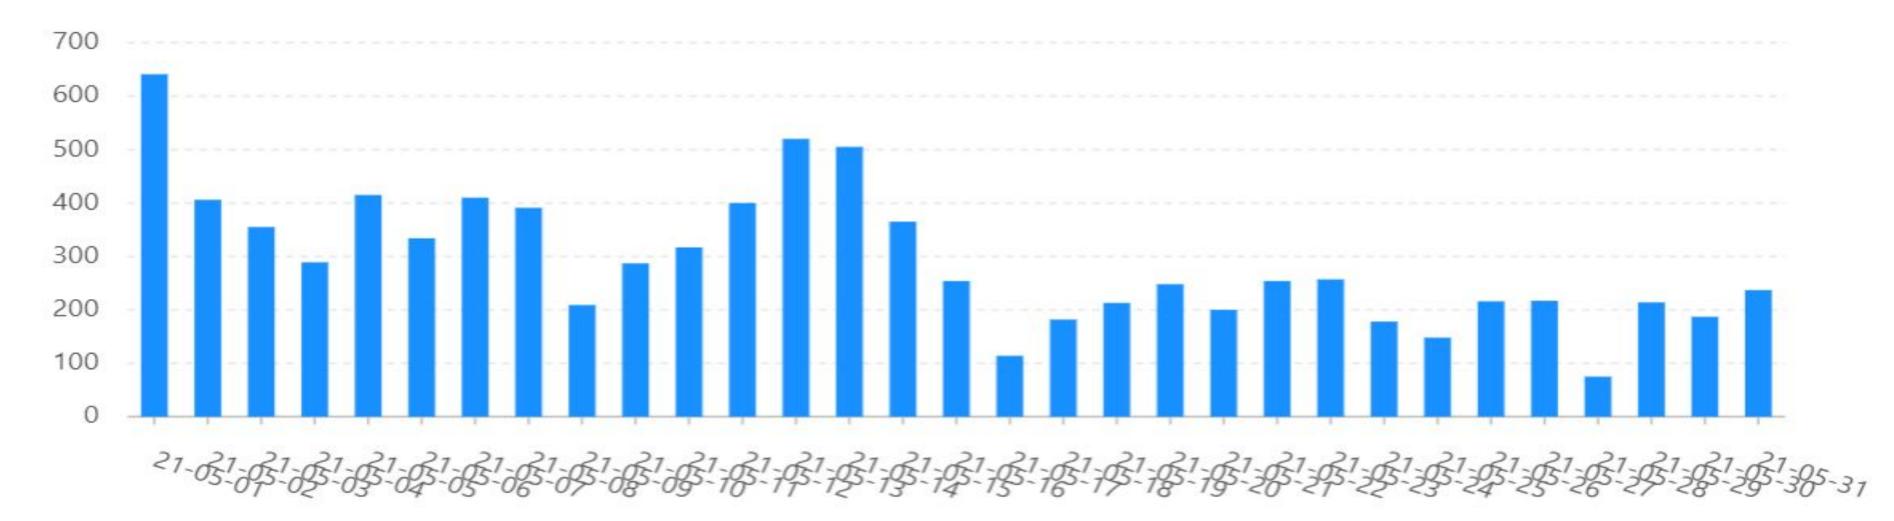

### **Riding Trend**

VeO

Total Rides (5/1-5/31) Total Ebikes: 7,545, Average Rides/Day: 243 Rides/Day/Unit: .6

Average Fleet Size: 400