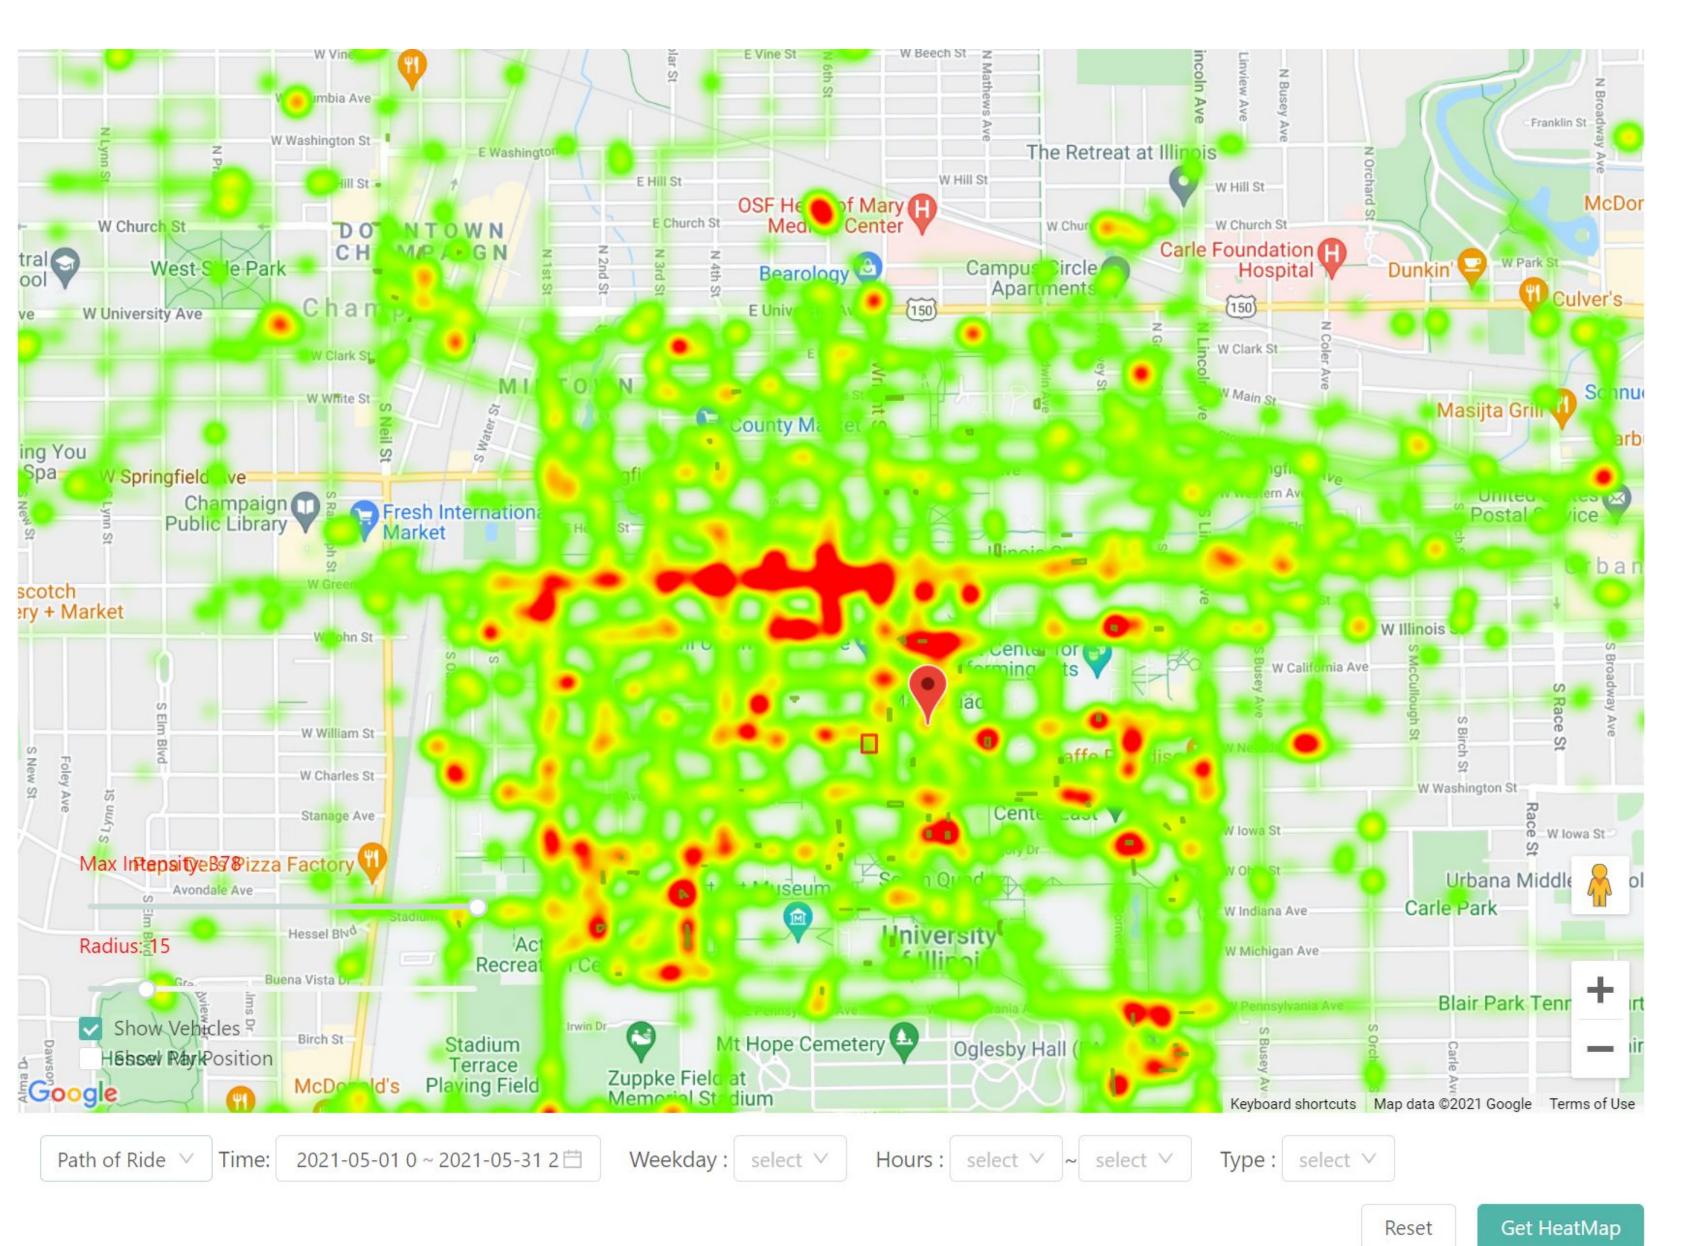

### **Riding Trend**

VeO



Total Rides (5/1-5/31) Total Ebikes: 7,545, Average Rides/Day: 243 Rides/Day/Unit: .6

Average Fleet Size: 400



# May Review of Users

### **Customers Trend**

veo



### Unique Users: 2092



## veo

## May Statistics 2021

Average Ride Length: .7 miles

Average Ride Time: 8 Minutes

Total Miles: 4,774

Total Collisions reported: 0

Total CS Tickets: 236 Timer started but bike remained locked: 87 Forgot to Lock: 5 Mechanical issue: 55 Private property: 8 App Based: 7 General Questions: 74

Ride Time - Length





### veo May Heat Maps / Start of Ride





# May Heat Maps / Start of Ride

veo





## May Heat Maps / End of Ride

VeO





# May Heat Maps / End of Ride

veo





# May Heat Maps / Riding Path

veo





### veo

## May Heat Maps / Riding Path





### VeO

## Dashboard Link & Password

https://public.tableau.com/profile/spencer.powell#!/vizhome/IUCDailyRideData/Metrics

Uoflveo2021!