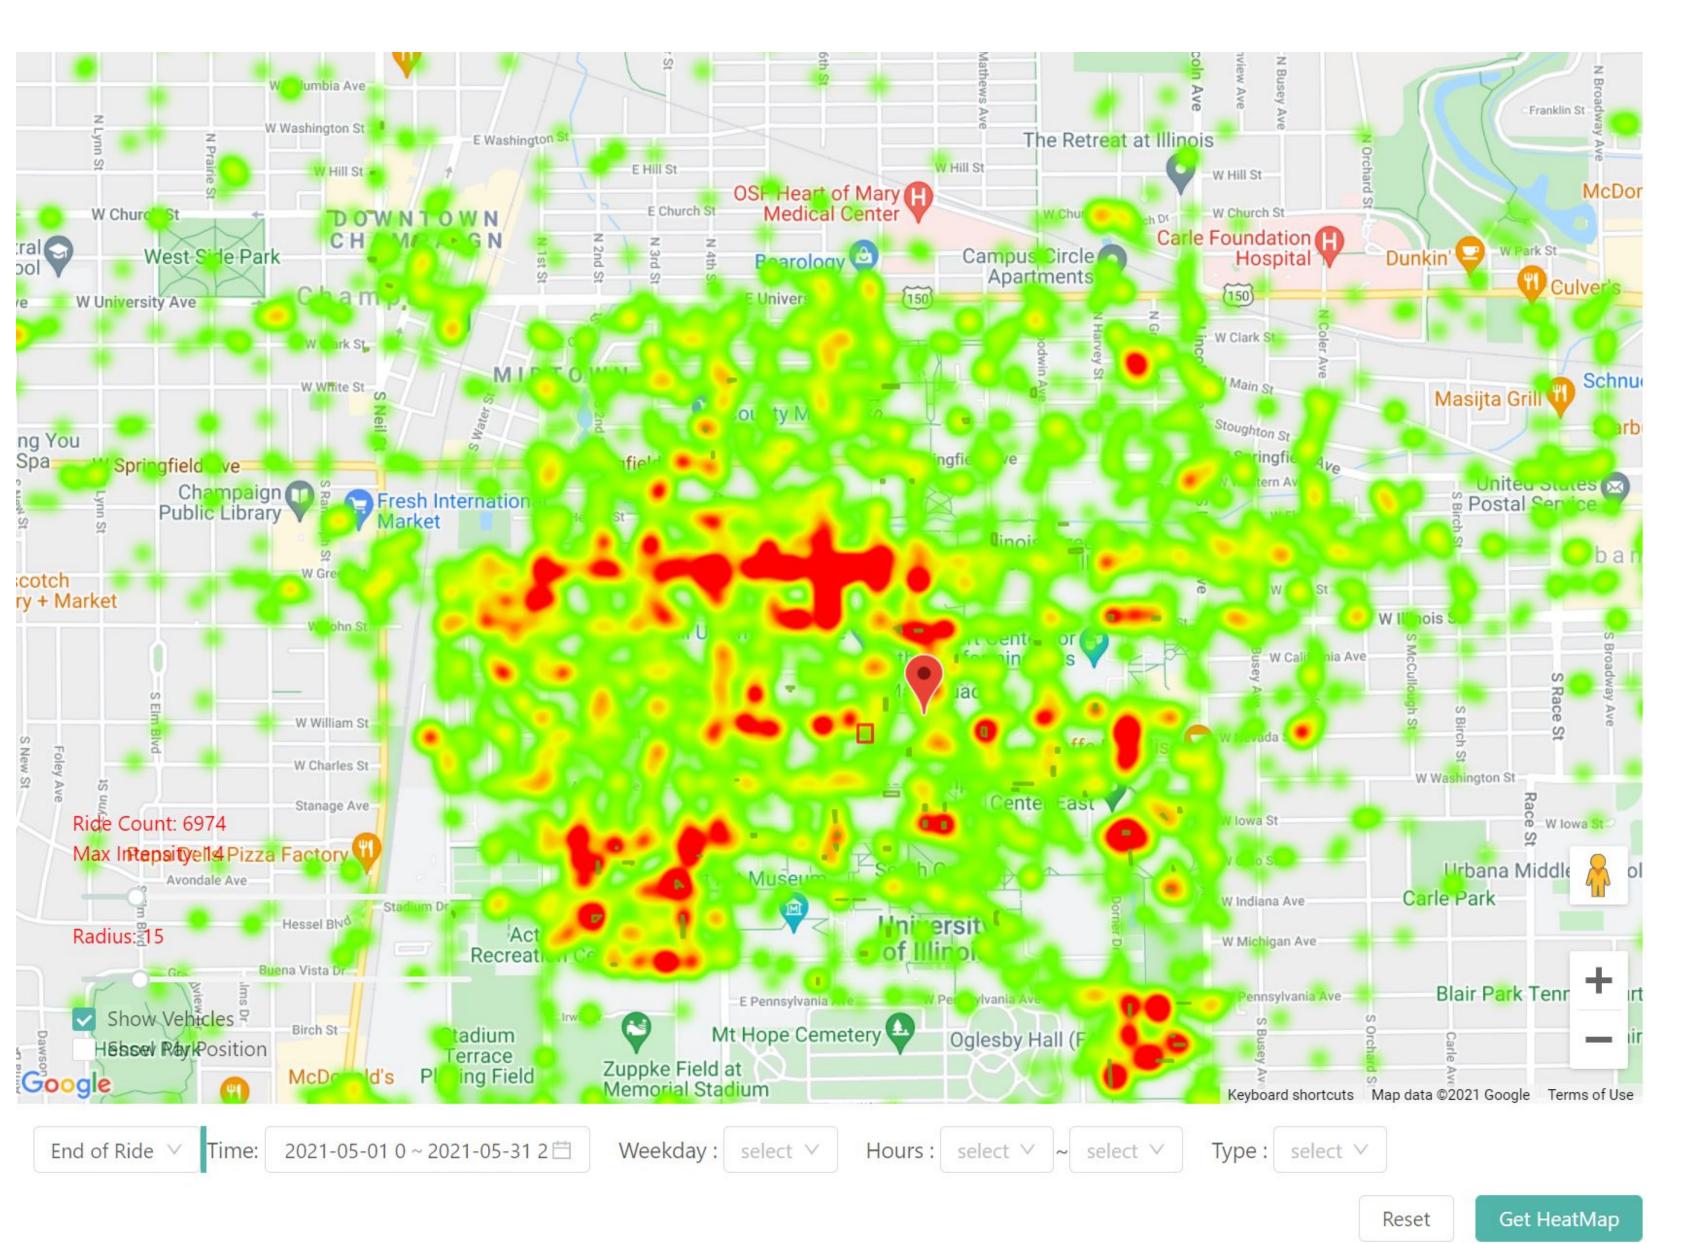

## May Review of Ridership

### **Riding Trend**

VeO



Total Rides (5/1-5/31) Total Ebikes: 7,545, Average Rides/Day: 243 Rides/Day/Unit: .6

Average Fleet Size: 400



# May Review of Users

### **Customers Trend**

veo



### Unique Users: 2092



## veo

## May Statistics 2021

Average Ride Length: .7 miles

Average Ride Time: 8 Minutes

Total Miles: 4,774

Total Collisions reported: 0

Total CS Tickets: 236 Timer started but bike remained locked: 87 Forgot to Lock: 5 Mechanical issue: 55 Private property: 8 App Based: 7 General Questions: 74

Ride Time - Length





### veo May Heat Maps / Start of Ride





# May Heat Maps / Start of Ride

veo





## May Heat Maps / End of Ride

VeO





# May Heat Maps / End of Ride

veo





# May Heat Maps / Riding Path

veo





### veo

## May Heat Maps / Riding Path





### VeO

## Dashboard Link & Password

https://public.tableau.com/profile/spencer.powell#!/vizhome/IUCDailyRideData/Metrics

Uoflveo2021!