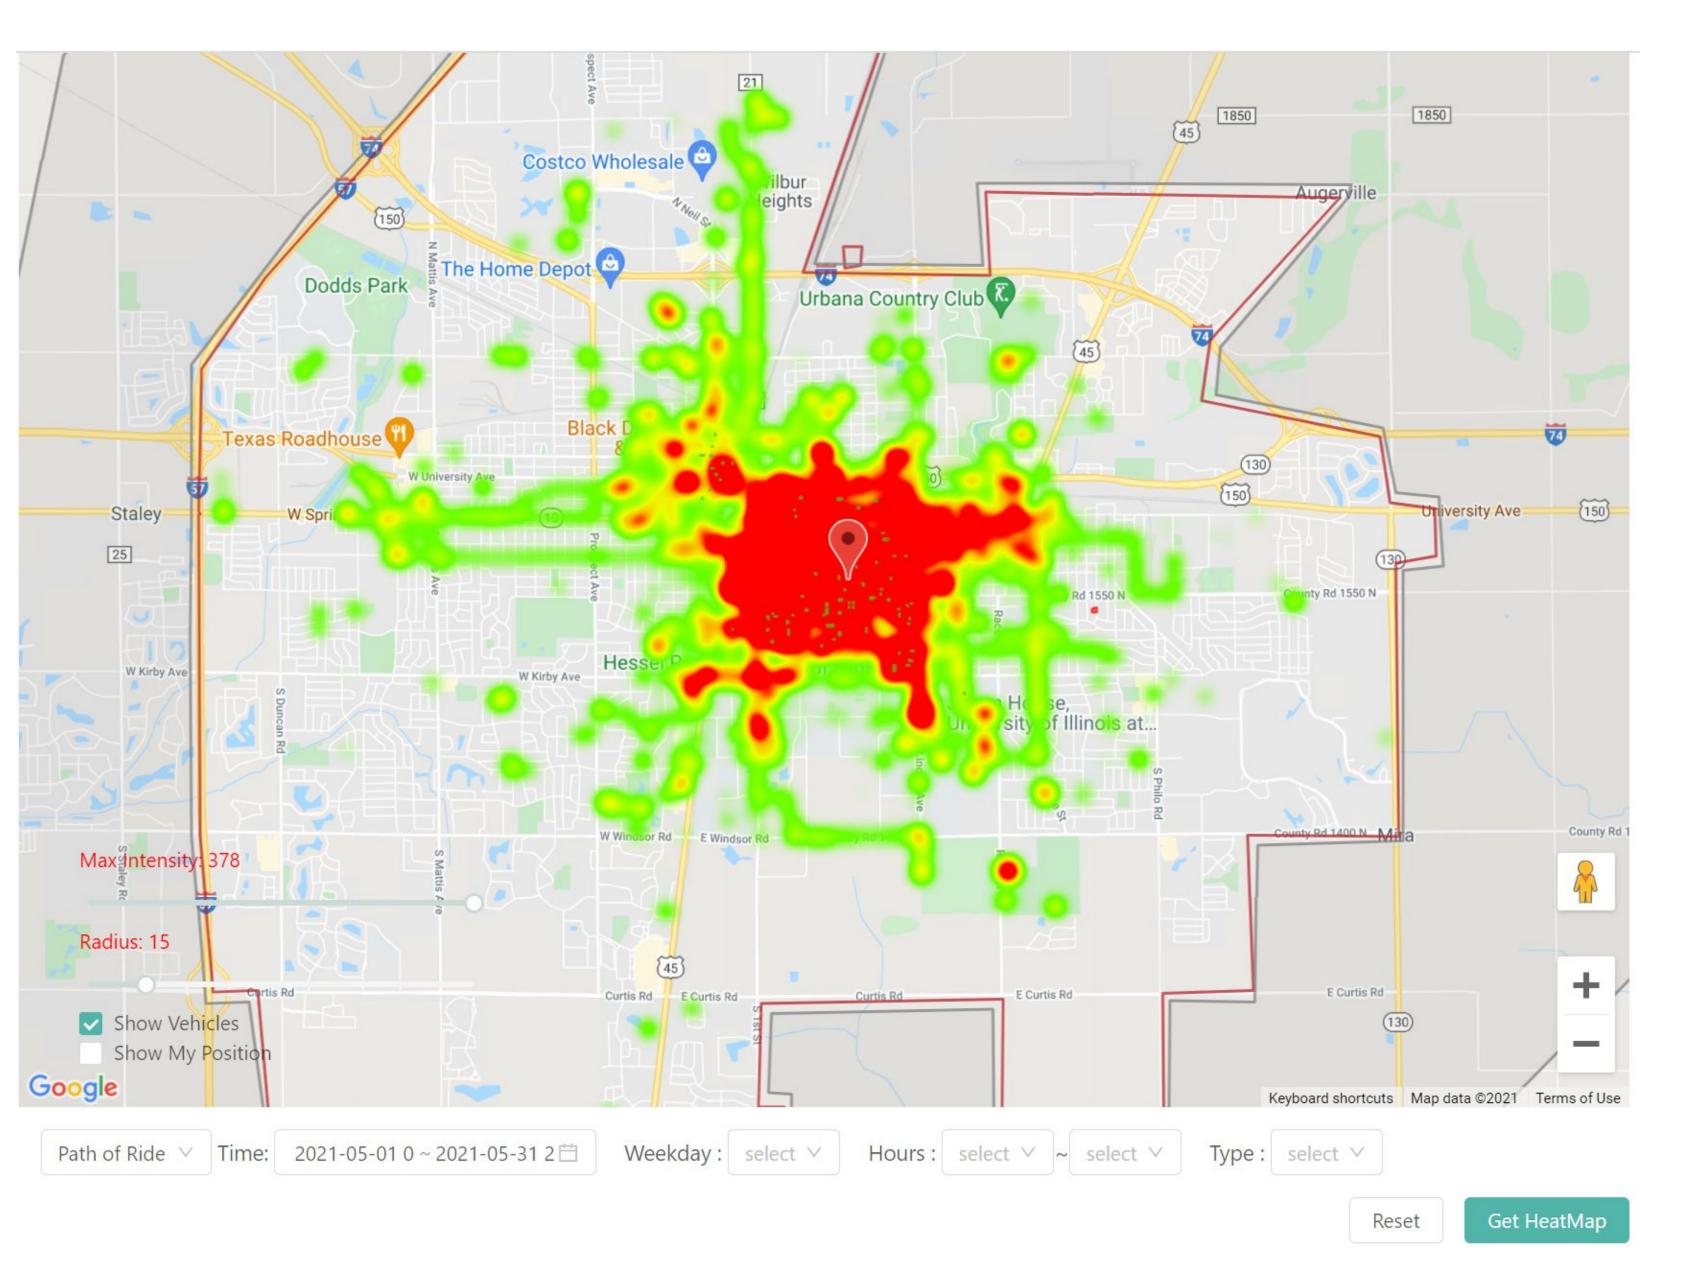

## May Review of Ridership

### **Riding Trend**

VeO



Total Rides (5/1-5/31) Total Ebikes: 7,545, Average Rides/Day: 243 Rides/Day/Unit: .6

Average Fleet Size: 400



# May Review of Users

### **Customers Trend**

veo



### Unique Users: 2092



## veo

## May Statistics 2021

Average Ride Length: .7 miles

Average Ride Time: 8 Minutes

Total Miles: 4,774

Total Collisions reported: 0

Total CS Tickets: 236 Timer started but bike remained locked: 87 Forgot to Lock: 5 Mechanical issue: 55 Private property: 8 App Based: 7 General Questions: 74

Ride Time - Length





### veo May Heat Maps / Start of Ride





# May Heat Maps / Start of Ride

veo





## May Heat Maps / End of Ride

VeO





# May Heat Maps / End of Ride

veo





# May Heat Maps / Riding Path

veo





### veo

## May Heat Maps / Riding Path





### VeO

## Dashboard Link & Password

https://public.tableau.com/profile/spencer.powell#!/vizhome/IUCDailyRideData/Metrics

Uoflveo2021!