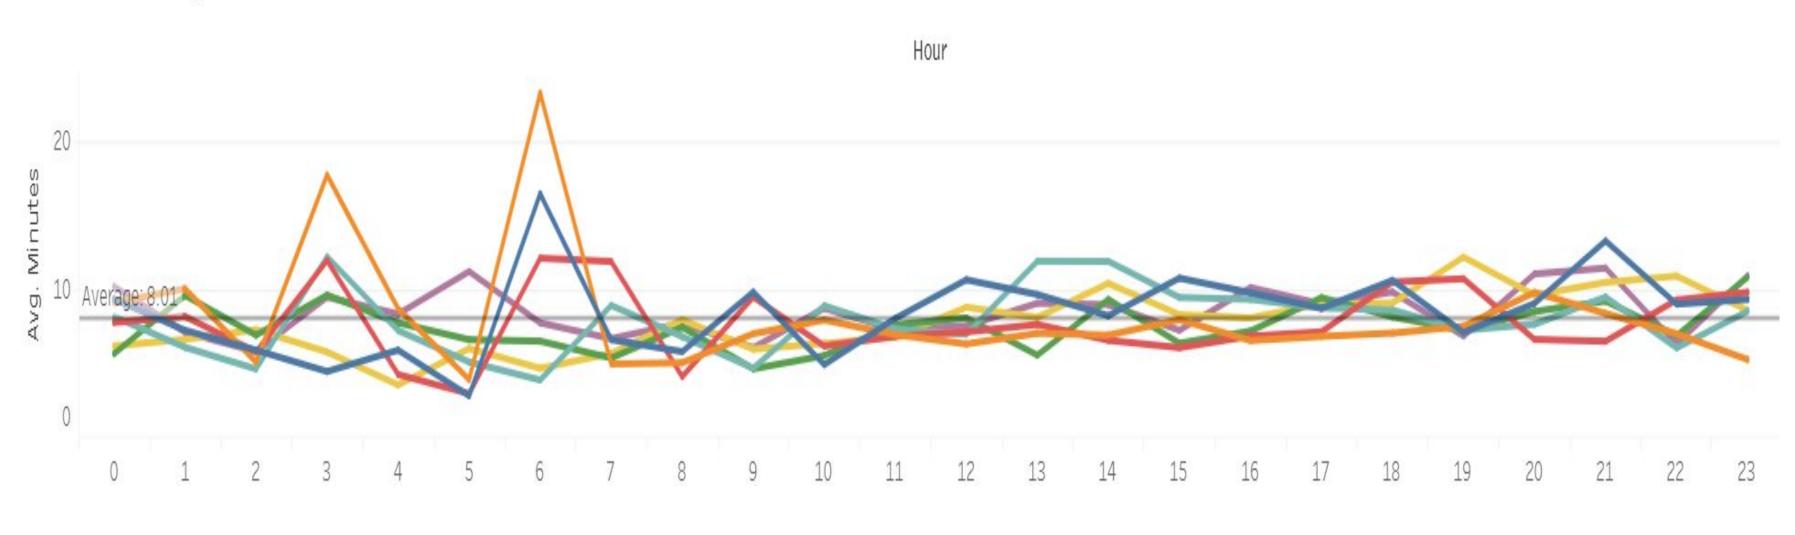

## May Statistics 2021

Average Ride Length: .7 miles

Average Ride Time: 8 Minutes

Total Miles: 4,774

Total Collisions reported: 0

Total CS Tickets: 236 Timer started but bike remained locked: 87 Forgot to Lock: 5 Mechanical issue: 55 Private property: 8 App Based: 7 General Questions: 74

Ride Time - Length