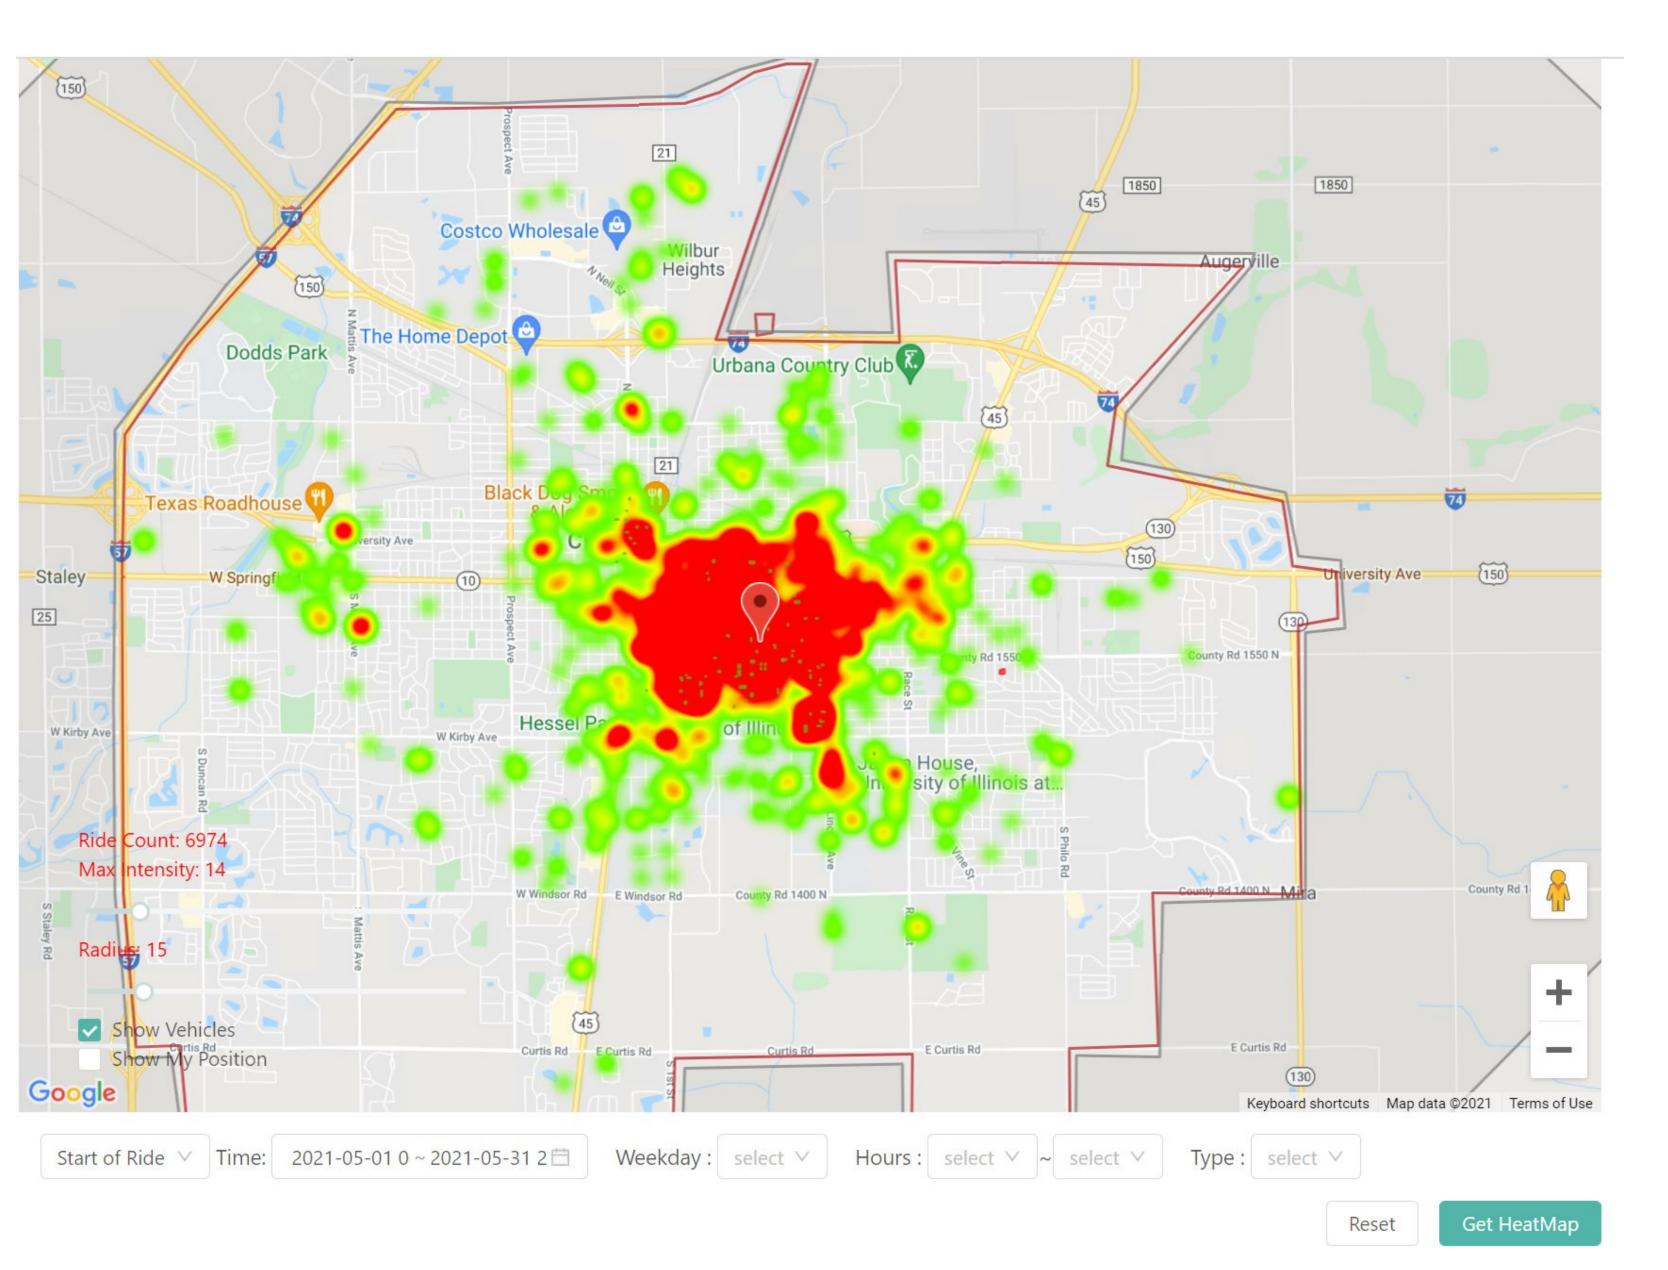

## May Review of Ridership

### **Riding Trend**

VeO



Total Rides (5/1-5/31) Total Ebikes: 7,545, Average Rides/Day: 243 Rides/Day/Unit: .6

Average Fleet Size: 400



# May Review of Users

### **Customers Trend**

veo



### Unique Users: 2092



## veo

## May Statistics 2021

Average Ride Length: .7 miles

Average Ride Time: 8 Minutes

Total Miles: 4,774

Total Collisions reported: 0

Total CS Tickets: 236 Timer started but bike remained locked: 87 Forgot to Lock: 5 Mechanical issue: 55 Private property: 8 App Based: 7 General Questions: 74

Ride Time - Length





### veo May Heat Maps / Start of Ride





# May Heat Maps / Start of Ride

veo





## May Heat Maps / End of Ride

VeO





# May Heat Maps / End of Ride

veo





# May Heat Maps / Riding Path

veo





### veo

## May Heat Maps / Riding Path





### VeO

## Dashboard Link & Password

https://public.tableau.com/profile/spencer.powell#!/vizhome/IUCDailyRideData/Metrics

Uoflveo2021!