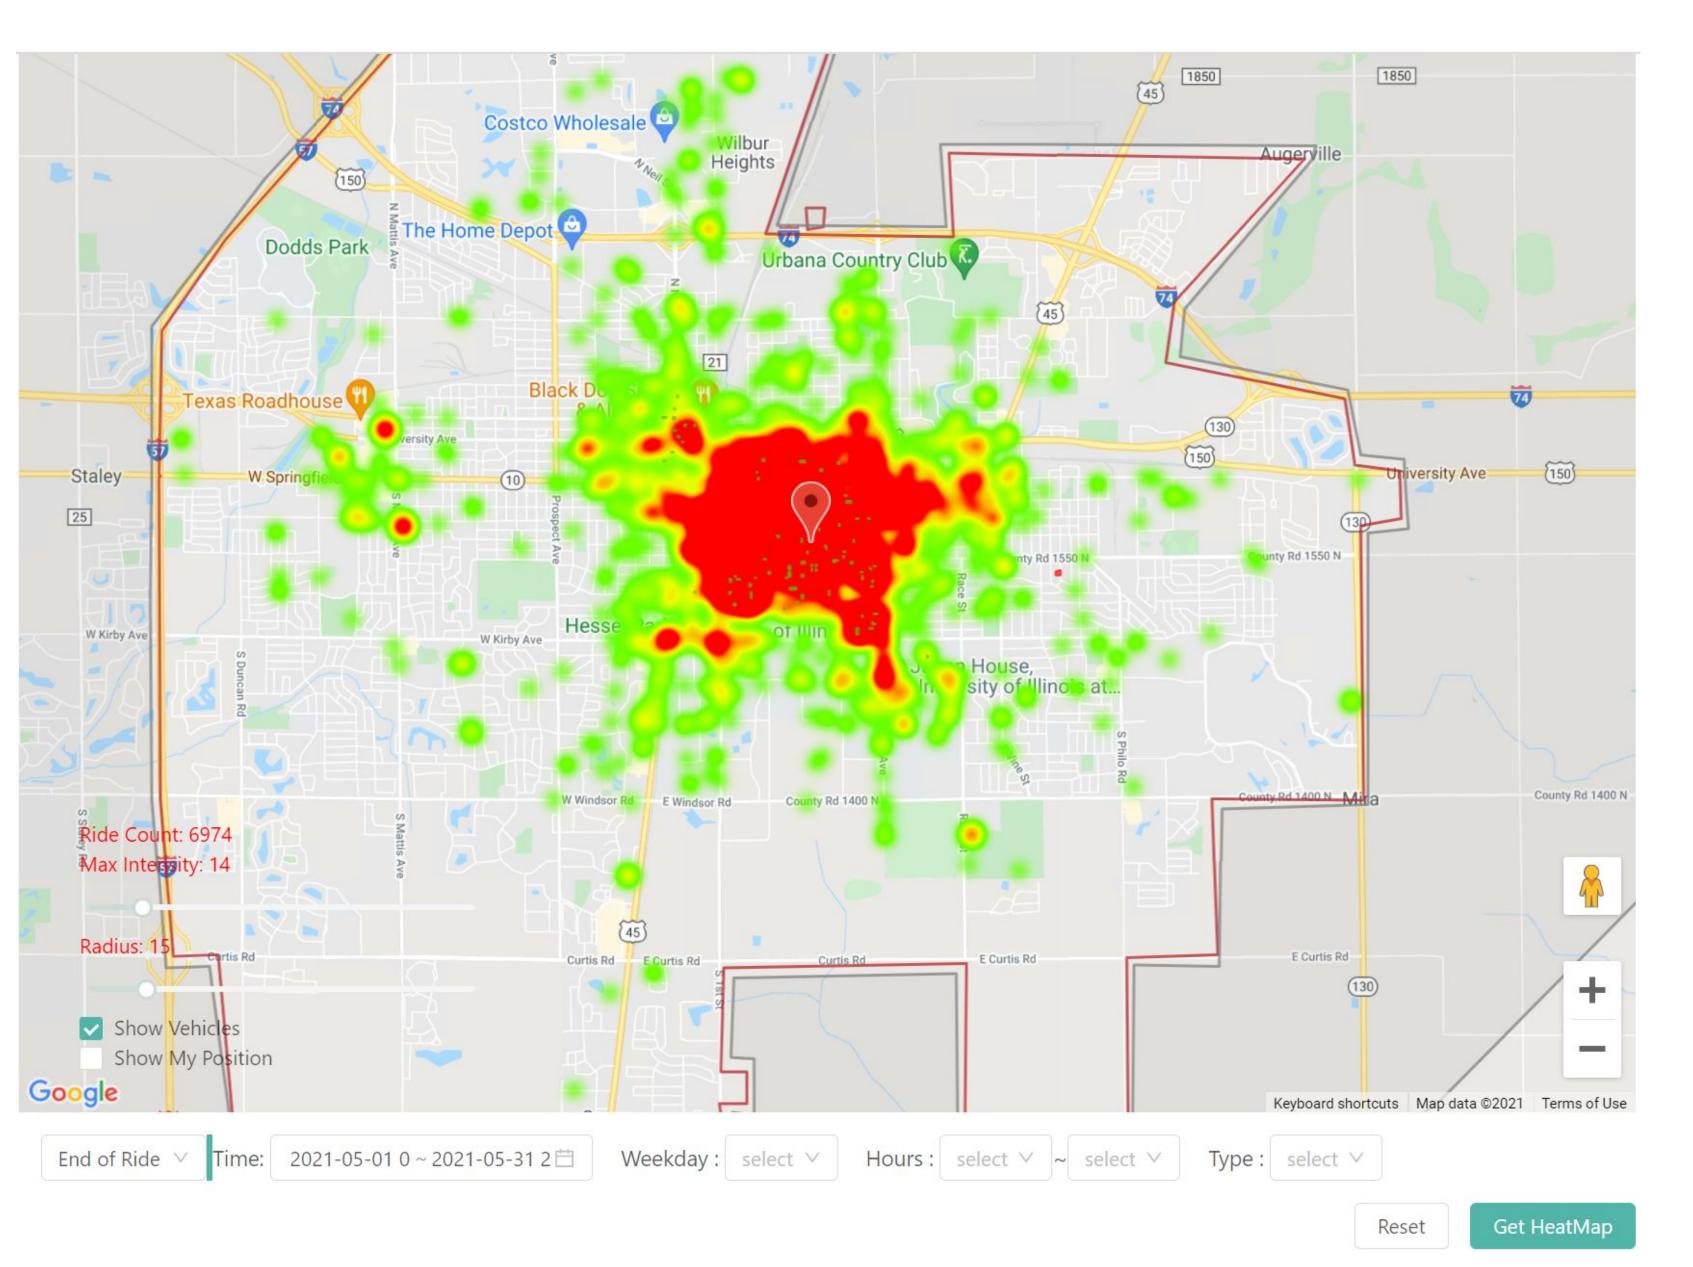

## May Review of Ridership

### **Riding Trend**

VeO



Total Rides (5/1-5/31) Total Ebikes: 7,545, Average Rides/Day: 243 Rides/Day/Unit: .6

Average Fleet Size: 400



# May Review of Users

### **Customers Trend**

veo



### Unique Users: 2092



## veo

## May Statistics 2021

Average Ride Length: .7 miles

Average Ride Time: 8 Minutes

Total Miles: 4,774

Total Collisions reported: 0

Total CS Tickets: 236 Timer started but bike remained locked: 87 Forgot to Lock: 5 Mechanical issue: 55 Private property: 8 App Based: 7 General Questions: 74

Ride Time - Length





### veo May Heat Maps / Start of Ride





# May Heat Maps / Start of Ride

veo





## May Heat Maps / End of Ride

VeO





# May Heat Maps / End of Ride

veo





# May Heat Maps / Riding Path

veo





### veo

## May Heat Maps / Riding Path





### VeO

## Dashboard Link & Password

https://public.tableau.com/profile/spencer.powell#!/vizhome/IUCDailyRideData/Metrics

Uoflveo2021!