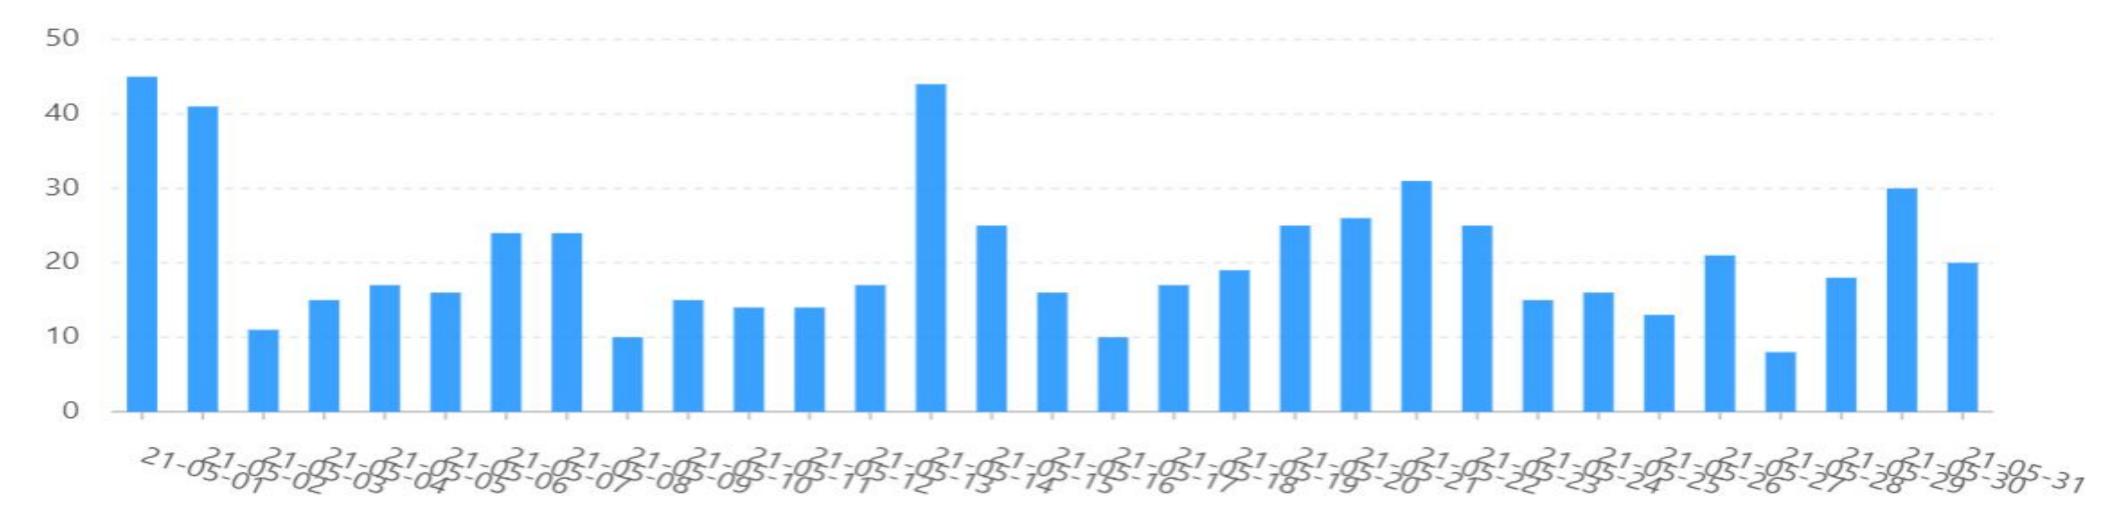

## May Review of Ridership

### **Riding Trend**

VeO



Total Rides (5/1-5/31) Total Ebikes: 7,545, Average Rides/Day: 243 Rides/Day/Unit: .6

Average Fleet Size: 400



# May Review of Users

### **Customers Trend**

veo



### Unique Users: 2092



## veo

## May Statistics 2021

Average Ride Length: .7 miles

Average Ride Time: 8 Minutes

Total Miles: 4,774

Total Collisions reported: 0

Total CS Tickets: 236 Timer started but bike remained locked: 87 Forgot to Lock: 5 Mechanical issue: 55 Private property: 8 App Based: 7 General Questions: 74

Ride Time - Length





### veo May Heat Maps / Start of Ride





# May Heat Maps / Start of Ride

veo





## May Heat Maps / End of Ride

VeO





# May Heat Maps / End of Ride

veo





# May Heat Maps / Riding Path

veo





### veo

## May Heat Maps / Riding Path





### VeO

## Dashboard Link & Password

https://public.tableau.com/profile/spencer.powell#!/vizhome/IUCDailyRideData/Metrics

Uoflveo2021!