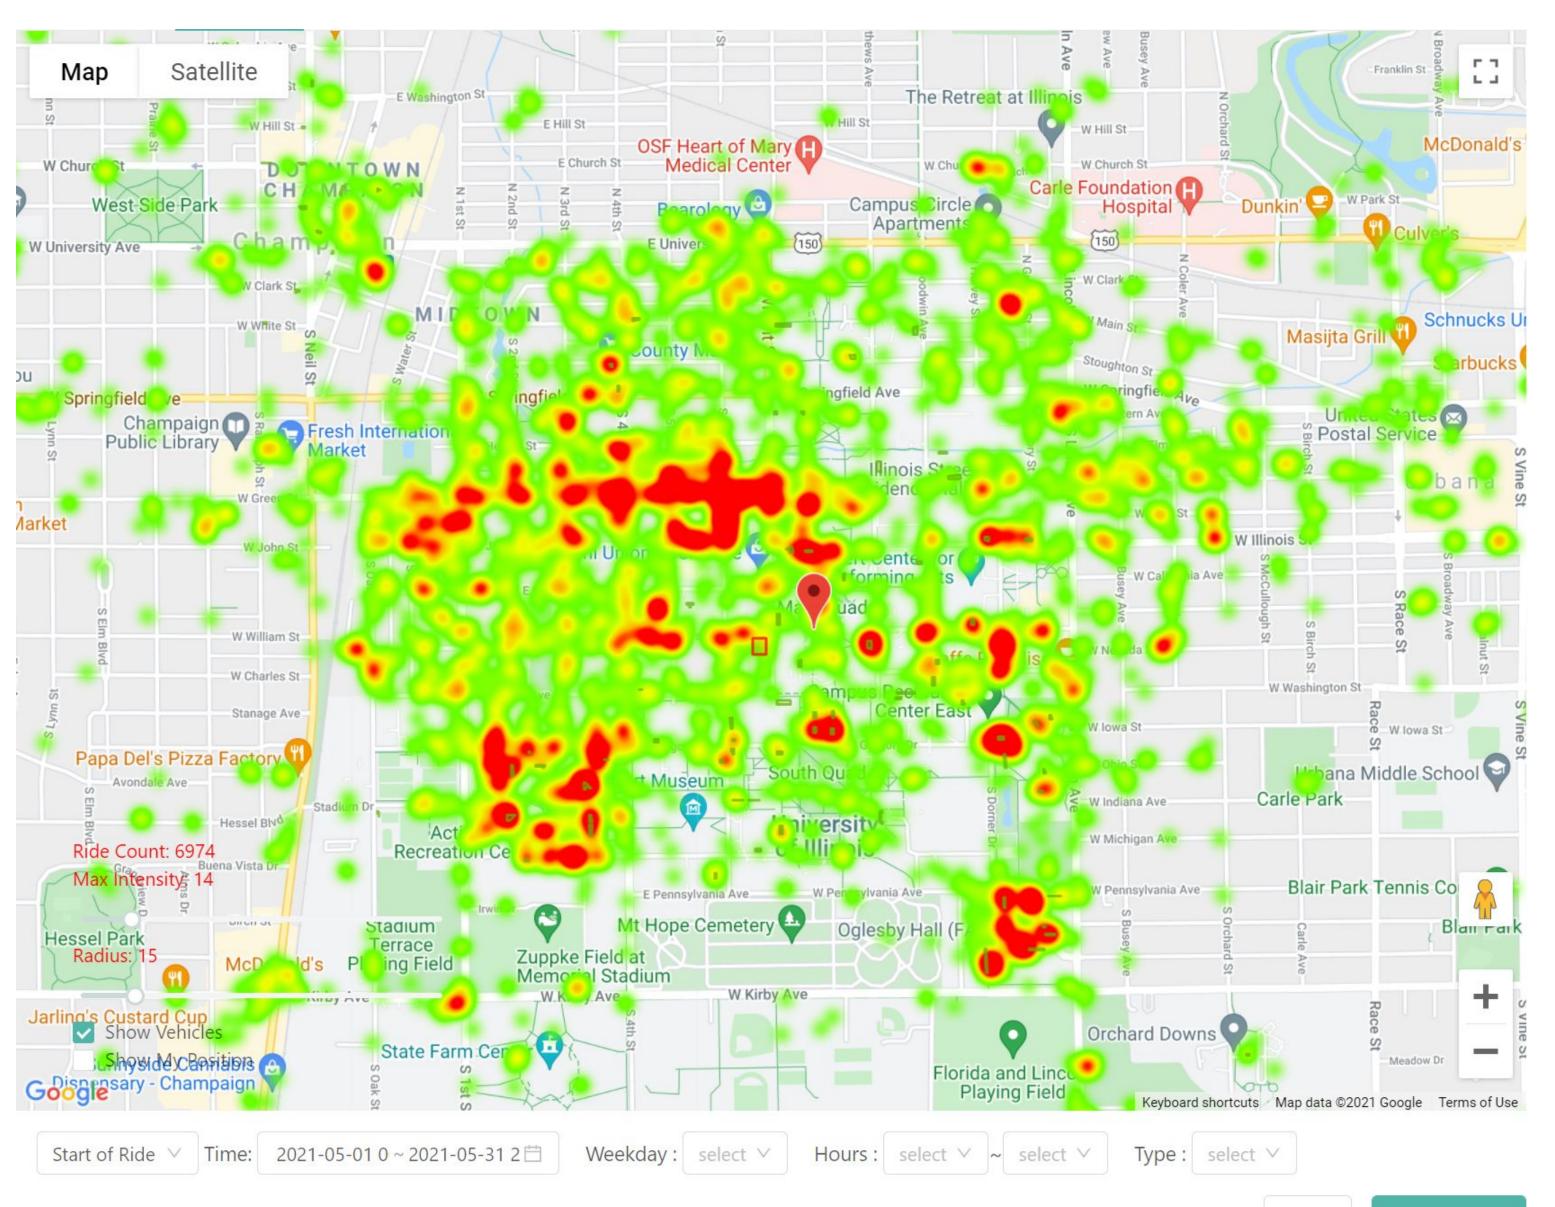

## May Review of Ridership

### **Riding Trend**

VeO



Total Rides (5/1-5/31) Total Ebikes: 7,545, Average Rides/Day: 243 Rides/Day/Unit: .6

Average Fleet Size: 400



# May Review of Users

### **Customers Trend**

veo



### Unique Users: 2092



## veo

## May Statistics 2021

Average Ride Length: .7 miles

Average Ride Time: 8 Minutes

Total Miles: 4,774

Total Collisions reported: 0

Total CS Tickets: 236 Timer started but bike remained locked: 87 Forgot to Lock: 5 Mechanical issue: 55 Private property: 8 App Based: 7 General Questions: 74

Ride Time - Length





### veo May Heat Maps / Start of Ride





# May Heat Maps / Start of Ride

veo





## May Heat Maps / End of Ride

VeO





# May Heat Maps / End of Ride

veo





# May Heat Maps / Riding Path

veo





### veo

## May Heat Maps / Riding Path





### VeO

## Dashboard Link & Password

https://public.tableau.com/profile/spencer.powell#!/vizhome/IUCDailyRideData/Metrics

Uoflveo2021!