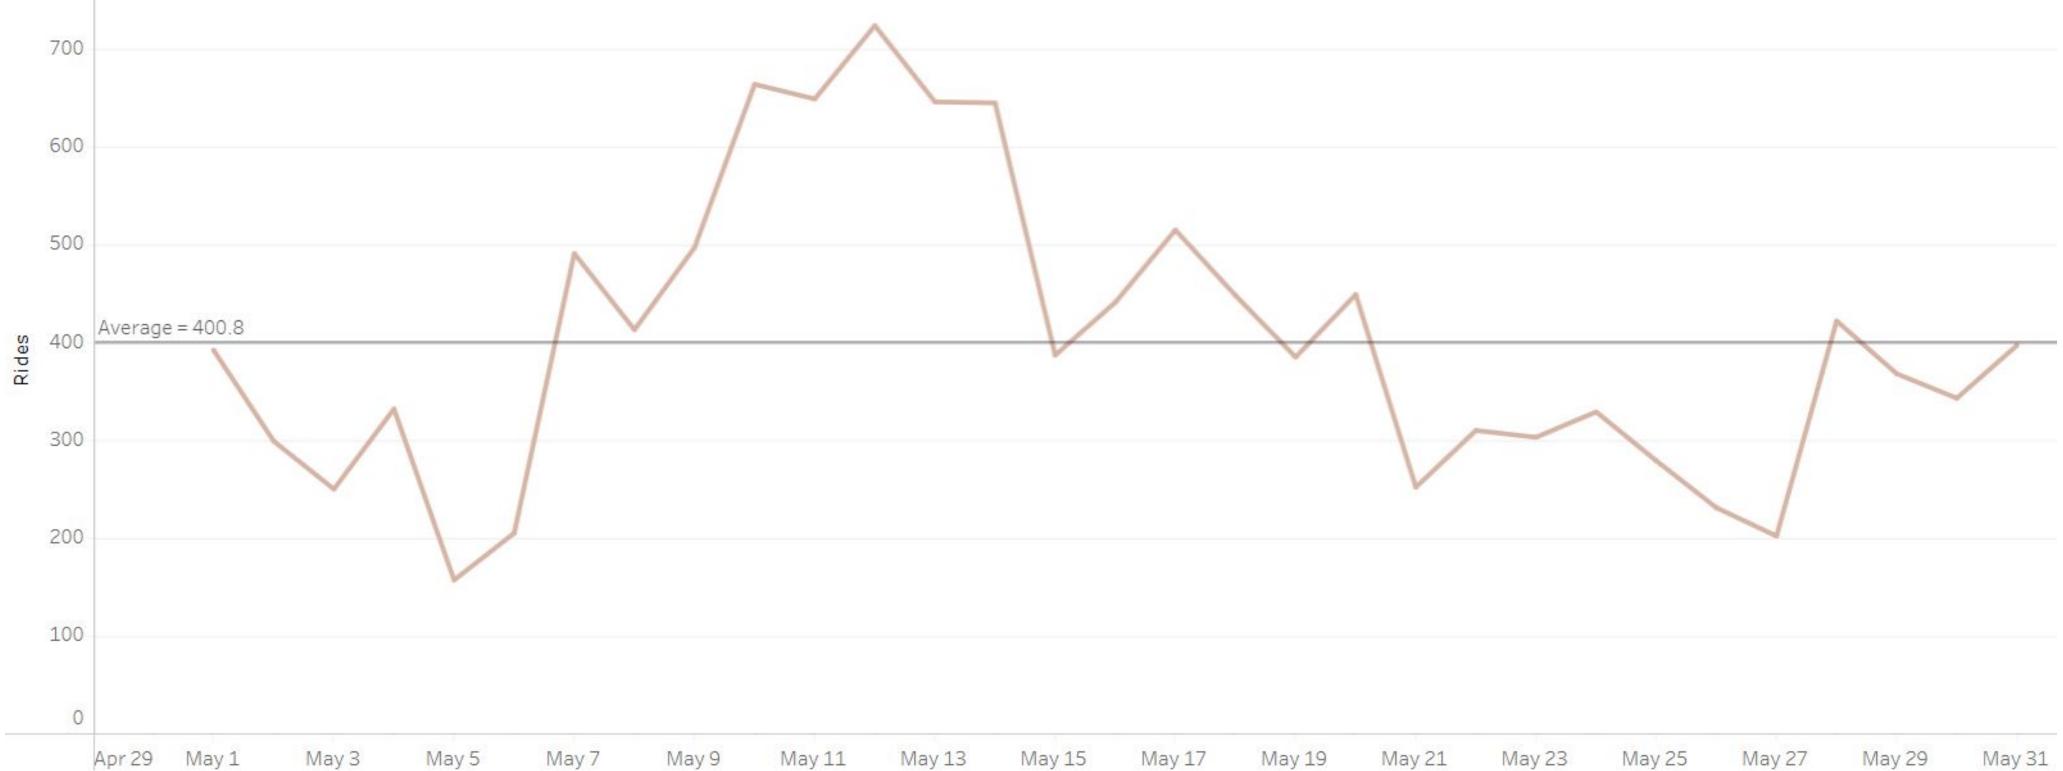

## May Review of Ridership

veo

R/D Halo-E: 1.2 R/D Cosmo-E: 2.9

Average Fleet Size: 450 total vehicles

| 13 | May 15   | May 17 | May 19 | May 21 | May 23 | May 25 | May 27 | May 29 | May 31 |
|----|----------|--------|--------|--------|--------|--------|--------|--------|--------|
|    | 11101 20 |        | 11101  |        | 11101  |        |        |        |        |

Total Rides: 22,054 Total Halo-E: 13,063 Total Comso-E: 8,991