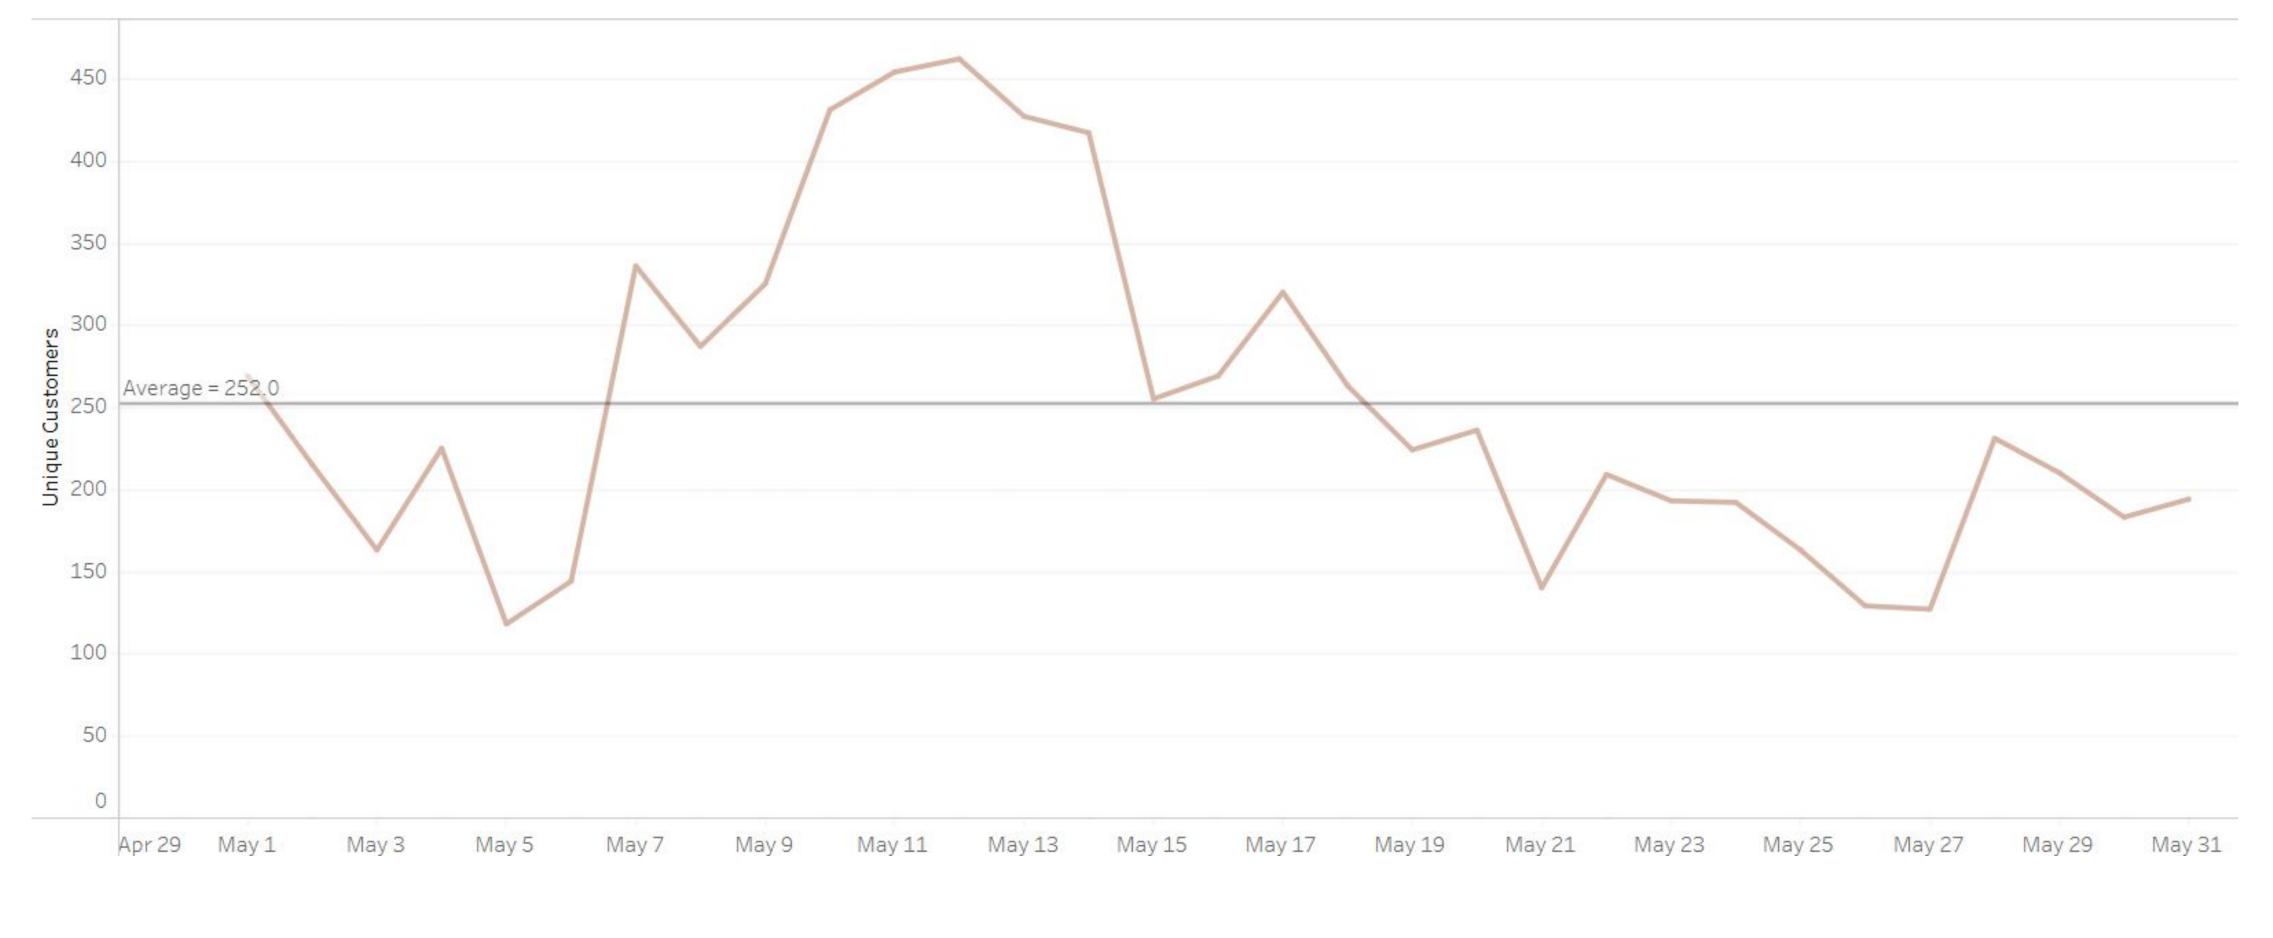

## May Review of Ridership

veo



R/D Halo-E: 1.2 R/D Cosmo-E: 2.9

Average Fleet Size: 450 total vehicles

| 13 | May 15   | May 17 | May 19 | May 21 | May 23 | May 25 | May 27 | May 29 | May 31 |
|----|----------|--------|--------|--------|--------|--------|--------|--------|--------|
|    | 11101 20 |        | 11101  |        | 11101  |        |        |        |        |

Total Rides: 22,054 Total Halo-E: 13,063 Total Comso-E: 8,991



## May Review of Users

veo



Unique Customers: 4,133 New Riders: 1,855



# May Statistics

Average Ride Length: 2.4 miles Halo E: 1.3 Cosmo E: 2.8

Average Ride Time: 15.5 Minutes Halo E: 16 Cosmo E: 15

Total Ride Minutes: 193,226

Total Miles: 29,697

VeO

Total accidents reported: 2

Total Violations: 406

CS Tickets: Misc questions: 24 Stray Vehicle Requests: 42 Violation Questions: 10 Obstructing sidewalk: 8 NRZ Complaints: 59

Color of bikes: Yellow, Blue, Teal and Dark Green





### VeO May Peak Ridership Times

#### Peak Busy Hours by Day

Use filters on the right to change metric .