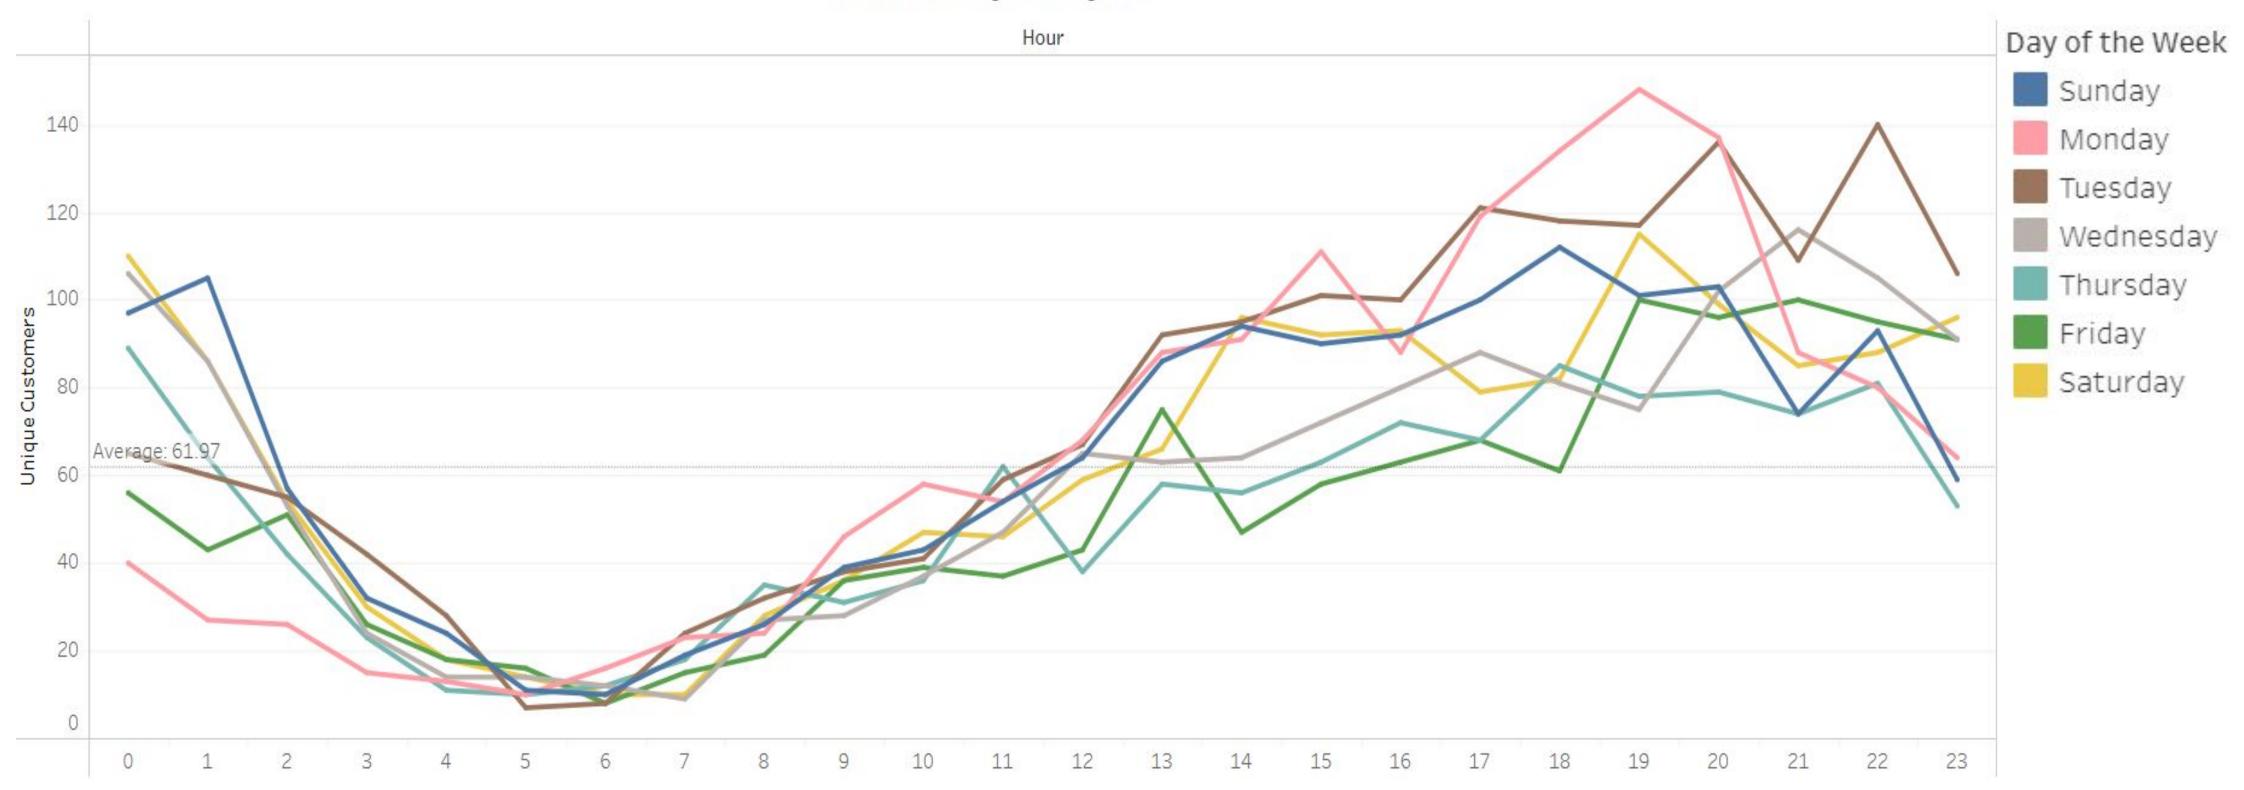

### VeO May Peak Ridership Times

#### Peak Busy Hours by Day

Use filters on the right to change metric .