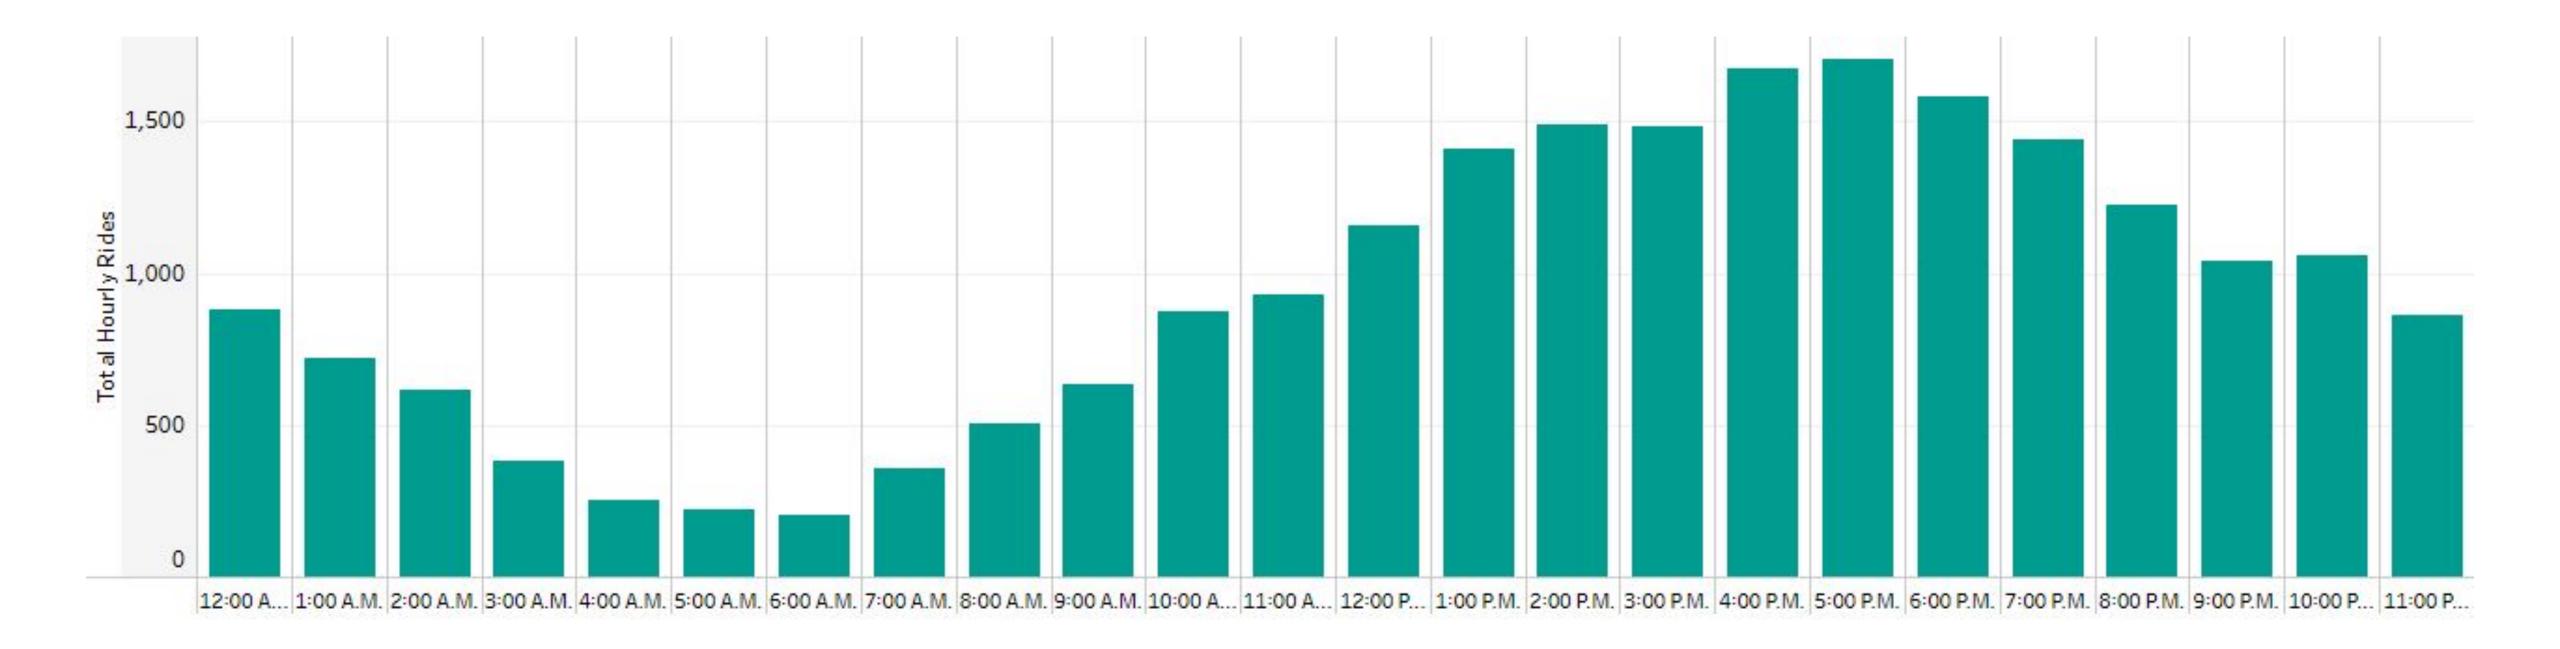

## June Review of Ridership

veo



Average Fleet Size: 450 total vehicles (350 Halo-e, 100 Cosmo-e bike, deployed in cities only)

We All Ride.

#### veo

#### June Review of Users



# New Riders: 1,303

Unique Customers: 2,673

## June Statistics

Average Ride Length: 2.6 miles Halo E: 1.3 Cosmo E: 3.0

Average Ride Time: 14.6 Minutes Halo E: 16 Cosmo E: 14.0

Total Ride Minutes: 169,798

Total Miles: 30,798

veo

Total accidents reported: 4

Total Violations: 183

CS Tickets: Misc questions: 24 Stray Vehicle Requests: 37 Violation Questions: 6 Obstructing sidewalk: 2 NRZ Complaints: 44



We All Ride.



#### VeO

### June Peak Ridership Times



#### We All Ride.