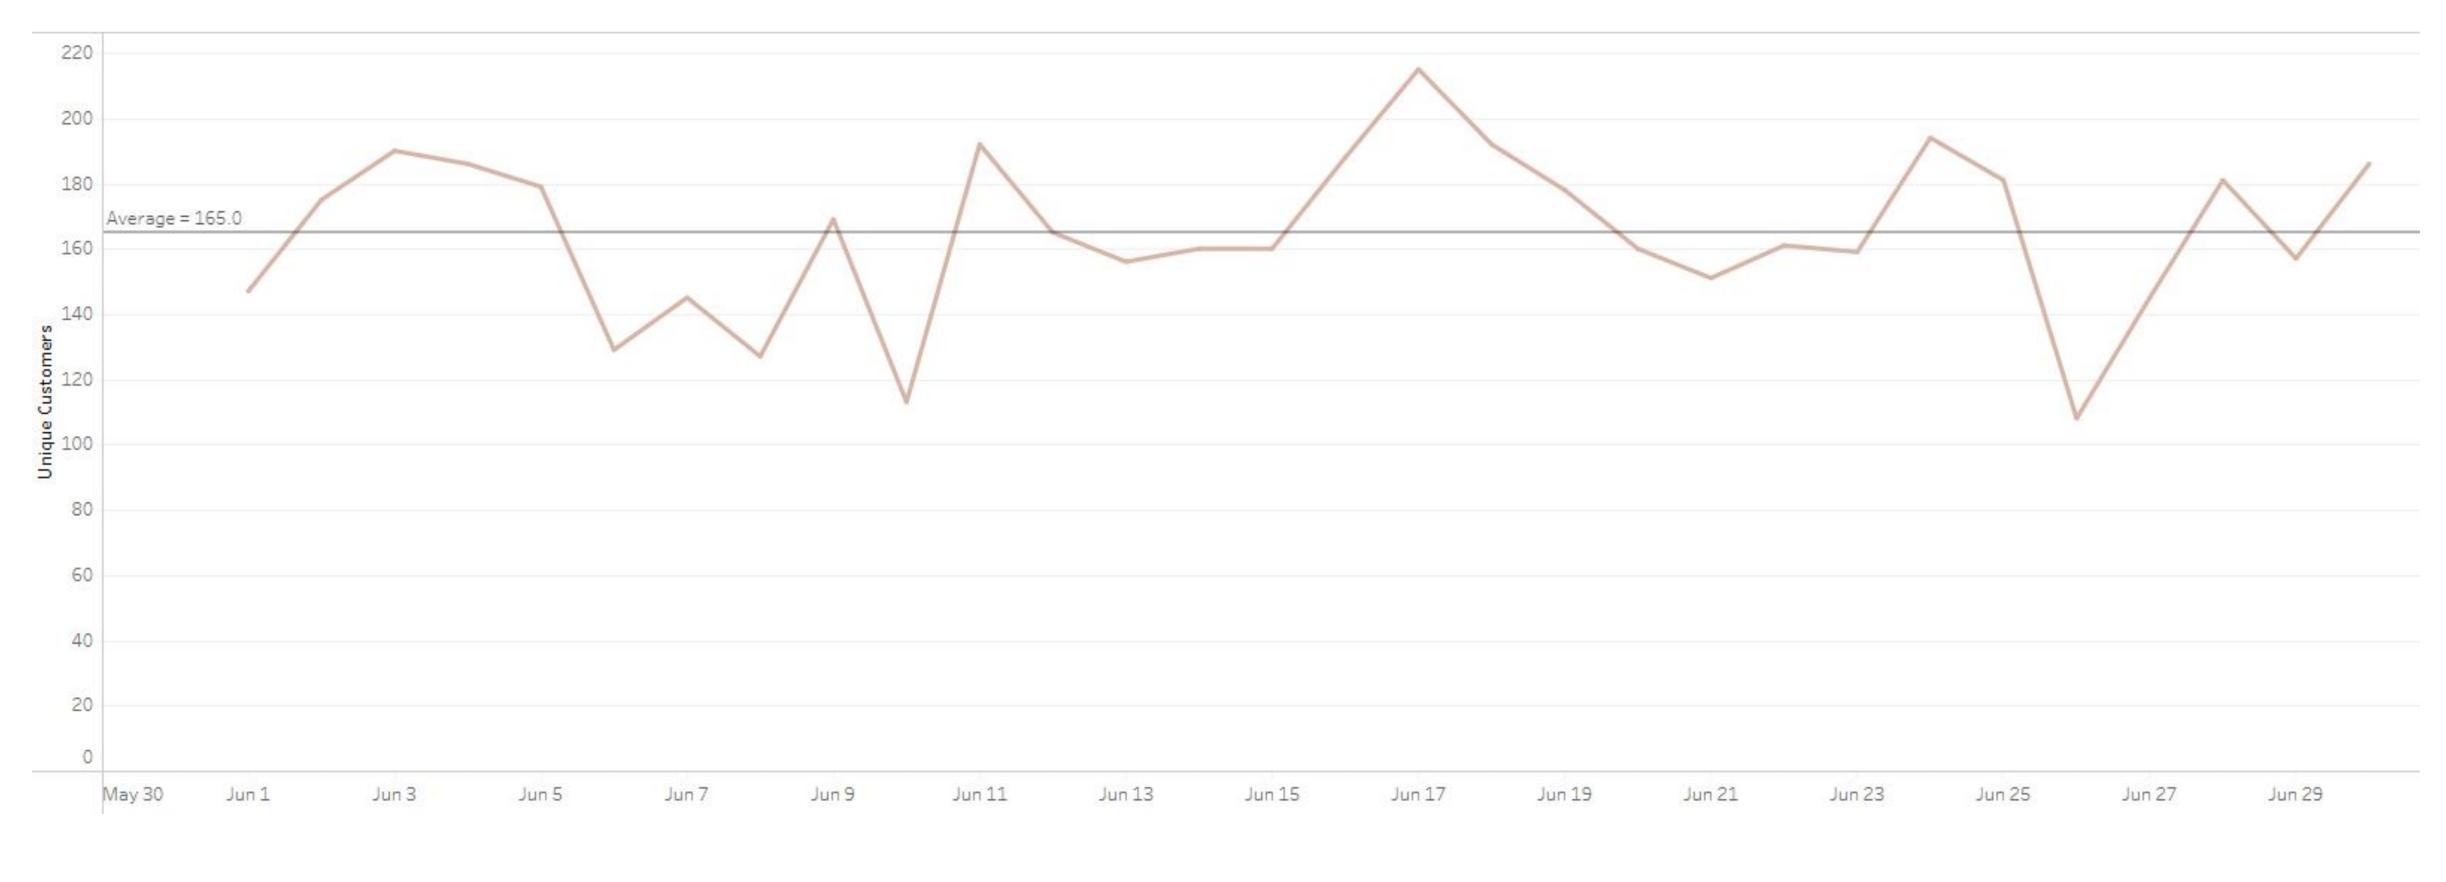

## June Review of Ridership

veo



Average Fleet Size: 450 total vehicles (350 Halo-e, 100 Cosmo-e bike, deployed in cities only)

We All Ride.

#### veo

#### June Review of Users



# New Riders: 1,303

Unique Customers: 2,673

## June Statistics

Average Ride Length: 2.6 miles Halo E: 1.3 Cosmo E: 3.0

Average Ride Time: 14.6 Minutes Halo E: 16 Cosmo E: 14.0

Total Ride Minutes: 169,798

Total Miles: 30,798

veo

Total accidents reported: 4

Total Violations: 183

CS Tickets: Misc questions: 24 Stray Vehicle Requests: 37 Violation Questions: 6 Obstructing sidewalk: 2 NRZ Complaints: 44



We All Ride.



#### VeO

### June Peak Ridership Times



#### We All Ride.