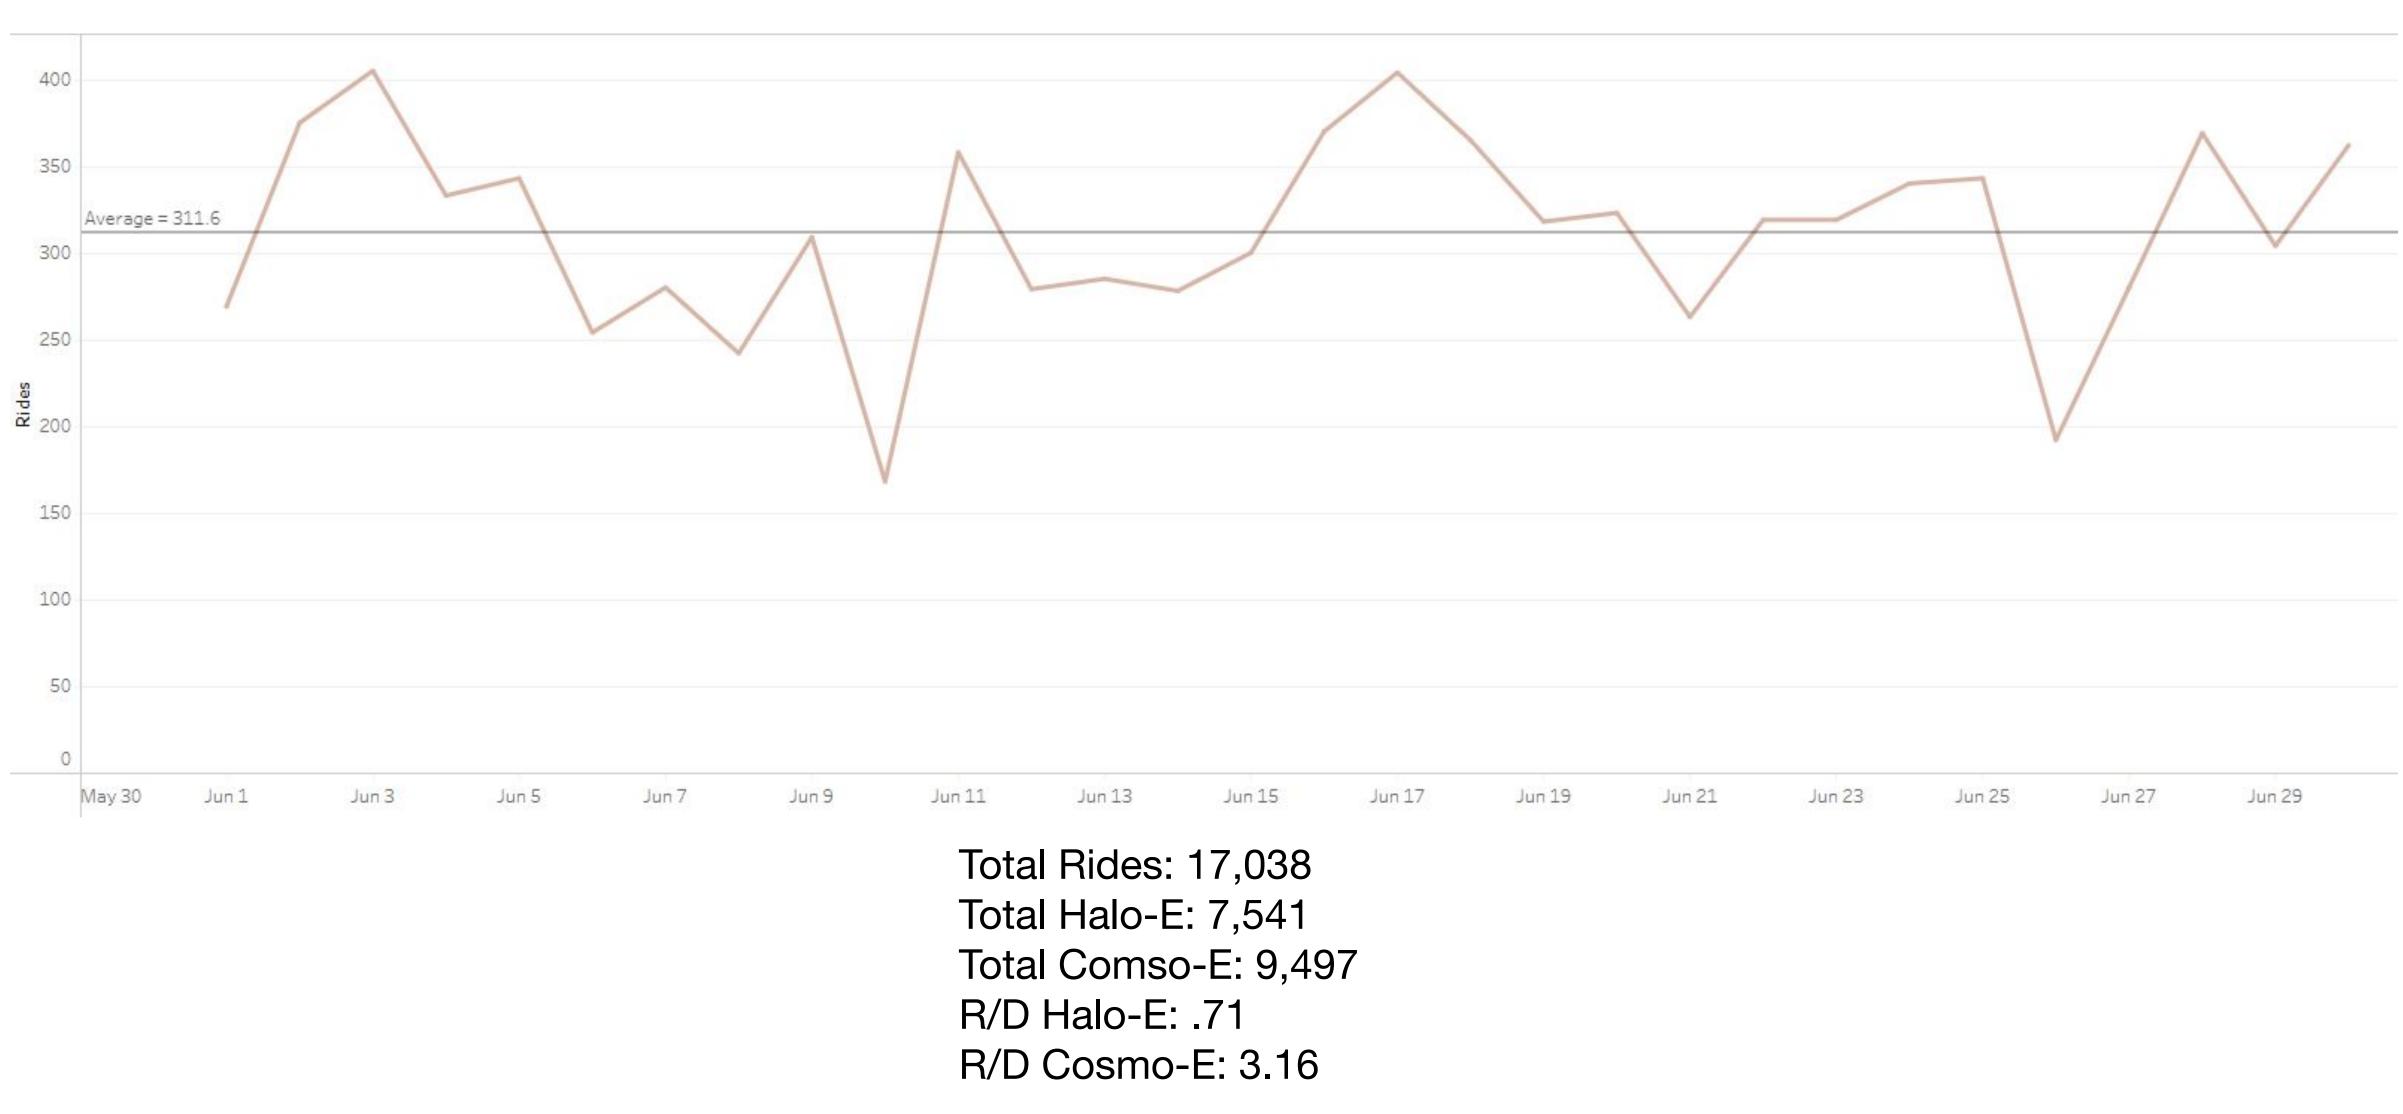

## June Review of Ridership

veo

Average Fleet Size: 450 total vehicles (350 Halo-e, 100 Cosmo-e bike, deployed in cities only)

We All Ride.

## June Statistics

Average Ride Length: 2.6 miles Halo E: 1.3 Cosmo E: 3.0

Average Ride Time: 14.6 Minutes Halo E: 16 Cosmo E: 14.0

Total Ride Minutes: 169,798

Total Miles: 30,798

veo

Total accidents reported: 4