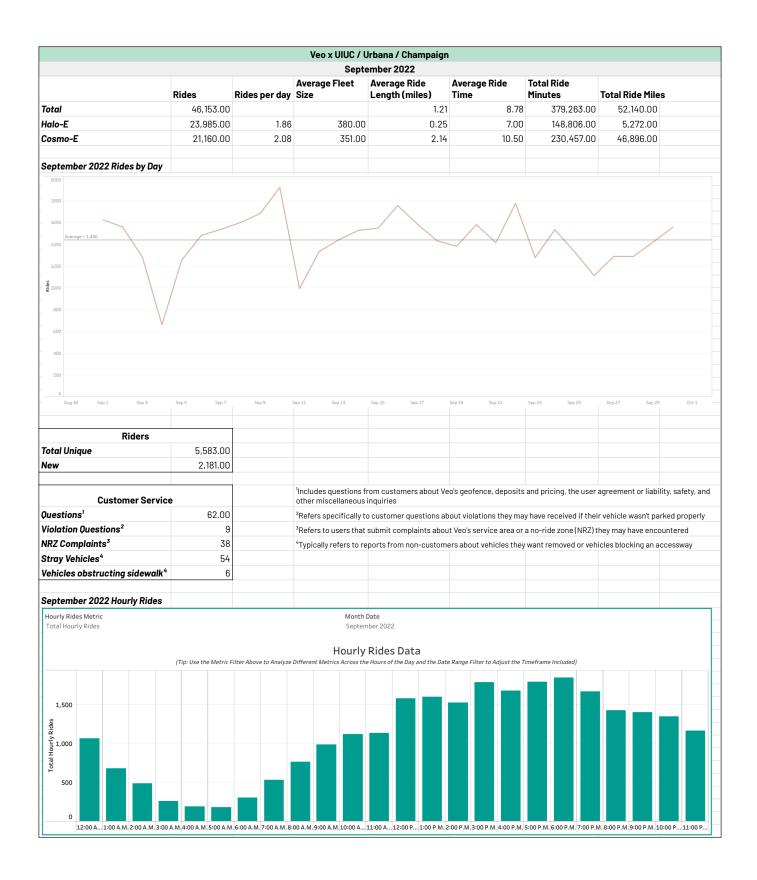

|                                           |                        |                           |                                                                                                                                                                     | Irbana / Champaign                                      |                              |                           |                                     |  |
|-------------------------------------------|------------------------|---------------------------|---------------------------------------------------------------------------------------------------------------------------------------------------------------------|---------------------------------------------------------|------------------------------|---------------------------|-------------------------------------|--|
|                                           | November 2022          |                           |                                                                                                                                                                     |                                                         |                              |                           |                                     |  |
|                                           | Rides                  | Rides per day             | Average Fleet<br>Size                                                                                                                                               | Average Ride<br>Length (miles)                          | Average Ride<br>Time         | Total Ride<br>Minutes     | Total Ride Miles                    |  |
| Total                                     | 609.00                 |                           |                                                                                                                                                                     | 1.56                                                    | 9.61                         | 5,505.00                  | 892.30                              |  |
| łalo-E                                    | 60.00                  | 0.40                      | 15.00                                                                                                                                                               | 0.28                                                    | 5.94                         | 285.00                    | 13.28                               |  |
| Cosmo-E                                   | 549.00                 | 0.72                      | 90.75                                                                                                                                                               | 1.67                                                    | 9.94                         | 5,220.00                  | 879.00                              |  |
|                                           |                        |                           |                                                                                                                                                                     |                                                         |                              |                           |                                     |  |
| December 2022 Rides by Day                |                        |                           |                                                                                                                                                                     |                                                         |                              |                           |                                     |  |
| 140 120 100 80 Average = 71.6 60          |                        |                           |                                                                                                                                                                     |                                                         |                              |                           |                                     |  |
| 20                                        |                        |                           |                                                                                                                                                                     |                                                         |                              |                           |                                     |  |
| Nov 30 12 PM Dec 112 AM Dec 11            | 2 PM Dec 2 12 AM D     | ec 2 12 PM Dec 3 12 AM    | Dec 3 12 PM Dec 4 12 AM                                                                                                                                             | Dec 4 12 PM Dec 5 12 AM                                 | Dec 5 12 PM Dec 6 12 AM D    | Dec 6 12 PM Dec 7 12 AM I | Dec 7 12 PM Dec 8 12 AM Dec 8 12 PM |  |
|                                           |                        |                           |                                                                                                                                                                     |                                                         |                              |                           |                                     |  |
| Riders                                    |                        |                           |                                                                                                                                                                     |                                                         |                              |                           |                                     |  |
| otal Unique                               | 287.00                 |                           |                                                                                                                                                                     |                                                         |                              |                           |                                     |  |
| lew                                       | 17.00                  |                           |                                                                                                                                                                     |                                                         |                              |                           |                                     |  |
| Customer Service                          |                        |                           | <sup>1</sup> Includes questions from customers about Veo's geofence, deposits and pricing, the user agreement or liability, safety, a other miscellaneous inquiries |                                                         |                              |                           |                                     |  |
| Duestions <sup>1</sup>                    | 16.00                  |                           | <sup>2</sup> Refers specifically to                                                                                                                                 | customer questions ab                                   | out violations they ma       | y have received if the    | ir vehicle wasn't parked proper     |  |
| 'iolation Questions²                      | 0                      |                           | <sup>3</sup> Refers to users that                                                                                                                                   | submit complaints abou                                  | t Veo's service area or      | a no-ride zone (NRZ) t    | they may have encountered           |  |
| IRZ Complaints³                           | 0                      |                           | <sup>4</sup> Typically refers to re                                                                                                                                 | ports from non-custome                                  | ers about vehicles they      | want removed or veh       | icles blocking an accessway         |  |
| tray Vehicles <sup>4</sup>                | 5                      |                           |                                                                                                                                                                     |                                                         |                              |                           |                                     |  |
| ehicles obstructing sidewalk <sup>4</sup> | 1                      |                           |                                                                                                                                                                     |                                                         |                              |                           |                                     |  |
|                                           |                        |                           |                                                                                                                                                                     |                                                         |                              |                           |                                     |  |
| November 2022 Hourly Rides                |                        |                           |                                                                                                                                                                     |                                                         |                              |                           |                                     |  |
| Hourly Rides Metric<br>Total Hourly Rides | (Tip: Use the Metric F | iilter Above to Analyze I | Hourly                                                                                                                                                              | Date per 2022  Rides Data Hours of the Day and the Date | Range Filter to Adjust the T | imeframe Included)        |                                     |  |
| Total Hourly Rides                        |                        |                           | D A.M. 9:00 A.M. 10:00 A 1                                                                                                                                          |                                                         |                              |                           |                                     |  |