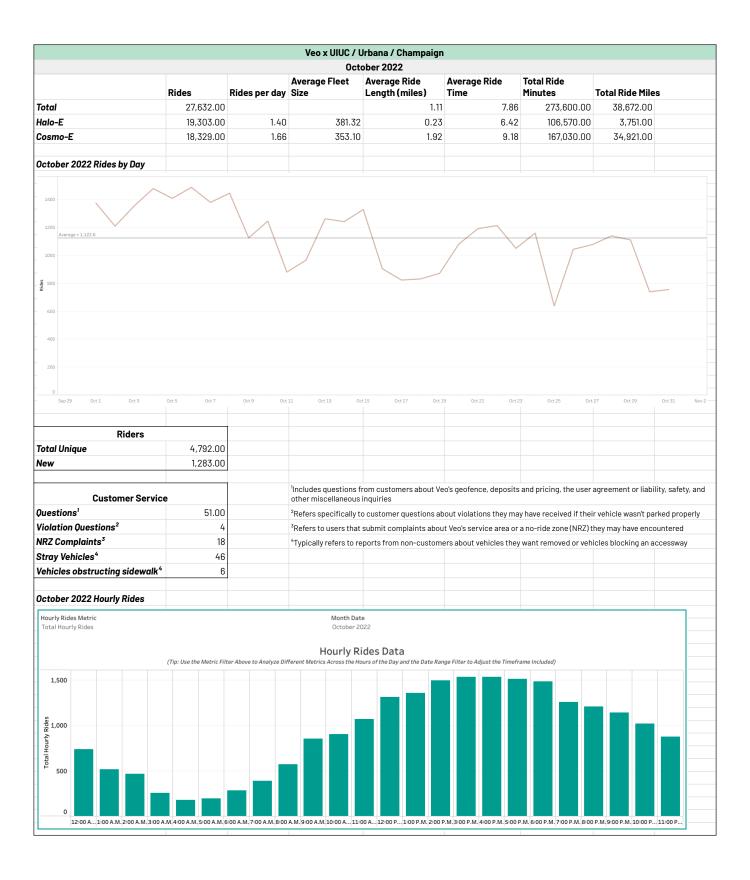

|                                           |                        |                           |                                                                                                                                                                     | Irbana / Champaign                                      |                              |                           |                                     |  |
|-------------------------------------------|------------------------|---------------------------|---------------------------------------------------------------------------------------------------------------------------------------------------------------------|---------------------------------------------------------|------------------------------|---------------------------|-------------------------------------|--|
|                                           | November 2022          |                           |                                                                                                                                                                     |                                                         |                              |                           |                                     |  |
|                                           | Rides                  | Rides per day             | Average Fleet<br>Size                                                                                                                                               | Average Ride<br>Length (miles)                          | Average Ride<br>Time         | Total Ride<br>Minutes     | Total Ride Miles                    |  |
| Total                                     | 609.00                 |                           |                                                                                                                                                                     | 1.56                                                    | 9.61                         | 5,505.00                  | 892.30                              |  |
| łalo-E                                    | 60.00                  | 0.40                      | 15.00                                                                                                                                                               | 0.28                                                    | 5.94                         | 285.00                    | 13.28                               |  |
| Cosmo-E                                   | 549.00                 | 0.72                      | 90.75                                                                                                                                                               | 1.67                                                    | 9.94                         | 5,220.00                  | 879.00                              |  |
|                                           |                        |                           |                                                                                                                                                                     |                                                         |                              |                           |                                     |  |
| December 2022 Rides by Day                |                        |                           |                                                                                                                                                                     |                                                         |                              |                           |                                     |  |
| 140 120 100 80 Average = 71.6 60          |                        |                           |                                                                                                                                                                     |                                                         |                              |                           |                                     |  |
| 20                                        |                        |                           |                                                                                                                                                                     |                                                         |                              |                           |                                     |  |
| Nov 30 12 PM Dec 112 AM Dec 11            | 2 PM Dec 2 12 AM D     | ec 2 12 PM Dec 3 12 AM    | Dec 3 12 PM Dec 4 12 AM                                                                                                                                             | Dec 4 12 PM Dec 5 12 AM                                 | Dec 5 12 PM Dec 6 12 AM D    | Dec 6 12 PM Dec 7 12 AM I | Dec 7 12 PM Dec 8 12 AM Dec 8 12 PM |  |
|                                           |                        |                           |                                                                                                                                                                     |                                                         |                              |                           |                                     |  |
| Riders                                    |                        |                           |                                                                                                                                                                     |                                                         |                              |                           |                                     |  |
| otal Unique                               | 287.00                 |                           |                                                                                                                                                                     |                                                         |                              |                           |                                     |  |
| lew                                       | 17.00                  |                           |                                                                                                                                                                     |                                                         |                              |                           |                                     |  |
| Customer Service                          |                        |                           | <sup>1</sup> Includes questions from customers about Veo's geofence, deposits and pricing, the user agreement or liability, safety, a other miscellaneous inquiries |                                                         |                              |                           |                                     |  |
| Duestions <sup>1</sup>                    | 16.00                  |                           | <sup>2</sup> Refers specifically to                                                                                                                                 | customer questions ab                                   | out violations they ma       | y have received if the    | ir vehicle wasn't parked proper     |  |
| 'iolation Questions²                      | 0                      |                           | <sup>3</sup> Refers to users that                                                                                                                                   | submit complaints abou                                  | t Veo's service area or      | a no-ride zone (NRZ) t    | they may have encountered           |  |
| IRZ Complaints³                           | 0                      |                           | <sup>4</sup> Typically refers to re                                                                                                                                 | ports from non-custome                                  | ers about vehicles they      | want removed or veh       | icles blocking an accessway         |  |
| tray Vehicles <sup>4</sup>                | 5                      |                           |                                                                                                                                                                     |                                                         |                              |                           |                                     |  |
| ehicles obstructing sidewalk <sup>4</sup> | 1                      |                           |                                                                                                                                                                     |                                                         |                              |                           |                                     |  |
|                                           |                        |                           |                                                                                                                                                                     |                                                         |                              |                           |                                     |  |
| November 2022 Hourly Rides                |                        |                           |                                                                                                                                                                     |                                                         |                              |                           |                                     |  |
| Hourly Rides Metric<br>Total Hourly Rides | (Tip: Use the Metric F | iilter Above to Analyze I | Hourly                                                                                                                                                              | Date per 2022  Rides Data Hours of the Day and the Date | Range Filter to Adjust the T | imeframe Included)        |                                     |  |
| Total Hourly Rides                        |                        |                           | D A.M. 9:00 A.M. 10:00 A 1                                                                                                                                          |                                                         |                              |                           |                                     |  |