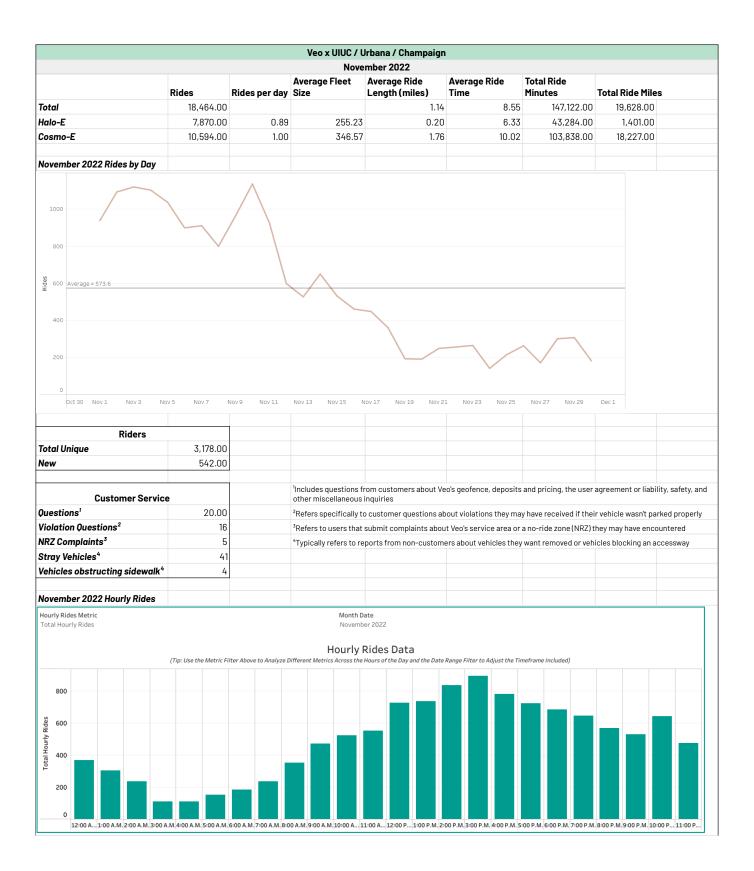

|                                           |                        |                           |                                                                                                                                                                     | Irbana / Champaign                                      |                              |                           |                                     |  |
|-------------------------------------------|------------------------|---------------------------|---------------------------------------------------------------------------------------------------------------------------------------------------------------------|---------------------------------------------------------|------------------------------|---------------------------|-------------------------------------|--|
|                                           | November 2022          |                           |                                                                                                                                                                     |                                                         |                              |                           |                                     |  |
|                                           | Rides                  | Rides per day             | Average Fleet<br>Size                                                                                                                                               | Average Ride<br>Length (miles)                          | Average Ride<br>Time         | Total Ride<br>Minutes     | Total Ride Miles                    |  |
| Total                                     | 609.00                 |                           |                                                                                                                                                                     | 1.56                                                    | 9.61                         | 5,505.00                  | 892.30                              |  |
| łalo-E                                    | 60.00                  | 0.40                      | 15.00                                                                                                                                                               | 0.28                                                    | 5.94                         | 285.00                    | 13.28                               |  |
| Cosmo-E                                   | 549.00                 | 0.72                      | 90.75                                                                                                                                                               | 1.67                                                    | 9.94                         | 5,220.00                  | 879.00                              |  |
|                                           |                        |                           |                                                                                                                                                                     |                                                         |                              |                           |                                     |  |
| December 2022 Rides by Day                |                        |                           |                                                                                                                                                                     |                                                         |                              |                           |                                     |  |
| 140 120 100 80 Average = 71.6 60          |                        |                           |                                                                                                                                                                     |                                                         |                              |                           |                                     |  |
| 20                                        |                        |                           |                                                                                                                                                                     |                                                         |                              |                           |                                     |  |
| Nov 30 12 PM Dec 112 AM Dec 11            | 2 PM Dec 2 12 AM D     | ec 2 12 PM Dec 3 12 AM    | Dec 3 12 PM Dec 4 12 AM                                                                                                                                             | Dec 4 12 PM Dec 5 12 AM                                 | Dec 5 12 PM Dec 6 12 AM D    | Dec 6 12 PM Dec 7 12 AM I | Dec 7 12 PM Dec 8 12 AM Dec 8 12 PM |  |
|                                           |                        |                           |                                                                                                                                                                     |                                                         |                              |                           |                                     |  |
| Riders                                    |                        |                           |                                                                                                                                                                     |                                                         |                              |                           |                                     |  |
| otal Unique                               | 287.00                 |                           |                                                                                                                                                                     |                                                         |                              |                           |                                     |  |
| lew                                       | 17.00                  |                           |                                                                                                                                                                     |                                                         |                              |                           |                                     |  |
| Customer Service                          |                        |                           | <sup>1</sup> Includes questions from customers about Veo's geofence, deposits and pricing, the user agreement or liability, safety, a other miscellaneous inquiries |                                                         |                              |                           |                                     |  |
| Duestions <sup>1</sup>                    | 16.00                  |                           | <sup>2</sup> Refers specifically to                                                                                                                                 | customer questions ab                                   | out violations they ma       | y have received if the    | ir vehicle wasn't parked proper     |  |
| 'iolation Questions²                      | 0                      |                           | <sup>3</sup> Refers to users that                                                                                                                                   | submit complaints abou                                  | t Veo's service area or      | a no-ride zone (NRZ) t    | they may have encountered           |  |
| IRZ Complaints³                           | 0                      |                           | <sup>4</sup> Typically refers to re                                                                                                                                 | ports from non-custome                                  | ers about vehicles they      | want removed or veh       | icles blocking an accessway         |  |
| tray Vehicles <sup>4</sup>                | 5                      |                           |                                                                                                                                                                     |                                                         |                              |                           |                                     |  |
| ehicles obstructing sidewalk <sup>4</sup> | 1                      |                           |                                                                                                                                                                     |                                                         |                              |                           |                                     |  |
|                                           |                        |                           |                                                                                                                                                                     |                                                         |                              |                           |                                     |  |
| November 2022 Hourly Rides                |                        |                           |                                                                                                                                                                     |                                                         |                              |                           |                                     |  |
| Hourly Rides Metric<br>Total Hourly Rides | (Tip: Use the Metric F | iilter Above to Analyze I | Hourly                                                                                                                                                              | Date per 2022  Rides Data Hours of the Day and the Date | Range Filter to Adjust the T | imeframe Included)        |                                     |  |
| Total Hourly Rides                        |                        |                           | D A.M. 9:00 A.M. 10:00 A 1                                                                                                                                          |                                                         |                              |                           |                                     |  |