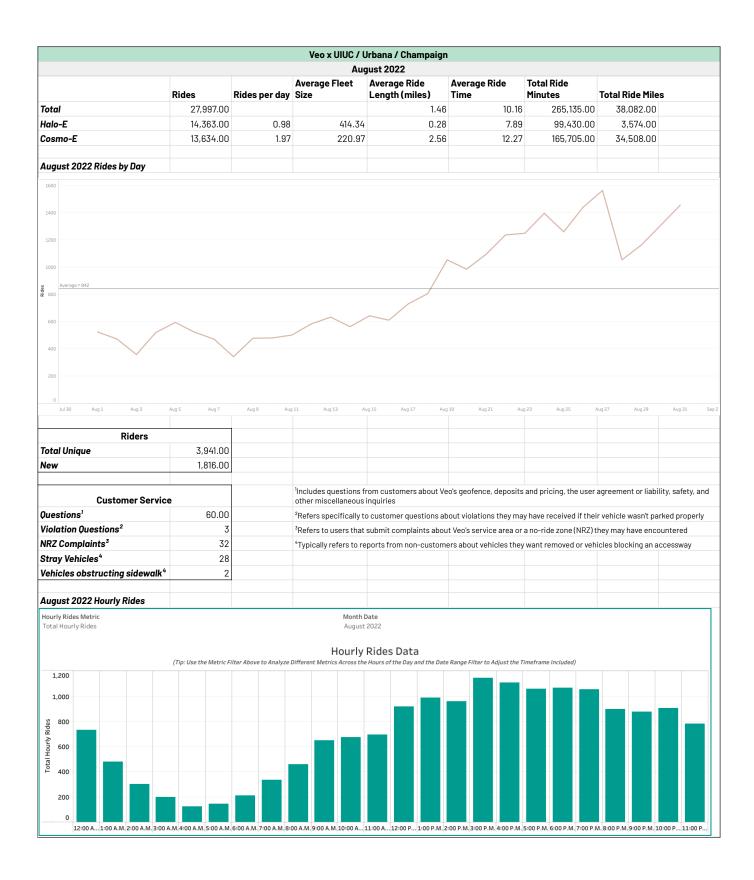

|                                           |                        |                           |                                                                                                                                                                     | Irbana / Champaign                                      |                              |                           |                                     |  |
|-------------------------------------------|------------------------|---------------------------|---------------------------------------------------------------------------------------------------------------------------------------------------------------------|---------------------------------------------------------|------------------------------|---------------------------|-------------------------------------|--|
|                                           | November 2022          |                           |                                                                                                                                                                     |                                                         |                              |                           |                                     |  |
|                                           | Rides                  | Rides per day             | Average Fleet<br>Size                                                                                                                                               | Average Ride<br>Length (miles)                          | Average Ride<br>Time         | Total Ride<br>Minutes     | Total Ride Miles                    |  |
| Total                                     | 609.00                 |                           |                                                                                                                                                                     | 1.56                                                    | 9.61                         | 5,505.00                  | 892.30                              |  |
| łalo-E                                    | 60.00                  | 0.40                      | 15.00                                                                                                                                                               | 0.28                                                    | 5.94                         | 285.00                    | 13.28                               |  |
| Cosmo-E                                   | 549.00                 | 0.72                      | 90.75                                                                                                                                                               | 1.67                                                    | 9.94                         | 5,220.00                  | 879.00                              |  |
|                                           |                        |                           |                                                                                                                                                                     |                                                         |                              |                           |                                     |  |
| December 2022 Rides by Day                |                        |                           |                                                                                                                                                                     |                                                         |                              |                           |                                     |  |
| 140 120 100 80 Average = 71.6 60          |                        |                           |                                                                                                                                                                     |                                                         |                              |                           |                                     |  |
| 20                                        |                        |                           |                                                                                                                                                                     |                                                         |                              |                           |                                     |  |
| Nov 30 12 PM Dec 112 AM Dec 11            | 2 PM Dec 2 12 AM D     | ec 2 12 PM Dec 3 12 AM    | Dec 3 12 PM Dec 4 12 AM                                                                                                                                             | Dec 4 12 PM Dec 5 12 AM                                 | Dec 5 12 PM Dec 6 12 AM D    | Dec 6 12 PM Dec 7 12 AM I | Dec 7 12 PM Dec 8 12 AM Dec 8 12 PM |  |
|                                           |                        |                           |                                                                                                                                                                     |                                                         |                              |                           |                                     |  |
| Riders                                    |                        |                           |                                                                                                                                                                     |                                                         |                              |                           |                                     |  |
| otal Unique                               | 287.00                 |                           |                                                                                                                                                                     |                                                         |                              |                           |                                     |  |
| lew                                       | 17.00                  |                           |                                                                                                                                                                     |                                                         |                              |                           |                                     |  |
| Customer Service                          |                        |                           | <sup>1</sup> Includes questions from customers about Veo's geofence, deposits and pricing, the user agreement or liability, safety, a other miscellaneous inquiries |                                                         |                              |                           |                                     |  |
| Duestions <sup>1</sup>                    | 16.00                  |                           | <sup>2</sup> Refers specifically to                                                                                                                                 | customer questions ab                                   | out violations they ma       | y have received if the    | ir vehicle wasn't parked proper     |  |
| 'iolation Questions²                      | 0                      |                           | <sup>3</sup> Refers to users that                                                                                                                                   | submit complaints abou                                  | t Veo's service area or      | a no-ride zone (NRZ) t    | they may have encountered           |  |
| IRZ Complaints³                           | 0                      |                           | <sup>4</sup> Typically refers to re                                                                                                                                 | ports from non-custome                                  | ers about vehicles they      | want removed or veh       | icles blocking an accessway         |  |
| tray Vehicles <sup>4</sup>                | 5                      |                           |                                                                                                                                                                     |                                                         |                              |                           |                                     |  |
| ehicles obstructing sidewalk <sup>4</sup> | 1                      |                           |                                                                                                                                                                     |                                                         |                              |                           |                                     |  |
|                                           |                        |                           |                                                                                                                                                                     |                                                         |                              |                           |                                     |  |
| November 2022 Hourly Rides                |                        |                           |                                                                                                                                                                     |                                                         |                              |                           |                                     |  |
| Hourly Rides Metric<br>Total Hourly Rides | (Tip: Use the Metric F | iilter Above to Analyze I | Hourly                                                                                                                                                              | Date per 2022  Rides Data Hours of the Day and the Date | Range Filter to Adjust the T | imeframe Included)        |                                     |  |
| Total Hourly Rides                        |                        |                           | D A.M. 9:00 A.M. 10:00 A 1                                                                                                                                          |                                                         |                              |                           |                                     |  |