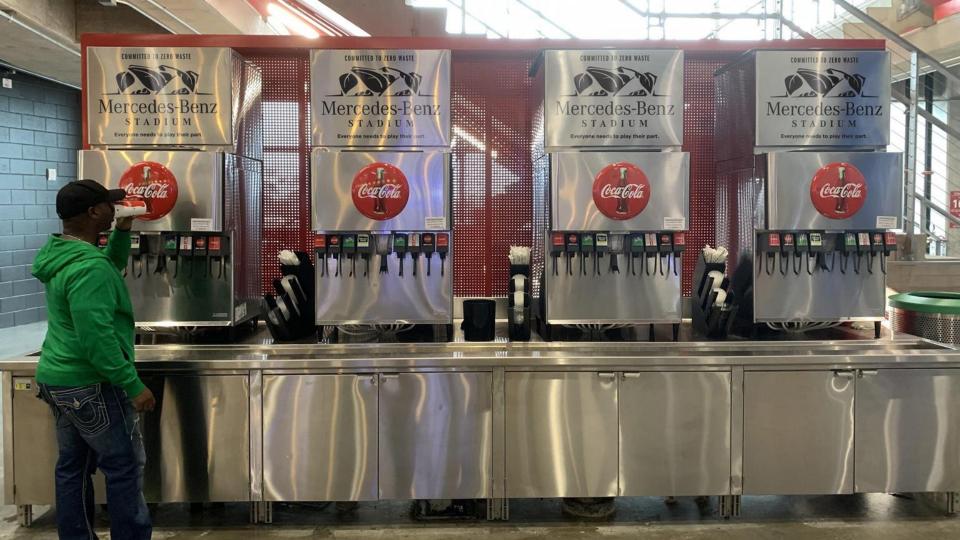

## CONCOURSE SIGNAGE:

With Aluminium Cup Updated with DIN Black Font

Classified - Confidential

# CONCOURSE SIGNAGE:

Updated with DIN Black Font