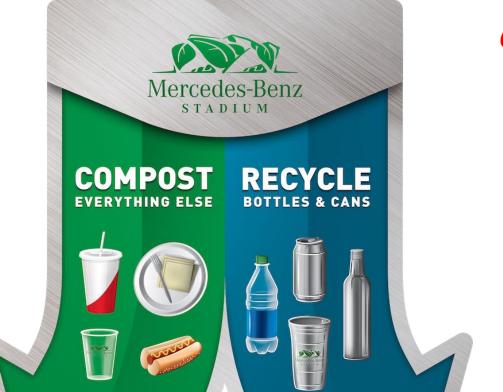

## CONCOURSE SIGNAGE:

With Aluminium Cup Updated with DIN Black Font

Classified - Confidential

# CONCOURSE SIGNAGE:

Updated with DIN Black Font

## CONCOURSE PRE-VIZ

Note: Follows rule of 3s.

## PREMIUM BIN PRE-VIZ