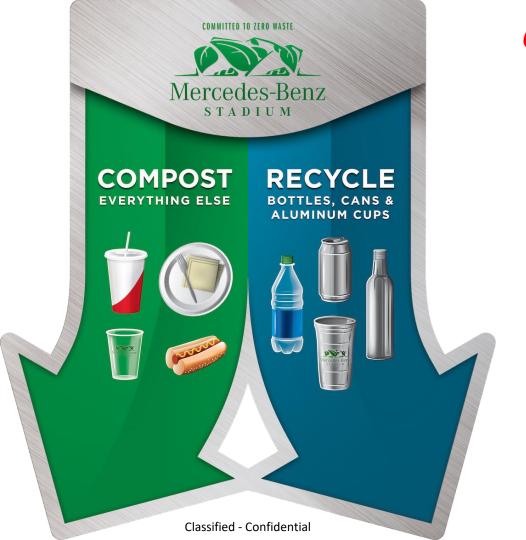

## CONCOURSE SIGNAGE:

With Aluminium Cup Updated with DIN Black Font

Classified - Confidential

# CONCOURSE SIGNAGE:

Updated with DIN Black Font