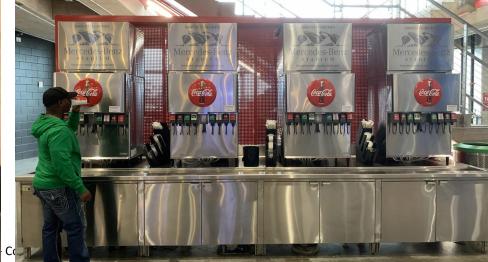

## CONCOURSE SIGNAGE:

With Aluminium Cup Updated with DIN Black Font

Classified - Confidential

# CONCOURSE SIGNAGE:

Updated with DIN Black Font