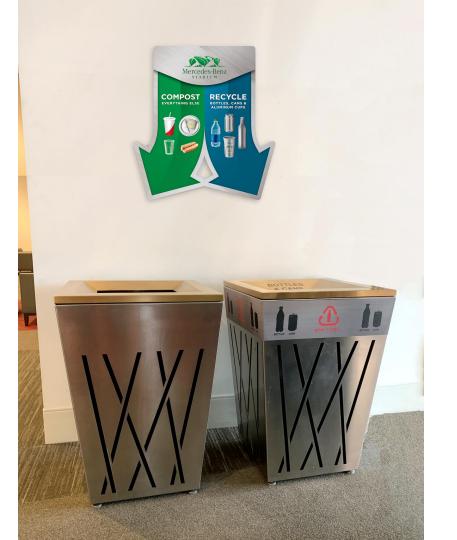

### **WORLD WITHOUT WASTE**



PROGRAM PLATFORM Coca: Cola



**LEGEND** 

#### **NEW MBS RECYCLING LOGO**





#### COMMITTED TO ZERO WASTE



**Everyone needs to play their part.** 



#### **LOGO SYNERGY**





Redesigned Logo



Logo Overlay



Stadium Logo







### LOGO APPLICATIONS

LEGEND

#### **VARIOUS PLACEMENT**

(Napkins, fountain ice boxes, popcorn boxes, cups)















**LEGEND** 

## CONCOURSE SIGNAGE:

With Aluminium Cup Updated with DIN Black Font



Classified - Confidential





# CONCOURSE SIGNAGE:

Updated with DIN Black Font







#### **PREF BIN WRAPS:**









Note: Follows rule of 3s.

## CONCOURSE PRE-VIZ







Note: Follows rule of 3s.

## PREMIUM BIN PRE-VIZ







#### **PREF BIN WRAPS:**







Note: Follows rule of 3s.

#### **BIN INSERTS:**







#### **BIN INSERTS:**







Classified - Confidential

#### **RAIL**



POS



# RECYCLE

**BOTTLES & CANS** 







COMPOST EVERYTHING ELSE



#### **POS**



#### **TABLE TENT:**









**LEGEND** 





#### **BOTTLES SIGNAGE:**





With Aluminium Cup
With Committed to Zero Waste







Without Aluminium Cup With Committed to Zero Waste







With Aluminium Cup without Committed to Zero Waste







Without Aluminum Cups or Committed to Zero Waste







Agency Recommended: Committed to Zero Waste Will be too small