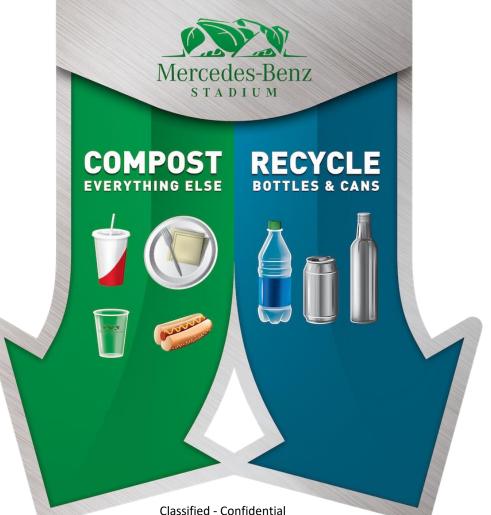

## CONCOURSE SIGNAGE:

With Aluminium Cup Updated with DIN Black Font

Classified - Confidential

# CONCOURSE SIGNAGE:

Updated with DIN Black Font

# RECYCLE

**BOTTLES & CANS** 

COMPOST EVERYTHING ELSE