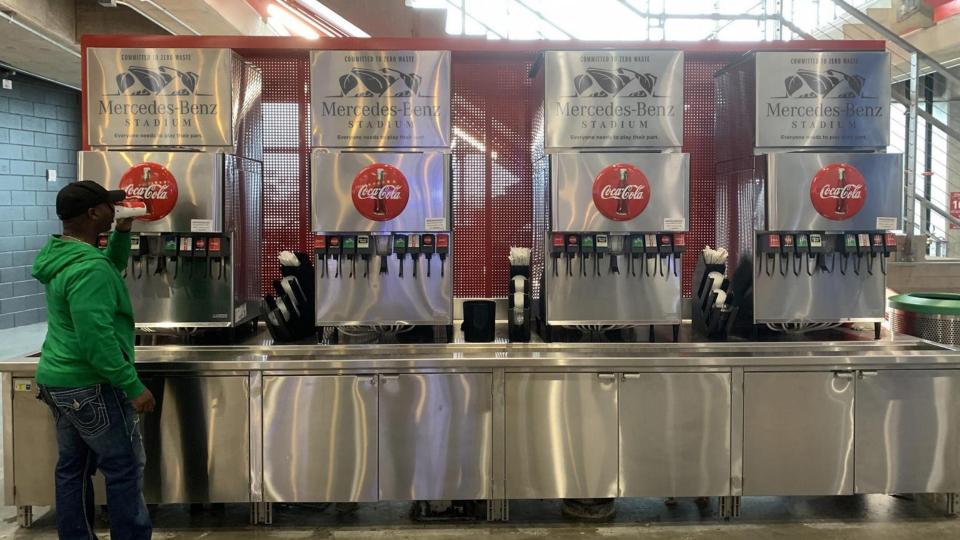

## CONCOURSE SIGNAGE:

With Aluminium Cup Updated with DIN Black Font

Classified - Confidential

# CONCOURSE SIGNAGE:

Updated with DIN Black Font