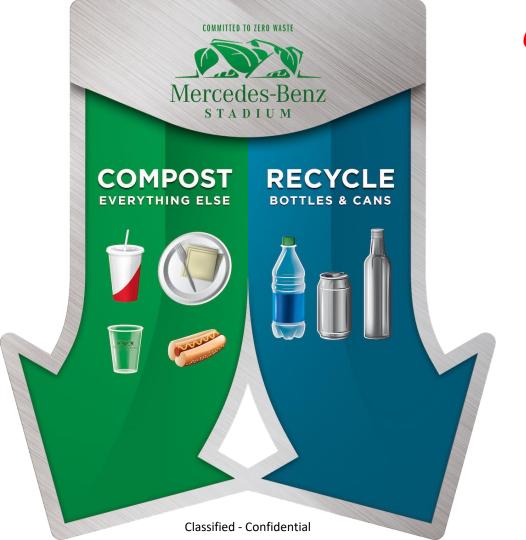

## CONCOURSE SIGNAGE:

With Aluminium Cup Updated with DIN Black Font

Classified - Confidential

# CONCOURSE SIGNAGE:

Updated with DIN Black Font