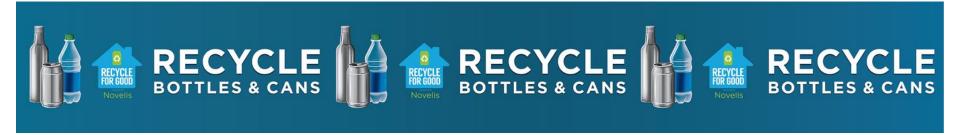

#### **PREF BIN WRAPS:**

Note: Follows rule of 3s.

## CONCOURSE PRE-VIZ

Note: Follows rule of 3s.