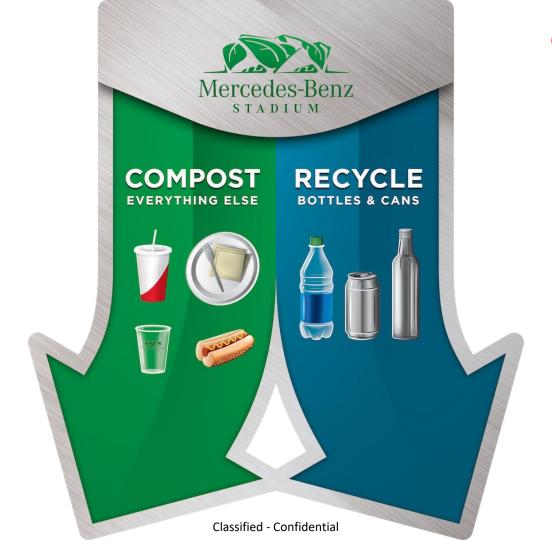

## CONCOURSE SIGNAGE:

With Aluminium Cup Updated with DIN Black Font

Classified - Confidential

# CONCOURSE SIGNAGE:

Updated with DIN Black Font

# RECYCLE

**BOTTLES & CANS** 

COMPOST EVERYTHING ELSE