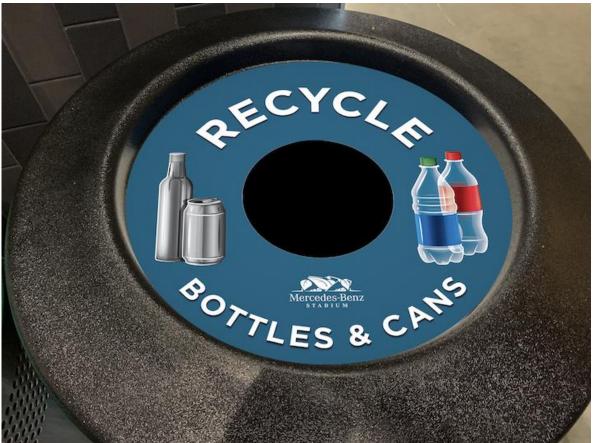

PROGRAM PLATFORM Coca: Cola



**LEGEND** 

#### **NEW MBS RECYCLING LOGO**





#### COMMITTED TO ZERO WASTE



**Everyone needs to play their part.** 



#### **LOGO SYNERGY**





Redesigned Logo



Logo Overlay



Stadium Logo







### LOGO APPLICATIONS

LEGEND

#### **VARIOUS PLACEMENT**

(Napkins, fountain ice boxes, popcorn boxes, cups)















**LEGEND** 

## CONCOURSE SIGNAGE:

With Aluminium Cup Updated with DIN Black Font



Classified - Confidential





# CONCOURSE SIGNAGE:

Updated with DIN Black Font







#### **PREF BIN WRAPS:**









Note: Follows rule of 3s.

## CONCOURSE PRE-VIZ







Note: Follows rule of 3s.

## PREMIUM BIN PRE-VIZ







#### **PREF BIN WRAPS:**







Note: Follows rule of 3s.

#### **BIN INSERTS:**







#### **BIN INSERTS:**







Classified - Confidential

#### **RAIL**



POS



# RECYCLE

**BOTTLES & CANS** 







COMPOST EVERYTHING ELSE



#### **POS**



#### **TABLE TENT:**









**LEGEND** 





#### **BOTTLES SIGNAGE:**





With Aluminium Cup
With Committed to Zero Waste







Without Aluminium Cup With Committed to Zero Waste







With Aluminium Cup without Committed to Zero Waste







Without Aluminum Cups or Committed to Zero Waste







Agency Recommended: Committed to Zero Waste Will be too small