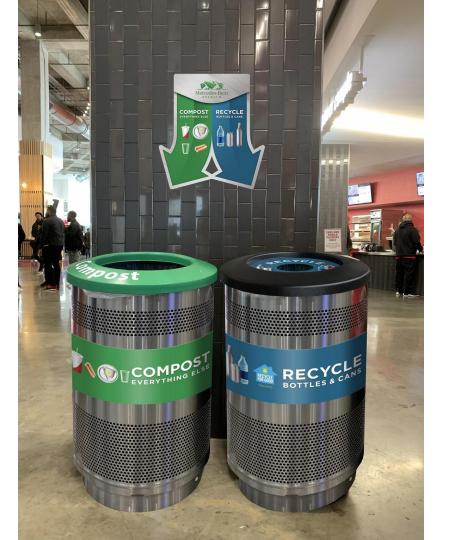

### **WORLD WITHOUT WASTE**



PROGRAM PLATFORM Coca: Cola



**LEGEND** 

#### **NEW MBS RECYCLING LOGO**





#### COMMITTED TO ZERO WASTE



**Everyone needs to play their part.** 



#### **LOGO SYNERGY**





Redesigned Logo



Logo Overlay



Stadium Logo







### LOGO APPLICATIONS

LEGEND

#### **VARIOUS PLACEMENT**

(Napkins, fountain ice boxes, popcorn boxes, cups)















**LEGEND** 

## CONCOURSE SIGNAGE:

With Aluminium Cup Updated with DIN Black Font



Classified - Confidential





# CONCOURSE SIGNAGE:

Updated with DIN Black Font







#### **PREF BIN WRAPS:**









Note: Follows rule of 3s.

## CONCOURSE PRE-VIZ







Note: Follows rule of 3s.

## PREMIUM BIN PRE-VIZ







#### **PREF BIN WRAPS:**







Note: Follows rule of 3s.

#### **BIN INSERTS:**







#### **BIN INSERTS:**







Classified - Confidential

#### **RAIL**



POS



# RECYCLE

**BOTTLES & CANS** 







COMPOST EVERYTHING ELSE



#### **POS**



#### **TABLE TENT:**









**LEGEND** 





#### **BOTTLES SIGNAGE:**





With Aluminium Cup
With Committed to Zero Waste







Without Aluminium Cup With Committed to Zero Waste







With Aluminium Cup without Committed to Zero Waste







Without Aluminum Cups or Committed to Zero Waste







Agency Recommended: Committed to Zero Waste Will be too small