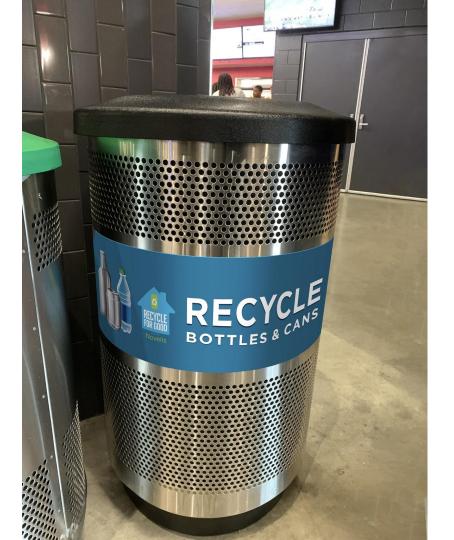

### **WORLD WITHOUT WASTE**



PROGRAM PLATFORM Coca: Cola



**LEGEND** 

#### **NEW MBS RECYCLING LOGO**





#### COMMITTED TO ZERO WASTE



**Everyone needs to play their part.** 



#### **LOGO SYNERGY**





Redesigned Logo



Logo Overlay



Stadium Logo







### LOGO APPLICATIONS

LEGEND

#### **VARIOUS PLACEMENT**

(Napkins, fountain ice boxes, popcorn boxes, cups)















**LEGEND** 

## CONCOURSE SIGNAGE:

With Aluminium Cup Updated with DIN Black Font



Classified - Confidential





# CONCOURSE SIGNAGE:

Updated with DIN Black Font







#### **PREF BIN WRAPS:**









Note: Follows rule of 3s.

## CONCOURSE PRE-VIZ







Note: Follows rule of 3s.

## PREMIUM BIN PRE-VIZ







#### **PREF BIN WRAPS:**







Note: Follows rule of 3s.

#### **BIN INSERTS:**







#### **BIN INSERTS:**







Classified - Confidential

#### **RAIL**



POS



# RECYCLE

**BOTTLES & CANS** 







COMPOST EVERYTHING ELSE



#### **POS**



#### **TABLE TENT:**









**LEGEND** 





#### **BOTTLES SIGNAGE:**





With Aluminium Cup
With Committed to Zero Waste







Without Aluminium Cup With Committed to Zero Waste







With Aluminium Cup without Committed to Zero Waste







Without Aluminum Cups or Committed to Zero Waste







Agency Recommended: Committed to Zero Waste Will be too small