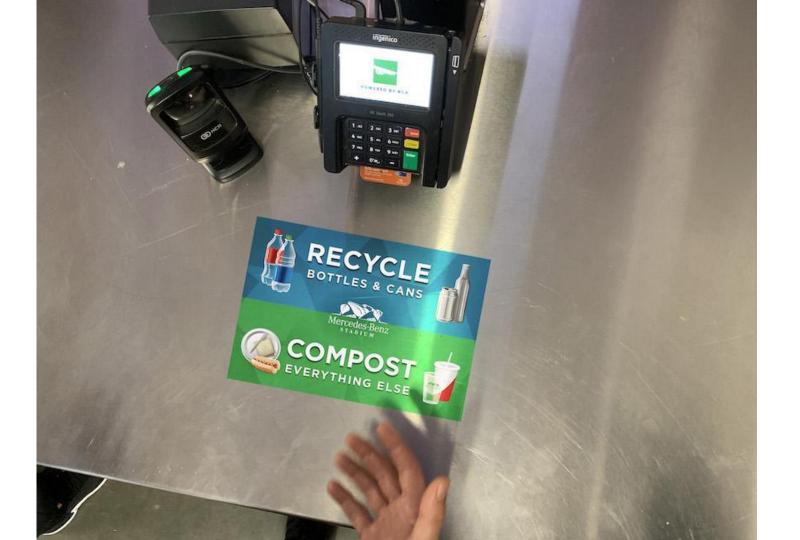

to play their part.** 



#### **LOGO SYNERGY**





Redesigned Logo



Logo Overlay



Stadium Logo







### LOGO APPLICATIONS

LEGEND

#### **VARIOUS PLACEMENT**

(Napkins, fountain ice boxes, popcorn boxes, cups)















**LEGEND** 

## CONCOURSE SIGNAGE:

With Aluminium Cup Updated with DIN Black Font



Classified - Confidential





# CONCOURSE SIGNAGE:

Updated with DIN Black Font







#### **PREF BIN WRAPS:**









Note: Follows rule of 3s.

## CONCOURSE PRE-VIZ







Note: Follows rule of 3s.

## PREMIUM BIN PRE-VIZ







#### **PREF BIN WRAPS:**







Note: Follows rule of 3s.

#### **BIN INSERTS:**







#### **BIN INSERTS:**







Classified - Confidential

#### **RAIL**



POS



# RECYCLE

**BOTTLES & CANS** 







COMPOST EVERYTHING ELSE



#### **POS**



#### **TABLE TENT:**









**LEGEND** 





#### **BOTTLES SIGNAGE:**





With Aluminium Cup
With Committed to Zero Waste







Without Aluminium Cup With Committed to Zero Waste







With Aluminium Cup without Committed to Zero Waste







Without Aluminum Cups or Committed to Zero Waste







Agency Recommended: Committed to Zero Waste Will be too small