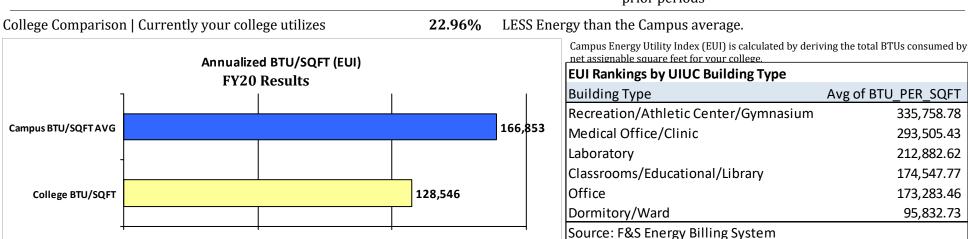

## The purpose of this report is to: \*Provide Information concerning energy cost \*Track your energy utilization compared to

prior periods

CY GSF 60,148.74 PY GSF 54,669.44 % Change GSF 10.02%

Avg of BTU PER SQFT

335,758.78

293,505.43

212,882.62

174.547.77

173,283.46

95,832.73

MORE Gross Square Feet Then The Prior Year.

\*The energy index combines natural gas (therms), chilled water (MBtu), Steam (Klbs), electricity (KWh) into a single measurement.