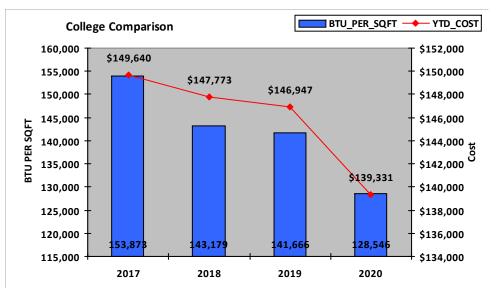

120,000

Comparing last year's usage to this year's usage you have utilized

60,000

**BTU/SQFT** 

LESS energy than the prior year.

180,000

0.17%

Printed: 7/31/2020 **Business Applications Database: Sourced from EBS and ARCHIBUS**