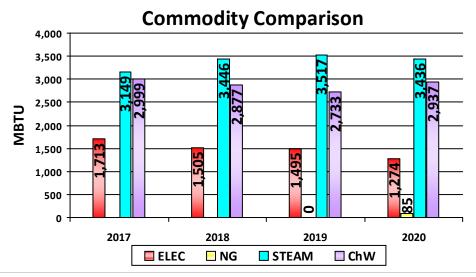

335,758.78

293,505.43

212,882.62

174.547.77

173,283.46

95,832.73

MORE Gross Square Feet Then The Prior Year.

\*The energy index combines natural gas (therms), chilled water (MBtu), Steam (Klbs), electricity (KWh) into a single measurement.