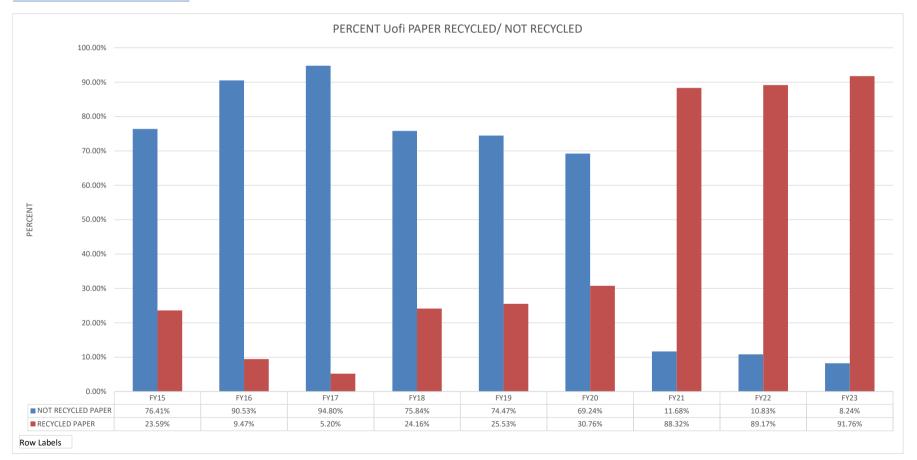

%                 | \$419,427.99 | \$413,566.67 | \$423,526.37 | \$224,425.21 | \$361,662.84 | \$303,990.60 | \$135,474.28 | \$174,539.86 | \$191,480.16 |
| 30%                | \$34,840.39  | \$36,012.22  | \$18,366.08  | \$18,138.09  | \$23,159.47  | \$28,856.39  | \$37,587.87  | \$50,556.98  | \$43,537.28  |
| 50%                | \$3,630.50   | \$2,007.78   | \$1,472.41   | \$25,124.62  | \$28,375.12  | \$15,559.29  | \$14,224.05  | \$17,676.73  | \$18,916.25  |
| 100%               | \$25,969.77  | \$5,238.44   | \$2,075.14   |              |              |              |              |              |              |
| <b>Grand Total</b> | \$483,868.65 | \$456,825.11 | \$445,440.00 | \$267,687.92 | \$413,197.43 | \$348,406.28 | \$187,286.20 | \$242,773.57 | \$253,933.69 |

CAMPUS UIC



# FY15 - 23 UIS COPY PAPER (ODP Corporation Only)

CAMPUS UIS

| RECYCLED CONT | FY15        | FY16        | FY17        | FY18       | FY19        | FY20        | FY21       | FY22       | FY23       |
|---------------|-------------|-------------|-------------|------------|-------------|-------------|------------|------------|------------|
| 0%            | \$10,171.76 | \$9,691.77  | \$9,923.47  | \$5,790.81 | \$12,904.03 | \$10,171.18 | \$4,800.10 | \$3,283.36 | \$2,761.34 |
| 30%           | \$1,450.74  | \$695.31    | \$753.52    | \$234.37   | \$1,262.22  | \$488.95    | \$193.16   | \$248.79   | \$663.57   |
| 50%           | \$174.44    | \$284.90    |             | \$289.47   | \$246.73    |             | \$215.25   | \$426.98   | \$1,044.75 |
| 100%          | \$1,550.37  | \$6