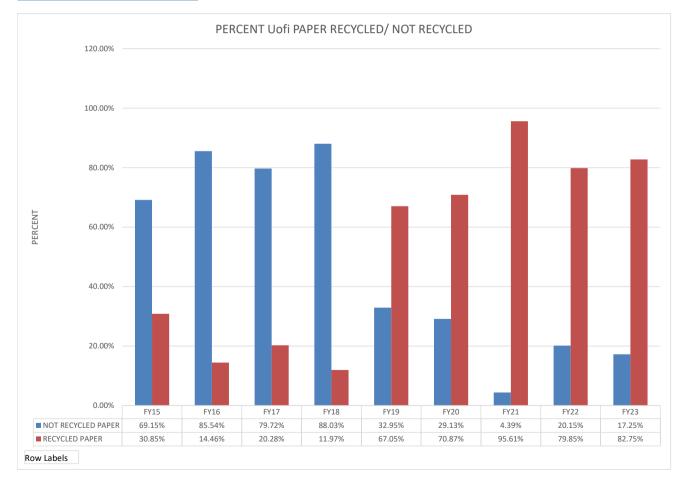

-----|------------|-------------|-------------|------------|------------|------------|
| 0%            | \$10,171.76 | \$9,691.77  | \$9,923.47  | \$5,790.81 | \$12,904.03 | \$10,171.18 | \$4,800.10 | \$3,283.36 | \$2,761.34 |
| 30%           | \$1,450.74  | \$695.31    | \$753.52    | \$234.37   | \$1,262.22  | \$488.95    | \$193.16   | \$248.79   | \$663.57   |
| 50%           | \$174.44    | \$284.90    |             | \$289.47   | \$246.73    |             | \$215.25   | \$426.98   | \$1,044.75 |
| 100%          | \$1,550.37  | \$657.90    | \$1,758.78  |            |             |             |            |            |            |
| Grand Total   | \$13,347.31 | \$11,329.88 | \$12,435.77 | \$6,314.65 | \$14,412.98 | \$10,660.13 | \$5,208.51 | \$3,959.13 | \$4,469.66 |

CAMPUS UIS



# FY15 - 23 SYSTEM COPY PAPER (ODP Corporation Only)

CAMPUS UA

| RECYCLED CONT      | FY15        | FY16        | FY17        | FY18       | FY19        | FY20       | FY21       | FY22       | FY23       |
|--------------------|-------------|-------------|-------------|------------|-------------|------------|------------|------------|------------|
| 0%                 | \$36,625.87 | \$21,224.09 | \$18,446.46 | \$7,139.84 | \$12,840.32 | \$8,476.69 | \$2,652.03 | \$3,809.54 | \$3,596.25 |
| 30%                | \$2,075.91  | \$4,780.38  | \$2,285.99  | \$1,678.87 | \$1,934.82  | \$1,007.52 | \$392.37   | \$824.82   | \$662.14   |
| 50%                | \$1,032.60  | \$1,390.48  | \$75.84     | \$1,160.38 | \$449.29    | \$135.52   | \$115.45   | \$676.71   | \$813.40   |
| 100%