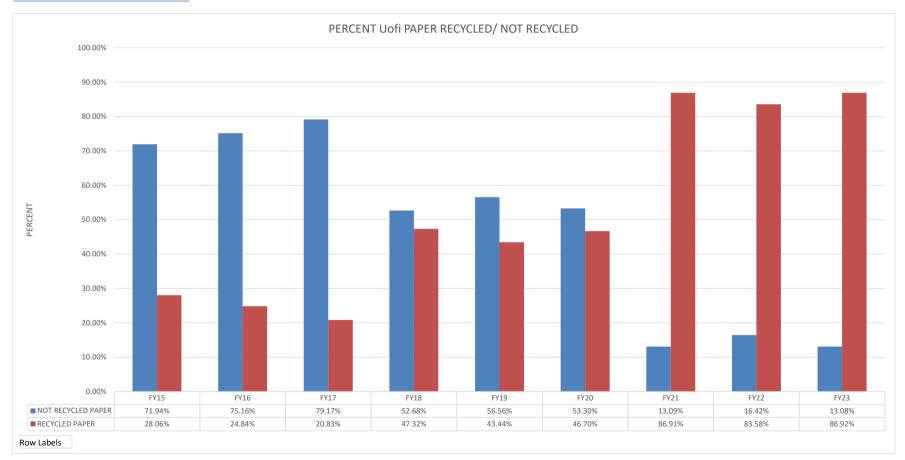

| 0%                 | \$381,698.07 | \$262,374.44 | \$270,080.44 | \$135,408.76 | \$193,490.06 | \$174,183.94 | \$39,125.41 | \$88,277.41  | \$152,882.69 |
| 30%                | \$79,066.61  | \$71,740.93  | \$58,398.27  | \$71,219.83  | \$84,903.66  | \$79,024.19  | \$45,267.19 | \$27,398.64  | \$23,499.13  |
| 50%                | \$10,848.43  | \$7,667.04   | \$4,442.14   | \$12,638.93  | \$17,060.26  | \$12,516.79  | \$5,910.54  | \$13,232.45  | \$16,467.07  |
| 100%               | \$22,642.97  | \$7,290.53   | \$922.04     |              |              |              |             |              |              |
| <b>Grand Total</b> | \$494,256.08 | \$349,072.94 | \$333,842.89 | \$219,267.52 | \$295,453.98 | \$265,724.92 | \$90,303.14 | \$128,908.50 | \$192,848.89 |

CAMPUS UIUC



### FY15 - 23 UIC COPY PAPER (ODP Corporation Only)

CAMPUS UIC

| RECYCLED CONT      | FY15         | FY16         | FY17         | FY18         | FY19         | FY20         | FY21         | FY22         | FY23         |
|--------------------|--------------|--------------|--------------|--------------|--------------|--------------|--------------|--------------|--------------|
| 0%                 | \$419,427.99 | \$413,566.67 | \$423,526.37 | \$224,425.21 | \$361,662.84 | \$303,990.60 | \$135,474.28 | \$174,539.86 | \$191,480.16 |
| 30%                | \$34,840.39  | \$36,012.22  | \$18,366.08  | \$18,138.09  | \$23,159.47  | \$28,856.39  | \$37,587.87  | \$50,556.98  | \$43,537.28  |
| 50%                | \$3,630.50   | \$2,007.78   | \$1,472.41   | \$25,124.62  | \$28,375.12  | \$1