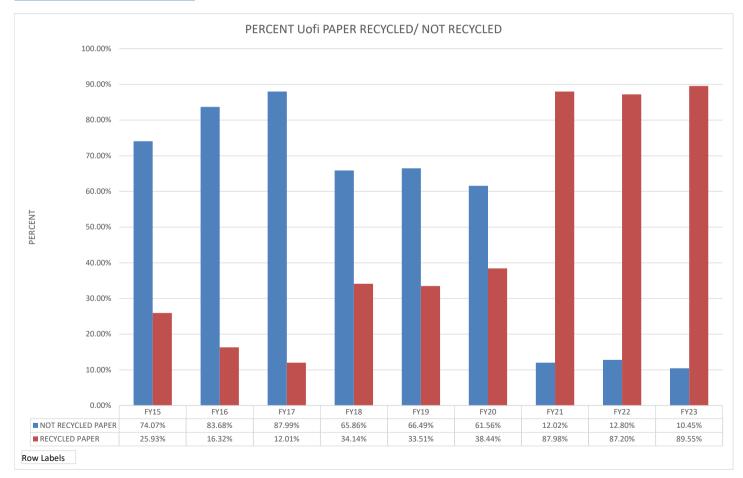

| \$847,923.69   | \$706,856.97 | \$721,976.74 | \$372,764.62 | \$580,897.25 | \$496,822.41 | \$182,051.82 | \$269,910.17 | \$350,720.44 |
| 30%                | \$117,433.65   | \$113,228.84 | \$79,803.86  | \$91,271.16  | \$111,260.17 | \$109,377.05 | \$83,440.59  | \$79,029.23  | \$68,362.12  |
| 50%                | \$15,685.97    | \$11,350.20  | \$5,990.39   | \$39,213.40  | \$46,131.40  | \$28,211.60  | \$20,465.29  | \$32,012.87  | \$37,241.47  |
| 100%               | \$52,100.79    | \$13,304.90  | \$4,755.96   |              |              |              |              |              |              |
| <b>Grand Total</b> | \$1,033,144.10 | \$844,740.91 | \$812,526.95 | \$503,249.18 | \$738,288.82 | \$634,411.06 | \$285,957.70 | \$380,952.27 | \$456,324.03 |

CAMPUS (AII)



#### FY15 - 23 UIUC COPY PAPER (ODP Corporation Only)

CAMPUS UIUC

| RECYCLED CONT      | FY15         | FY16         | FY17         | FY18         | FY19         | FY20         | FY21        | FY22         | FY23         |
|--------------------|--------------|--------------|--------------|--------------|--------------|--------------|-------------|--------------|--------------|
| 0%                 | \$381,698.07 | \$262,374.44 | \$270,080.44 | \$135,408.76 | \$193,490.06 | \$174,183.94 | \$39,125.41 | \$88,277.41  | \$152,882.69 |
| 30%                | \$79,066.61  | \$71,740.93  | \$58,398.27  | \$71,219.83  | \$84,903.66  | \$79,024.19  | \$45,267.19 | \$27,398.64  | \$23,499.13  |
| 50%                | \$10,848.43  | \$7,667.04   | \$4,442.14   | \$12,638.93  | \$17,060.26  | \$12