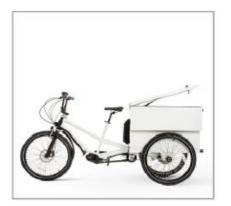

### COASTER VENTURE

Designed for performance, the Venture is a light and maneuverable ECT with efficient cargo capacity and a top-loading cargo box.

# VENTURE

- LED Lighting Package
- Disc Brakes
- Steel Frame
- Aluminum Cargo Box
- eCargo Rated Tires
- Bosch Cargo Line Motor
- Stepless Manual Mid-Drive
- Max Cargo Load 200 lbs

WWW.COASTERCYCLES.COM | INFO@COASTERCYCLES.COM | (406) 203-4422