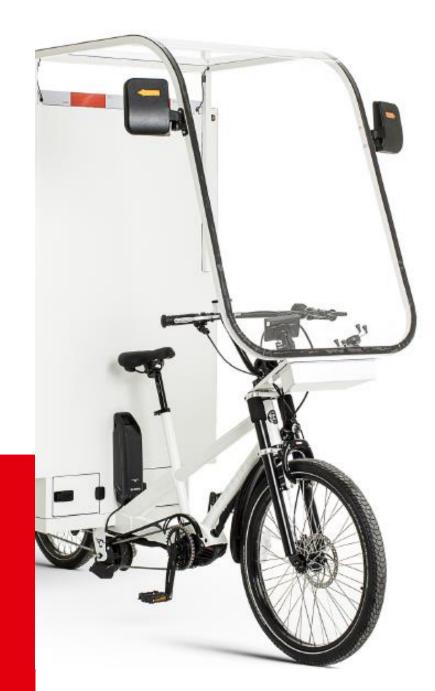

### COASTER FREIGHTER AW

With added rider protection and a built-in anti-theft system, the Freighter AW is ready for any job.

# FREIGHTER AW

- All Weather Canopy
- RFID Based Locking
- LED Lighting Package
- Locking Driver Storage
- Disc Brakes
- Steel Frame
- Aluminum Cargo Box
- eCargo Rated Tires
- Bosch Cargo Line Motor
- Stepless Automatic Mid-Drive
- Anti-Theft System
- Cargo Capacity 72 cu ft
- Max Cargo Load 400 lbs