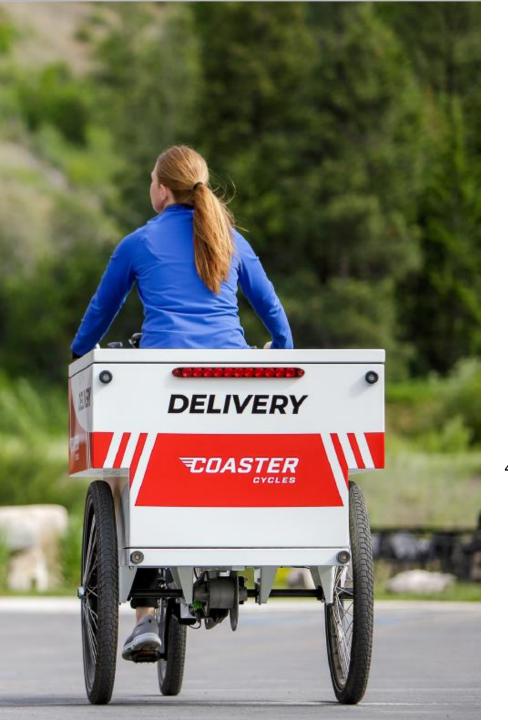

# FREIGHTER AW

- All Weather Canopy
- RFID Based Locking
- LED Lighting Package
- Locking Driver Storage
- Disc Brakes
- Steel Frame
- Aluminum Cargo Box
- eCargo Rated Tires
- Bosch Cargo Line Motor
- Stepless Automatic Mid-Drive
- Anti-Theft System
- Cargo Capacity 72 cu ft
- Max Cargo Load 400 lbs