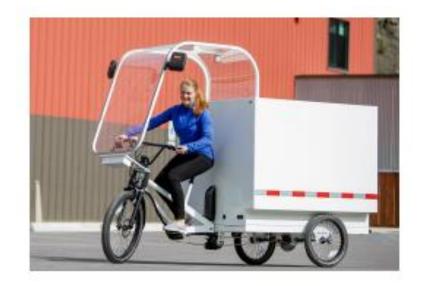

### COASTER VENTURE

Designed for performance, the Venture is a light and maneuverable ECT with efficient cargo capacity and a top-loading cargo box.

# VENTURE

- LED Lighting Package
- Disc Brakes
- Steel Frame
- Aluminum Cargo Box
- eCargo Rated Tires
- Bosch Cargo Line Motor
- Stepless Manual Mid-Drive
- Max Cargo Load 200 lbs

WWW.COASTERCYCLES.COM | INFO@COASTERCYCLES.COM | (406) 203-4422