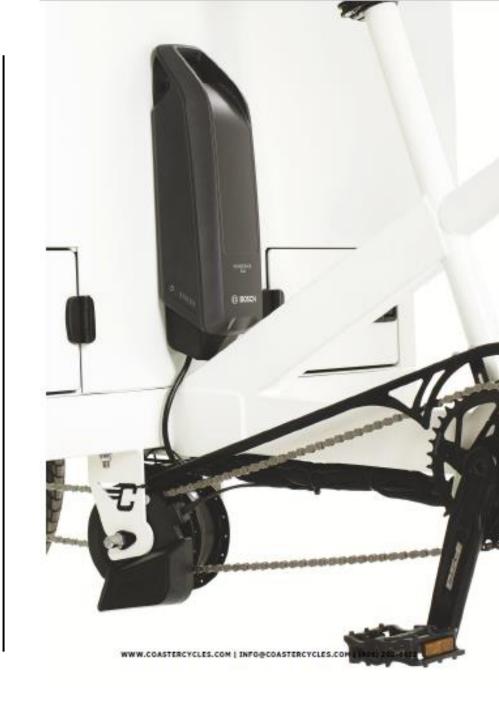

### COASTER ECT'S ARE DESIGNED TO BE MANEUVERABLE AND VERSATILE THROUGH THE CITY STREETS.

The unique Coaster design and Bosch motor provides the ability to pedal with or without eAssist.

### **HIGH QUALITY COMPONENTS**

and Integrated Technology make the Coaster ECT models an innovative and clean powered delivery solution.