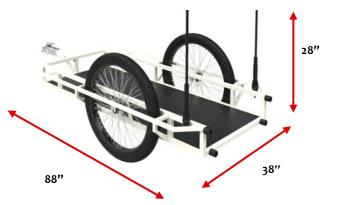

#### COASTER VENTURE TRAILER

The Venture Trailer quickly adds capacity to the Venture. Designed with a standard ball-style hitch, attaching the Venture Trailer is quick and convenient.

# VENTURE TRAILER

- Durable steel frame
- ECargo-rated tires
- 26" wheels for smooth rolling
- Standard ball hitch compatibility
- Max Cargo Load 200 lbs
- Optional Cover Available

# VENTURE TRAILER

Optional Canvas Cover