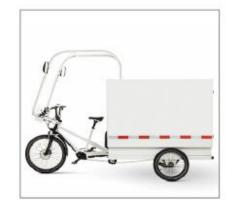

### COASTER FREIGHTER AW

With added rider protection and a built-in anti-theft system, the Freighter AW is ready for any job.

# FREIGHTER AW

- All Weather Canopy
- RFID Based Locking
- LED Lighting Package
- Locking Driver Storage
- Disc Brakes
- Steel Frame
- Aluminum Cargo Box
- eCargo Rated Tires
- Bosch Cargo Line Motor
- Stepless Automatic Mid-Drive
- Anti-Theft System
- Cargo Capacity 72 cu ft
- Max Cargo Load 400 lbs