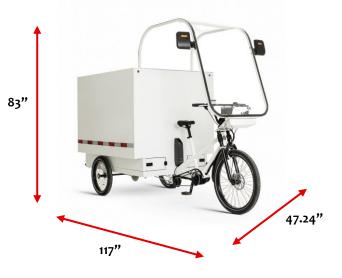

### COASTER FREIGHTER AW

With added rider protection and a built-in anti-theft system, the Freighter AW is ready for any job.

# FREIGHTER AW

- All Weather Canopy
- RFID Based Locking
- LED Lighting Package
- Locking Driver Storage
- Disc Brakes
- Steel Frame
- Aluminum Cargo Box
- eCargo Rated Tires
- Bosch Cargo Line Motor
- Stepless Automatic Mid-Drive
- Anti-Theft System
- Cargo Capacity 72 cu ft
- Max Cargo Load 400 lbs