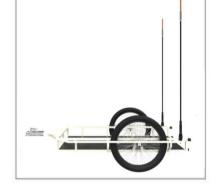

#### COASTER VENTURE TRAILER

The Venture Trailer quickly adds capacity to the Venture. Designed with a standard ball-style hitch, attaching the Venture Trailer is quick and convenient.

# VENTURE TRAILER

- Durable steel frame
- ECargo-rated tires
- 26" wheels for smooth rolling
- Standard ball hitch compatibility
- Max Cargo Load 200 lbs
- Optional Cover Available