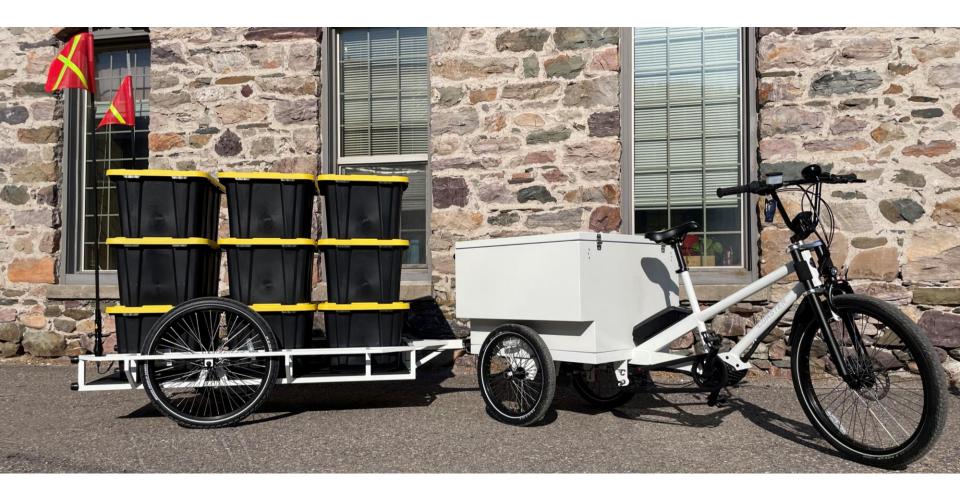

#### COASTER VENTURE TRAILER

The Venture Trailer quickly adds capacity to the Venture. Designed with a standard ball-style hitch, attaching the Venture Trailer is quick and convenient.

# VENTURE TRAILER

- Durable steel frame
- ECargo-rated tires
- 26" wheels for smooth rolling
- Standard ball hitch compatibility
- Max Cargo Load 200 lbs
- Optional Cover Available

# VENTURE TRAILER

Optional Canvas Cover