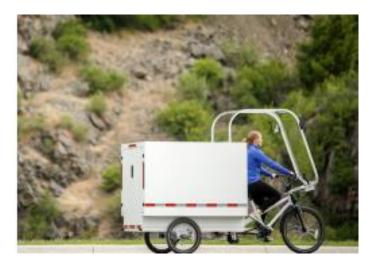

#### COASTER VENTURE TRAILER

The Venture Trailer quickly adds capacity to the Venture. Designed with a standard ball-style hitch, attaching the Venture Trailer is quick and convenient.

# VENTURE TRAILER

- Durable steel frame
- ECargo-rated tires
- 26" wheels for smooth rolling
- Standard ball hitch compatibility
- Max Cargo Load 200 lbs
- Optional Cover Available

# VENTURE TRAILER

Optional Canvas Cover