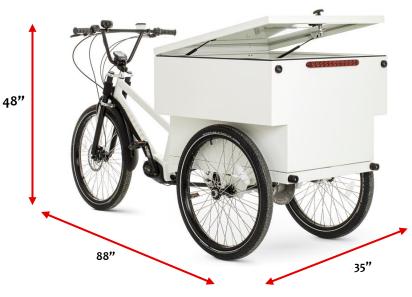

### COASTER VENTURE

Designed for performance, the Venture is a light and maneuverable ECT with efficient cargo capacity and a top-loading cargo box.

# VENTURE

- LED Lighting Package
- Disc Brakes
- Steel Frame
- Aluminum Cargo Box
- eCargo Rated Tires
- Bosch Cargo Line Motor
- Stepless Manual Mid-Drive
- Max Cargo Load 200 lbs

WWW.COASTERCYCLES.COM | INFO@COASTERCYCLES.COM | (406) 203-4422