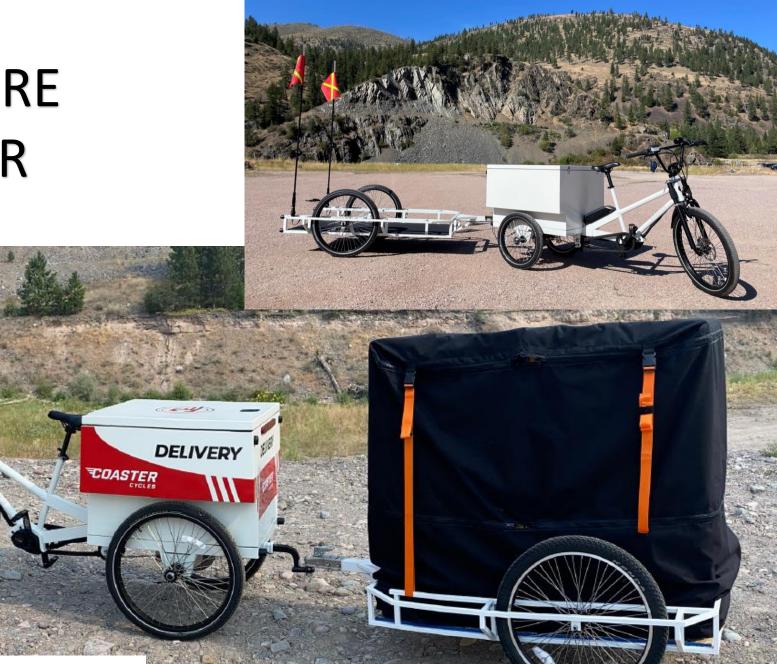

#### COASTER VENTURE TRAILER

The Venture Trailer quickly adds capacity to the Venture. Designed with a standard ball-style hitch, attaching the Venture Trailer is quick and convenient.

# VENTURE TRAILER

- Durable steel frame
- ECargo-rated tires
- 26" wheels for smooth rolling
- Standard ball hitch compatibility
- Max Cargo Load 200 lbs
- Optional Cover Available

# VENTURE TRAILER

Optional Canvas Cover

# FREIGHTER AW

- All Weather Canopy
- RFID Based Locking
- LED Lighting Package
- Locking Driver Storage
- Disc Brakes
- Steel Frame
- Aluminum Cargo Box
- eCargo Rated Tires
- Bosch Cargo Line Motor
- Stepless Automatic Mid-Drive
- Anti-Theft System
- Cargo Capacity 72 cu ft
- Max Cargo Load 400 lbs