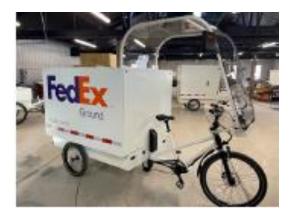

### COASTER FREIGHTER AW

With added rider protection and a built-in anti-theft system, the Freighter AW is ready for any job.

# FREIGHTER AW

- All Weather Canopy
- RFID Based Locking
- LED Lighting Package
- Locking Driver Storage
- Disc Brakes
- Steel Frame
- Aluminum Cargo Box
- eCargo Rated Tires
- Bosch Cargo Line Motor
- Stepless Automatic Mid-Drive
- Anti-Theft System
- Cargo Capacity 72 cu ft
- Max Cargo Load 400 lbs